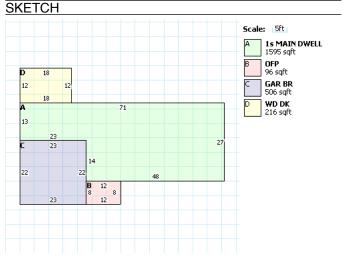

## RESIDENTIAL

| Building Style             | RANCH | FullBaths              | 2           | Owner/Occupied Credit: | YES |
|----------------------------|-------|------------------------|-------------|------------------------|-----|
| Total Living Area          | 1595  | Half Baths             | 0           | Homestead Credit:      | NO  |
| Year Built                 | 1969  | Basement               | FULL        | Special Assessment:    | NO  |
| Stories                    | 1     | Finished Basement Area | 0           |                        |     |
| Exterial Wall              | BRICK | Rec Room Area          | 0           |                        |     |
| Rooms                      | 6     | Heat Fuel Type         | OIL         |                        |     |
| Bedrooms                   | 3     | Heat/Cool              | CENTRAL A/C |                        |     |
| Family Rooms               | 1     | Attic                  | NONE        |                        |     |
| Fireplace Openings(Stacks) | 1(1)  | Trim                   | 0           |                        |     |