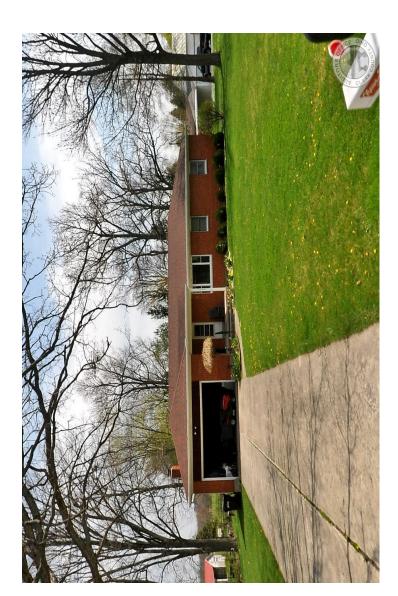

## RESIDENTIAL

| Building Style             | RANCH | FullBaths              | 2           | Owner/Occupied Credit: | YES |
|----------------------------|-------|------------------------|-------------|------------------------|-----|
| Total Living Area          | 1595  | Half Baths             | 0           | Homestead Credit:      | NO  |
| Year Built                 | 1969  | Basement               | FULL        | Special Assessment:    | NO  |
| Stories                    | 1     | Finished Basement Area | 0           |                        |     |
| Exterial Wall              | BRICK | Rec Room Area          | 0           |                        |     |
| Rooms                      | 6     | Heat Fuel Type         | OIL         |                        |     |
| Bedrooms                   | 3     | Heat/Cool              | CENTRAL A/C |                        |     |
| Family Rooms               | 1     | Attic                  | NONE        |                        |     |
| Fireplace Openings(Stacks) | 1(1)  | Trim                   | 0           |                        |     |