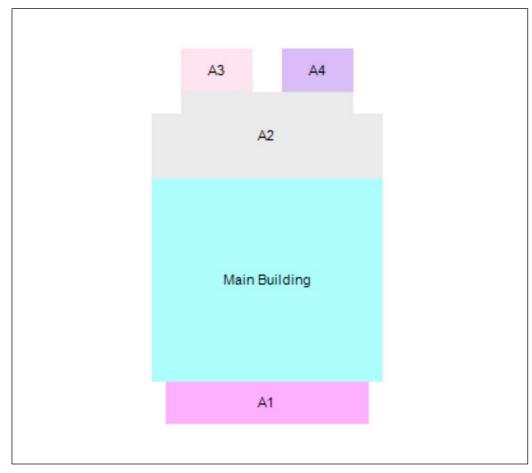

## **SKETCH**

## Sketch

0 A0 - Main Building 896 Sq. Ft. 1 A1 - 11:OFP OPEN FRAME PORCH 168 Sq. Ft. 2 A2 - 50/10:UNF BASEMENT/1SFR FRAME ADDN 360 Sq. Ft. 3 A3 - 11:OFP OPEN FRAME PORCH 60 Sq. Ft. 4 A4 - 11:OFP OPEN FRAME PORCH 60 Sq. Ft.