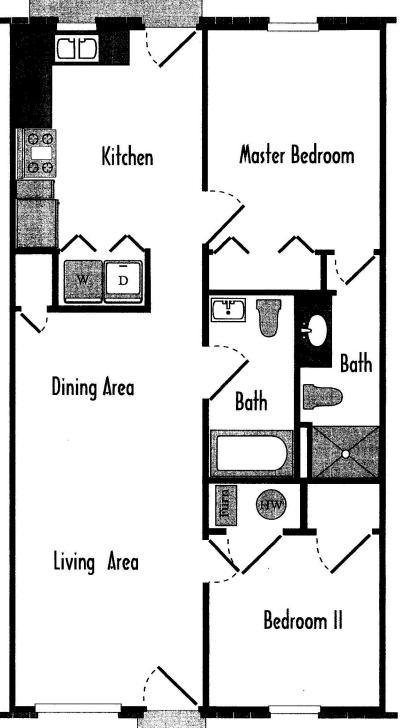

- ~ Spacious 880 sq. ft of Living Space
- ~ 2 Bedrooms & 2 Baths
- ~ Private Entrance to Each Unit
- ~ Electric Heating & Central HVAC
- ~ Refrigerator, Electric Range with Hood & Fan, Dishwasher, Garbage Disposal, W/D Hookup
- ~ Oak Kitchen Cabinets
- ~ Ceramic Tile in Kitchen & Baths
- ~ Poured Concrete Patio w/ Privacy Fence Walls

### Features:

2 bedrooms
2 full baths
Spacious 880 sq. ft. living space
Private entrance to each apartment
Wall-to-wall carpeting
Well insulated for low electric bills
Cable TV hook ups
Dead bolt locks

# Featured Luxuries Include:

Electric heating and central Air Conditioning
17 cu. ft. frost-free refrigerator
Electric range and hood with fan
Dishwasher
Garbage disposal
Ceiling fans
Mini blinds
W/D hookup
Ceramic tile floor in kitchen and baths
Oak kitchen Cabinets