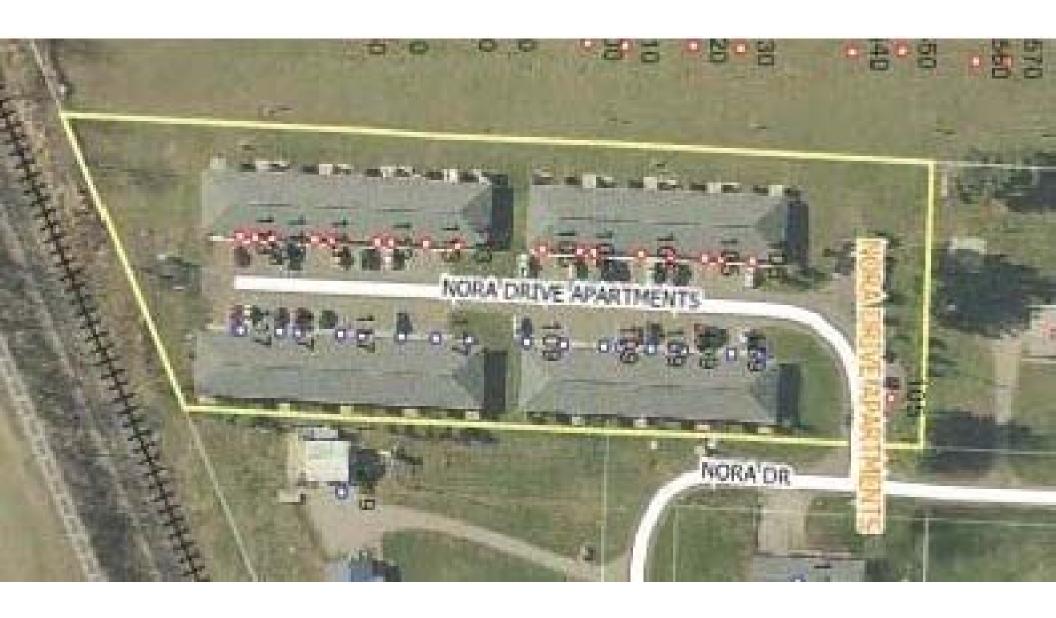

#### 105-117 Nora Drive, Frazeysburg, Ohio 43822

Auction held off-site at:

#### **Longaberger Golf Club**

1 Long Drive, Nashport, Ohio 43830

These Units are currently 100% Leased producing \$200,000+ in annual rents!

Online Bidding available at www.BidNowllc.com

**Tract 3 Description:** This subject consists of 4 low-rise, brick apartment buildings totaling (34) 2-Bedroom, 2-Bath units built in 2004. Property boasts a long history of very high occupancy - currently 100%! Average rent is \$500. Unit features include: