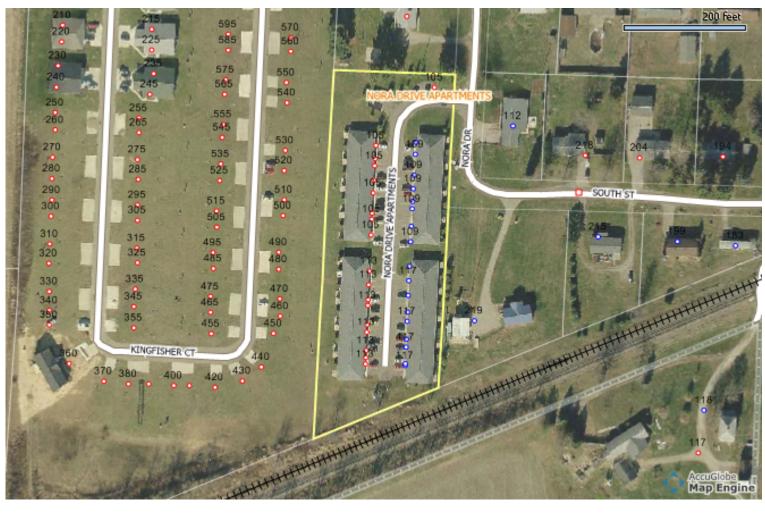

#### 105-117 Nora Drive, Frazeysburg, Ohio 43822

Auction held off-site at:

# 200 feet 200