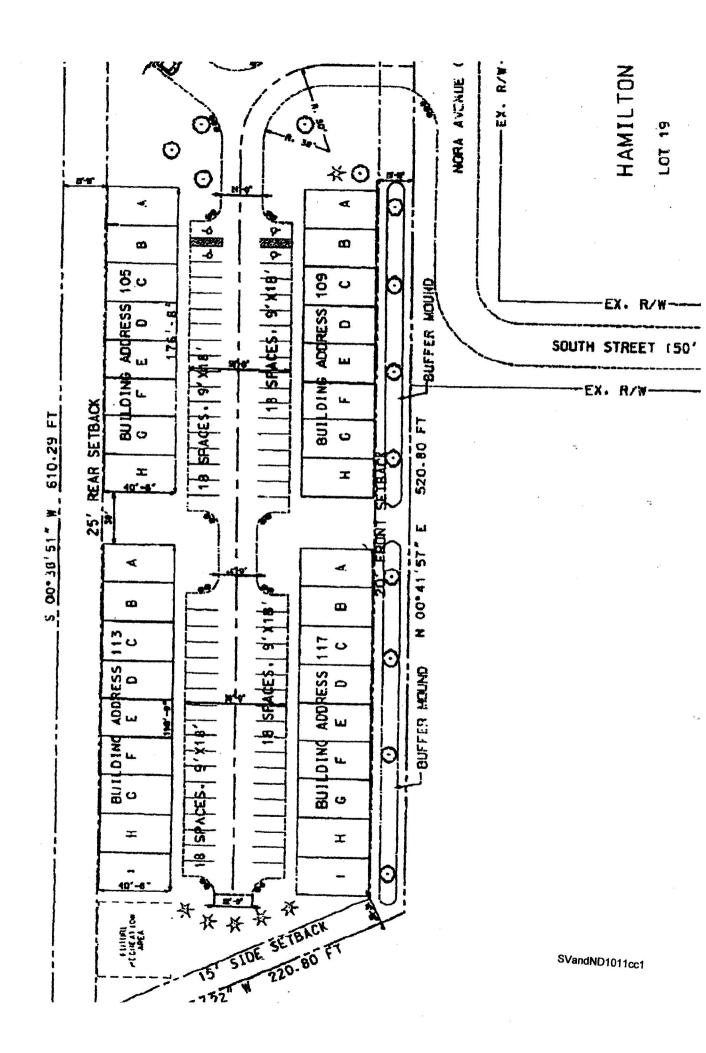

#### 105-117 Nora Drive, Frazeysburg, Ohio 43822

Auction held off-site at:

#### **Longaberger Golf Club**

1 Long Drive, Nashport, Ohio 43830

These Units are currently 100% Leased producing \$200,000+ in annual rents!

Online Bidding available at www.BidNowllc.com

**Tract 3 Description:** This subject consists of 4 low-rise, brick apartment buildings totaling (34) 2-Bedroom, 2-Bath units built in 2004. Property boasts a long history of very high occupancy - currently 100%! Average rent is \$500. Unit features include: