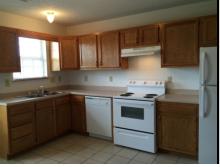

- ~ Spacious 880 sq. ft of Living Space
- ~ 2 Bedrooms & 2 Baths
- ~ Private Entrance to Each Unit
- ~ Electric Heating & Central HVAC
- ~ Refrigerator, Electric Range with Hood & Fan, Dishwasher, Garbage Disposal, W/D Hookup
- ~ Oak Kitchen Cabinets
- ~ Ceramic Tile in Kitchen & Baths
- ~ Poured Concrete Patio w/ Privacy Fence Walls

# Featured Luxuries Include:

Electric heating and central Air Conditioning
17 cu. ft. frost-free refrigerator
Electric range and hood with fan
Dishwasher
Garbage disposal
Ceiling fans
Mini blinds
W/D hookup
Ceramic tile floor in kitchen and baths
Oak kitchen Cabinets