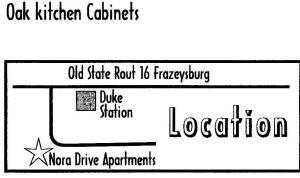

ons regarding information provided by same. Announcements made at the auction will take precedence over written material or any other statements made prior to the auction. Buyers should carefully verify all information and make their own decision as to the accuracy thereof before relying on same.

# Nora Drive Apartments



### Features:

2 bedrooms
2 full baths
Spacious 880 sq. ft. living space
Private entrance to each apartment
Wall-to-wall carpeting
Well insulated for low electric bills
Cable TV hook ups
Dead bolt locks

# Featured Luxuries Include:

Electric heating and central Air Conditioning
17 cu. ft. frost-free refrigerator
Electric range and hood with fan
Dishwasher
Garbage disposal
Ceiling fans
Mini blinds
W/D hookup
Ceramic tile floor in kitchen and baths
Oak kitchen Cabinets









| Unit    | Square | Leased<br>or | Start          | Expiration | Apartment | Pet  | Total    | Deposit | Due              |
|---------|--------|--------------|----------------|------------|-----------|------|----------|---------|------------------|
| Address | Feet   | Vacant       | Date           | Date       | Rent      | Fee  | Rent     | Amount  | Date             |
| 105-A   | 880    | Leased       | ######         | #######    | \$505.00  | rcc  | \$505.00 | ######  | 15 <sup>th</sup> |
| 105-A   | 880    | Leased       | #######        | #######    | \$505.00  |      | \$505.00 | ######  | 15 <sup>th</sup> |
| 103-B   | 000    | Leased       | moving in 7-8- |            | Ψ303.00   |      | ψ505.00  |         | 13               |
| 105-C   | 880    | Vacant       | 15