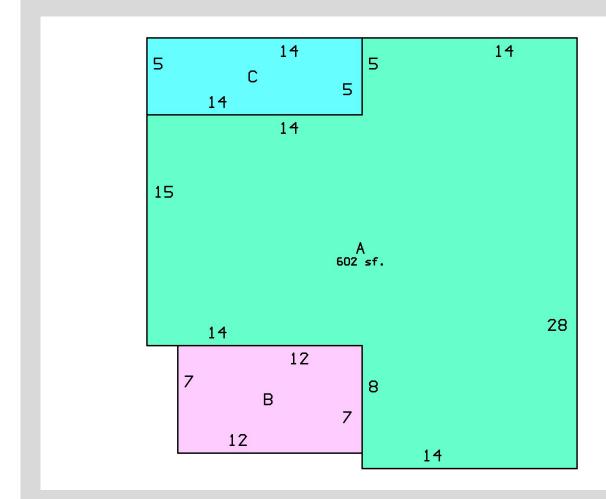

| Living Area (Sq Ft)                          |       |
|----------------------------------------------|-------|
| Total Sq Footage                             | 1,274 |
| Level 1                                      | 672   |
| Level 2                                      | 602   |
| Attic                                        | 0     |
| Basement                                     | 0     |
| Recreation Room * Not included in total SqFt | 0     |

| ID | Details     | Description                                     | SQFT |
|----|-------------|-------------------------------------------------|------|
| Α  | 1SFR/1SFR/C | One Story Frame over One Story Frame over Crawl | 602  |
| В  | OP<br><7>   | Open Porch                                      | 84   |
| С  |             | One Story Frame                                 | 70   |

#### Disclaime

This drawing is prepared for the real property inventory within this county. It is compiled from recorded deeds, survey plats, and other public records and data. Users of this drawing are notified that the public primary information source should be consulted for verification of the information contained on this drawing. The county and the mapping companies assume no legal responsibilities for the information contained on this drawing. Please notify the Franklin County GIS Division of any discrepancies.