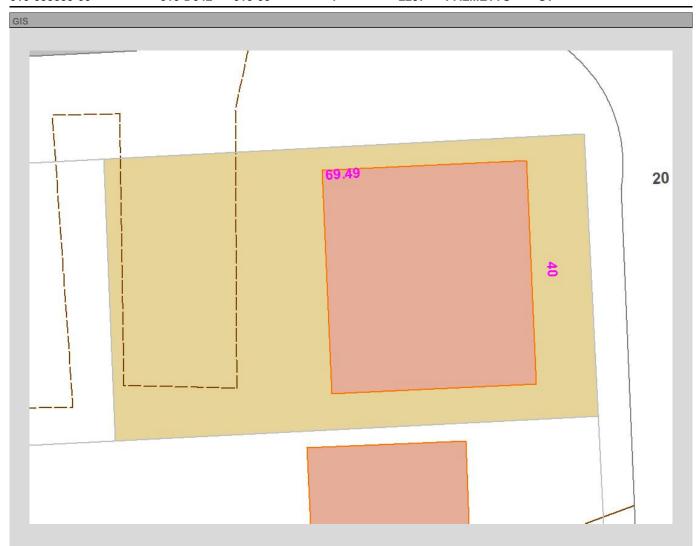

### **Property Report (Continued)** Generated on 11/07/14 at 05:58:38 PM Parcel ID **010-053839-00** Location **2257** Map Routing No 010-D042 Card No -013-00 **PALMETTO** ST 1 Attributes Electricity Alley Water Sidewalk Sewer Corner Lot Gas Land Locked Well Wooded Lot Septic Waterfront Irregular Shape View Enhancement **Excess Frontage** Easements Lots Code Actual Front Effective Front Effective Depth Lot Type L1 FRONT LOT 40.0 40 69 Total 0.063 Acres

#### Disclaime

This drawing is prepared for the real property inventory within this county. It is compiled from recorded deeds, survey plats, and other public records and data. Users of this drawing are notified that the public primary information source should be consulted for verification of the information contained on this drawing. The county and the mapping companies assume no legal responsibilities for the information contained on this drawing. Please notify the Franklin County GIS Division of any discrepancies.