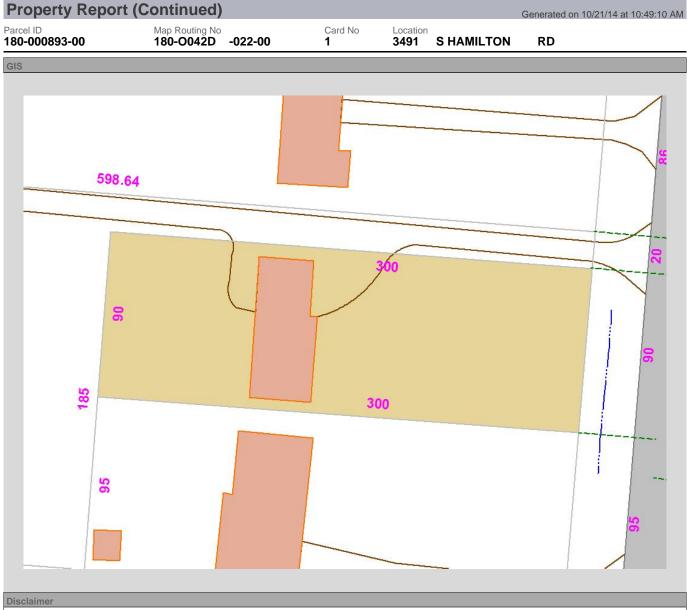

| <b>Property F</b> | Report |
|-------------------|--------|
|-------------------|--------|

| Say 3 PARAMIL TON RD       COLUMBUS OH       43232         If the above is incorrect please call 614-525-4663       Improvements       \$\$88,500       \$30,4         Tax 88 Mailing Info       Improvements       \$\$140 Baths       1         Tax 88 Mailing Data       \$\$141 Baths       1       Half Baths       0         Mailed Ing Data       \$\$10 OTHER RESIDENTIAL       Improvements       \$\$200 POPT MADISON LSD         Data of Sale       05/03/2010       Or500 District       \$\$2500 OPC MADISON LSD         Number of Parciels       1       Iaxes       \$\$2,990.42       Taxes Paid       \$\$2,990.42         Annual Taxes       \$\$2,990.42       Taxes Paid       \$\$2,990.42       NO       0.560         Monal Taxes       \$\$2,990.42       Taxes Paid       \$\$2,990.42                                                                                                                                                                                                                                                                                                                                        | Property Report              |                  |             |                     |            | Generated or | n 10/21/14 at  | 10:49:10 AM |  |  |
|--------------------------------------------------------------------------------------------------------------------------------------------------------------------------------------------------------------------------------------------------------------------------------------------------------------------------------------------------------------------------------------------------------------------------------------------------------------------------------------------------------------------------------------------------------------------------------------------------------------------------------------------------------------------------------------------------------------------------------------------------------------------------------------------------------------------------------------------------------------------------------------------------------------------------------------------------------------------------------------------------------------------------------------------------------------------------------------------------------------------------------------------------------------------------------------------------------------------------------------------------------------------------------------------------------------------------------------------------------------------------------------------------------------------------------------------------------------------------------------------------------------------------------------------------------------------------------------------------------------------------------------|------------------------------|------------------|-------------|---------------------|------------|--------------|----------------|-------------|--|--|
| INLLER RUSSELL LAWRENCE<br>TAL<br>34915 HAMILTON RD<br>COLUMBUS OH<br>43232       Market       Taxable         Improvements       \$88,500       \$16,5<br>Umprovements       \$88,500       \$30,5<br>Storage         Tax Bitl Mailing tate<br>RUSSELL LAWRENCE MILLER<br>ET AL 4       \$134,800       \$47;<br>Cauv       \$0         Tax Bitl Mailing tate<br>RUSSELL LAWRENCE MILLER<br>ET AL 4       \$134,800       \$47;<br>Cauv       \$10         Safe ShAMILTON RD<br>COLUMBUS OH<br>42322       Total Sq       \$1,259         Total Rooms       6       Bedrooms       3         Legal Description       Half Baths       1       Half Baths       0         Marker Taxable       \$10       Total Rooms       6       Bedrooms       3         Could MUS Do<br>Accre (0.082 in ROW)<br>NW & SW OR       \$110       Total Rooms       6       Bedrooms       3         Safe Anount       \$20       \$00       \$200       Do                                                                                                                                                                                                                                                                                                                                                                        |                              |                  |             |                     | S HAMILTON | RD           |                |             |  |  |
| ET AL<br>GOLUMBUS OH       43232         Safe S AMULTON RD<br>COLUMBUS OH       43232         Total       \$134,800         Table Mailling Info       Status         RUSSELL LAWRENCE MILLER<br>TAL4       \$134,800         Safe S AMULTON RD<br>COLUMBUS OH       43232         Land       1955         Columbus OH       43232         Lagar Description       Building Data         HAMILTON RD<br>Os20 ACRE (0.02 IN ROW)<br>NW & SW OR       State Anount         Safe Amount       0503/2010         Conveyance Type       OT         Conveyance Number       904107.N         Number of Parcels       1         Tax Yaw 2013       Taxes Paid         Anoual Taxes       \$2,990.42         Ado       RIGHT OF WAY         Ocde       Area Type         Style       Code         Ado       RIGHT OF WAY         Use Code       [511] OTHER RESIDENTIAL         H       HOME SITE       0.560         Vear Built       1955         Year Built       1955         Year Built       1955         Year Built       1955         Year Built       10         Conde       10 <td< td=""><td>Owner</td><td></td><td></td><td>Current Value</td><td></td><td></td><td></td><td></td></td<>                                                                                                                                                                                                                                                                                                                                                                                                                                          | Owner                        |                  |             | Current Value       |            |              |                |             |  |  |
| 3491 5 HAMILTON RD<br>COLUMBUS OH     43232       I'me above is incorrect please call 614-525-4663       Tex Bitl Mailing Info       RUSSELL LAWRENCE MILLER<br>ET AL 4       East Bitl Mailing Info       RUSSELL LAWRENCE MILLER<br>ET AL 4       Tax End Mailing Info       RUSSELL LAWRENCE MILLER<br>ET AL 4       Bailing Data       Total     1955       Total     50       Sale Amount     6       Date of Sale     05/03/2010       Conveyance Type     Cott       Conveyance Type     Cott       Conveyance Type     1       Conveyance Type     1       Code     Area Type       Annual Taxes     \$2,990.42       Ado     RIGHT OF WAY       Ocde     Area Type       Code     Area Type       Ado     RIGHT OF WAY       Ocde     Area Type       Ado     RIGHT OF WAY       Ocde     Area Type       Ado     RIGHT OF WAY       Ocde     Area Type       Style     Conventional       Year Built     1955       Vear Built     1955       Vear Built     1955       Vear Built     10       Conde     10       Conventional     10       Code                                                                                                                                                                                                                                                                                                                                                                                                                                                                                                                                                                          |                              | RENCE            |             |                     | Ma         | arket        | Таха           | able        |  |  |
| COLUMBUS OH       43232       Improvements       \$88,500       \$30.1         Total       \$134,800       \$47;         Tax Bit Mailing Info       Improvements       \$134,800       \$47;         Tax Bit Mailing Info       Improvements       \$134,800       \$47;         Cauv       \$0       Improvements       \$134,800       \$47;         Tax Bit Mailing Info       Improvements       \$134,800       \$47;         ColuMBUS OH       43232       Improvements       \$134,800       \$47;         ColuMBUS OH       43232       Improvements       \$14Bit Mailing Info       Improvements       \$14Bit Mailing Info         ColuMBUS OH       43232       Improvements       \$14Bit Mailing Info       Improvements       \$14Bit Mailing Info         ColuMBUS OH       43232       Improvements       \$14Bit Mailing Info       Improvements       1         Mail Recent Transfer       S00       Improvements       1       Improvements       1       Improvements       1         Sale Amount       000       S0072010       Improvements       1       Improvements       1       Improvements       No       2.5% Reduction       No         Conveyance Type       Cot       Cot       Stoto       Improvemen                                                                                                                                                                                                                                                                                                                                                                                             |                              |                  |             | Land                |            | \$46,300     |                | \$16,210    |  |  |
| If the above is incorrect please call 614-525-4663       Cauv       \$0         Tax Bill Mailing Info       Cauv       \$0         Tax Bill Mailing Info       Bill Mailing Info       Footage       1,259         Total Rooms       6       Bedrooms       3         ColuMBUS OH       43232       Total Rooms       6       Bedrooms       3         Full Baths       1       Hall Baths       0       Total Rooms       6       Bedrooms       3         Gauge Description       6       Bedrooms       6       Bedrooms       3       Full Baths       1       Hall Baths       0         Mast Recent Transfer       50       School District       [2507] GROVEPORT MADISON LSD       No       School District       [2507] GROVEPORT MADISON LSD       No         Sale Amount       50       School District       [2507] GROVEPORT MADISON LSD       No       No         Number of Parcels       1       1       Tax Ser 2013       Annual Taxes       \$2,990.42       Taxes Paid       \$2,990.42       No       Code       Area Type       Size         Annual Taxes       \$2,990.42       Taxes Paid       \$2,990.42       Taxes Paid       \$2,990.42       Size       Size         Ao       RiGHT OF WAY <td></td> <td>232</td> <td></td> <td>Improvements</td> <td></td> <td>\$88,500</td> <td></td> <td>\$30,980</td>                                                                                                                                                                                                                                                                                               |                              | 232              |             | Improvements        |            | \$88,500     |                | \$30,980    |  |  |
| Tax Bull Mailing Into     Sol       RUSSELL LAWRENCE MILLER     ET AL 4       ET AL 4     Building Data       Year Built     1955       Jagat Description     1955       HAMILTON RD 0.620 ACRE (0.062 IN ROW)     Full Baths       No 20 ACRE (0.062 IN ROW)     901 Tax Status       No 20 ACRE (0.062 IN ROW)     901 Tax Status       No 30 Recent Transfer     901 Tax Status       Sale Amount     500       Conveyance Type     Conveyance Type       Conveyance Number     904107-N       Number of Parcels     1       Annual Taxes     \$2,990.42       Annual Taxes     \$2,990.42       Annual Taxes     \$2,990.42       Aunual Taxes     \$2,990.42       Year Remodel     No       Use Code     [511] OTHER RESIDENTIAL       Style     CONVENTIONAL       Year Remodel     0       No. Stories     1.0       Condition     GOOD       Exterior Wall Type     1255       Year Remodel     0       Attic     0       Resement     0       Recreation Room     480       Yoear Remodel     0       Attic     0       Recreation Room     480       Yoear Remodel     0                                                                                                                                                                                                                                                                                                                                                                                                                                                                                                                                                  |                              |                  |             | Total               |            | \$134,800    |                | \$47,190    |  |  |
| EUSSELL LAWRENCE MILLER         TAL 4         TAL 4         State TAL 4         State TAL 4         State TAL 4         State Tale 1         State Tale 1         State Tale 1         State Tale 1         State Amount         State Amount         Date of Sale         Osford CP Parels         Moment 1         State Amount         Conveyance Type         Conveyance Number         900107:N         Number of Parcels         1         Tax Year 2013         Annual Taxes       \$2,990.42         Tax Status         Code       Area Type         State Gale       05/03/2010         No       2.5% Reduction         No       2.560         Daread </td <td>L .</td> <td>all 614-525-4663</td> <td></td> <td>Cauv</td> <td></td> <td>\$0</td> <td></td> <td>\$0</td>                                                                                                                                                                                                                                                                                                                                                                                                                                                                                                                                                     | L .                          | all 614-525-4663 |             | Cauv                |            | \$0          |                | \$0         |  |  |
| ET AL 4       1955       Total Sq.       1,259         Advis HAMILTON RD       1       1       Hall Baths       0         COLUMBUS OH       43232       1       Hall Both       1       Hall Baths       0         Legal Description       1       Hall Both       1       Hall Baths       0         MAMILTON RD       0.620 ACRE (0.082 IN ROW)       Property Class       RESIDENTIAL       Land Use       [511] OTHER RESIDENTIAL         Sale Amount       05/03/2010       Conveyance Type       Cott       Cocoveyance Type       Cott         Conveyance Number       904107-N       No       CDQ       No       NO       CDQ       No         Annual Taxes       \$2,990.42       Taxes Paid       \$2,990.44       No       2.5% Reduction       NO         Annual Taxes       \$2,990.42       Taxes Paid       \$2,990.44       No       2.5% Reduction       NO         Annual Taxes       \$2,990.42       Taxes Paid       \$2,990.44       NO       2.5% Reduction       NO         Annual Taxes       \$2,990.42       Taxes Paid       \$2,990.44       NO       2.5% Reduction       NO         Living Area (Sq FI)       Total Sa Footage       1.259       Level 1       1.259 <td< td=""><td></td><td></td><td></td><td>Building Data</td><td></td><td></td><td></td><td></td></td<>                                                                                                                                                                                                                                                                                                                           |                              |                  |             | Building Data       |            |              |                |             |  |  |
| 3491 S HAMILTON RD       P0013g6         Legal Description       1         HAMILTON RD       6         0.620 ACRE (0.082 IN ROW)       Full Baths         Wost Recent Transfer       50         Sale Amount       50         Date of Sale       05/03/2010         Conveyance Type       CT         Conveyance Type       CT         Number of Parcels       1         H       HOME Size         Annual Taxes       \$2,990.42         Tax       Size         Code       Area         Code       Area Type         Code       Area Type         Size       0.620 Acres         Popenty Class       REsiDentiaL         Law Size       0.0         Code       Area Type         Size       NO         A0       Right OF WAY         O.060 Acres       0.620 Acres         Powelling 1       0.620 Acres         Use Code       [511] OTHER RESIDENTIAL         Style       CONVENTIONAL         Year Remodel       Atic         No. Stories       1.0         Condition       GOOD         Exterior Wall Type       FRAME WITH MA                                                                                                                                                                                                                                                                                                                                                                                                                                                                                                                                                                                                     |                              |                  |             | Year Built          | 1955       |              |                | 1,259       |  |  |
| Legal Description       Longit Description         HAMILTON RD<br>0620 ACPE (0.082 IN ROW)<br>WW & SW QR       Construction                                                                                                                                                                                                    |                              | 222              |             | Total Deema         | C          | Ŭ            |                |             |  |  |
| HAMILTON RD<br>0.620 ACRE (0.082 IN ROW)       2013 Tax Sistus       Property Class       RESIDENTIAL         Most Recent Transfer       500       2507 (GROVEPORT MADISON LSD         Sale Amount       05/03/2010       2507 (GROVEPORT MADISON LSD         Date of Sale       05/03/2010       2507 (GROVEPORT MADISON LSD         Conveyance Type       CT       Conveyance Number       904107-N         Number of Parcels       1       1       School District       2507 (GROVEPORT MADISON LSD         Annual Taxes       \$2,990.42       Taxes Paid       \$2,990.44       NO       2.5% Reduction       NO         Annual Taxes       \$2,990.42       Taxes Paid       \$2,990.44       NO       2.5% Reduction       NO         Ado       RIGHT OF WAY       0.0600 Acres       0.560       0       0.620 Acres       0         Level 1       0.620 Acres       0.560       0       0.620 Acres       0       0.620 Acres       0         Dweiling 1       Use Code       [511] OTHER RESIDENTIAL       Iving Area (Sq Fi)       1.259       1.259         Vear Built       1955       Level 1       1.259       1.259       1.259       1.259       1.259       1.259       1.259       1.259       1.259       1.259       1.259                                                                                                                                                                                                                                                                                                                                                                                     |                              | 232              |             |                     | -          |              |                | -           |  |  |
| 0.620 ACRE (0.082 IN ROW)         NW & SW QR         Most Recent Transfer         Sale Amount         Sale Amount         Sale Amount         Sale Amount         Sale Amount         Conveyance Type         Conveyance Number         904107-N.         Number of Parcels         1         Tax Year 2013         Annual Taxes       \$2,990.42         Taxes       \$2,990.42         Code       Area Type         Code       Area Type         Code       Area Type         Code       Area Type         Style       Converyance (Sq Ft)         Total       0.620 Acres         Develling 1       Use Code         Use Code       [511] OTHER RESIDENTIAL         Style       Converyance (Sq Ft)         Year Built       1955         Year Remodel       Attic         No. Stories       1.0         Condition       GOOD         Exterior Wall Type       FRAME WITH MASONRY TRIM         Basement       Formal Dining         Fuelational plumbing       NONE         Heating       CENTRAL         Area Conditioni                                                                                                                                                                                                                                                                                                                                                                                                                                                                                                                                                                                                         |                              |                  |             |                     | 1          |              |                | U           |  |  |
| NW & SW QR       Priopenty Class       Resident Transfer         Most Recent Transfer       Sel Amount       \$0         Sale Amount       \$0       Sold Amount       Sold Amount         Sale Amount       \$0       Sold Amount       Sold Amount       Sold Amount         Date of Sale       05/03/2010       School District       [180] MADISON TOWNSHIP         School District       2507] GROVEPORT MADISON LSD       No       COQ         Number of Parcels       11       Homestead       NO       2.5% Reduction       NO         Annual Taxes       \$2,990.42       Taxes Paid       \$2,990.44       Homestead       NO       2.5% Reduction       NO         Area       Code       Area Type       Size                                                                                                                                                                                                                                                                                                                                                                                                                                          | 0.620 ACRE (0.082 IN R       | OW)              |             |                     | DECIDENT   |              |                |             |  |  |
| Mack Recent Transfer         Sale Amount       \$0         Sale Amount       \$0         Date of Sale       05/03/2010         Conveyance Type       CT         Conveyance Number       904107-N         Number of Parcels       1         Tax Year 2013       Annual Taxes         Annual Taxes       \$2,990.42         Ao       RIGHT OF WAY         0.660 Acres       0.620 Acres         Develing 1       0.620 Acres         Use Code       [511] OTHER RESIDENTIAL         Style       CONVENTIONAL         Year Remodel       No.         No. Stories       1.0         Crawit       NONE         Heating       CENTRAL         Basement       0         Crawit       NONE         Heating       CENTRAL         Additonal plumbing fixtures       1         Noodburning                                                                                                                                                                                                                                                                                                                                                                                                                                                                                                                                                                           |                              |                  |             |                     | _          |              |                |             |  |  |
| Sale Amount       Support         Date of Sale       05/03/2010         Conveyance Type       CT         Conveyance Number       904107-N         Number of Parcels       1         Tax Year 2013       Annual Taxes         Annual Taxes       \$2,990.42         Annual Taxes       \$2,990.42         Annual Taxes       \$2,990.42         Tax Year 2013       Taxes Paid         Annual Taxes       \$2,990.42         Annual Taxes       \$2,990.42         Tax Year 2013       Taxes Paid         Annual Taxes       \$2,990.42         A0       RIGHT OF WAY         0.0600 Acres       0.620 Acres         Dewelling 1       Use Code         Use Code       [511] OTHER RESIDENTIAL         Style       CONVENTIONAL         Year Built       1955         Year Built       1955         Year Remodel       Attic         No. Stories       1.0         Condition       GOOD         Exterior Wall Type       FRAME WITH MASONRY TRIM         Basement       FULL         Crawl       NONE         Heating       CENTRAL         Additional plumbing       NON                                                                                                                                                                                                                                                                                                                                                                                                                                                                                                                                                             | Most Recent Transfer         |                  |             |                     |            |              |                |             |  |  |
| Date of Sale       05/03/2010         Conveyance Type       CT         Conveyance Number       904107-N         Number of Parcels       1         Tax Year 2013       NO         Annual Taxes       \$2,990.42         Acce       Acce         Code       Area Type         Size       0.660 Acres         H       HOME SITE       0.560         Dwelling 1       Use Code       [511] OTHER RESIDENTIAL         Style       CONVENTIONAL       Total       0.620 Acres         Pear Built       1955       Level 1       1,259         Year Remodel       Attic       0       0         No. Stories       1.0       Basement       0         Crawl       NONE       Total Rooms       6       Formal Dining         Total Rooms       6       Formal Dining       1         Additional plumbing       NONE       1       Family Rooms       1         Basement       FULL       Conding CeNTRAL       1       Family Rooms                                                                                                                                                                                                                                                                                                                                                                                                                                                                                                                                                  | Sale Amount                  | \$0              |             |                     |            |              |                |             |  |  |
| Conveyance Type       CT         Conveyance Number       904107-N         Number of Parcels       1         Tax Year 2013       Annual Taxes         Annual Taxes       \$2,990.42         Tax Year 2013       State Taxes Paid         Annual Taxes       \$2,990.42         Tax Year 2013       Annual Taxes         A0       RiGHT OF WAY       0.060 Acres         H       HOME SITE       0.560         Total       0.620 Acres         Dwelling 1       Use Code       [511] OTHER RESIDENTIAL         Use Code       [511] OTHER RESIDENTIAL       Total Sq Footage         Year Remodel       Income (annual convert of the second of the                                                                                                                                                                                                                                                                       | Date of Sale                 |                  | 05/03/2010  |                     |            | OVEPORT      | MADISON        | 190         |  |  |
| Conveyance Number     904107-N       Number of Parcels     1       Tax Year 2013     1       Annual Taxes     \$2,990.42     Taxes Paid     \$2,990.44       Annual Taxes     \$2,990.42     Taxes Paid     \$2,990.44       Area     Code     Area Type     Size       A0     RiGHT OF WAY     0.060 Acress       H     HOME SITE     0.620 Acress       Dwelling 1     Use Code     [511] OTHER RESIDENTIAL       Style     CONVENTIONAL     Total Sq Footage     1,259       Year Built     1955     Iting Area (Sq Ft)     Total Sq Footage     1,259       Year Remodel     1.0     Condition     0     Receation Room     480       Katic     0     Basement     0     Receation Room     480       Exterior Wall Type     FRAME WITH MASONRY TRIM     Basement     0     Receation Room     480       Katic Conditioning     CENTRAL     Additional plumbing     NONE     1     Bedrooms     3     Full Baths     0       Koodburning fireplaces     1     Co CAR ATTACHED     Every unit is assumed to contain a kitchen and living room. Bathrooms are not included in total room count.     Every unit is assumed to contain a kitchen and living room. Bathrooms are not included in total room count.                                                                                                                                                                                                                                                                                                                                                                                                                    | Conveyance Type              |                  | СТ          |                     |            | 000          |                |             |  |  |
| Number of Parcels       1         Tax Year 2013       Annual Taxes       \$2,990.42       Taxes Paid       \$2,990.44         Area       Code       Area Type       Size         A0       RIGHT OF WAY       0.060 Acres         H       HOME SITE       0.560         Total       0.620 Acres         Dwelling 1       Use Code       [511] OTHER RESIDENTIAL         Style       CONVENTIONAL       Total Sq Fol         Year Built       1955       Level 1         Year Remodel       Attic       0         No. Stories       1.0       O         Condition       GOOD       Recreation Room       480         Exterior Wall Type       FRAME WITH MASONRY TRIM       NoNE       Total Rooms       6         Basement       FULL       Total Rooms       1       1         Crawl       NONE       Total Rooms       3       Full Baths       1         Additional plumbing       NONE       Total Rooms       0       Every unit is assumed to contain a kitchen and living room. Bathrooms are not included in total room count.         Woodburning fireplaces       1       Garage/Carport       2.0 CAR ATTACHED       0                                                                                                                                                                                                                                                                                                                                                                                                                                                                                                     | Conveyance Number            |                  | 904107-N    |                     |            |              | unting         |             |  |  |
| Annual Taxes       \$2,990.42       Taxes Paid       \$2,990.44         Area       Code       Area Type       Size         A0       RIGHT OF WAY       0.060 Acres         H       HOME SITE       0.560         Total       0.620 Acres         Dwelling 1       Use Code       [511] OTHER RESIDENTIAL       Iving Area (Sq Ft)         Style       CONVENTIONAL       Total Sq Footage       1,259         Year Built       1955       Level 1       1,259         Year Remodel       Attic       0       Basement       0         No. Stories       1.0       Basement       0       Recreation Room       480         Crawl       NONE       Total Rooms       6       Formal Dining       1         Heating       CENTRAL       Ibedrooms       3       Full Baths       1         Additional plumbing       NONE       Family Rooms       0       Half Baths       0         Woodburning fireplaces       1       Carport       2.0 CAR ATTACHED       Every unit is assumed to contain a kitchen and living room. Bathrooms are not included in total room count.                                                                                                                                                                                                                                                                                                                                                                                                                                                                                                                                                            | Number of Parcels            | 1                | Homestead   | NO                  | 2.5% Red   | uction       | NO             |             |  |  |
| A0       RIGHT OF WAY       0.060 Acres         H       HOME SITE       0.560         Total       0.620 Acres         Dwelling 1       Iting Area (Sq Ft)         Style       CONVENTIONAL       Total Sq Footage       1,259         Year Built       1955       Level 1       1,259         Year Remodel       Attic       0         No. Stories       1.0       Basement       0         Condition       GOOD       Recreation Room       480         Exterior Wall Type       FRAME WITH MASONRY TRIM       Not included in total SqFt       Total Rooms       6       Formal Dining       1         Heating       CENTRAL       Additional plumbing fixtures       NONE       Total Rooms       3       Full Baths       0         Moodburning fireplaces       NONE       Total Rooms       3       Full Baths       0         Woodburning fireplaces       1       Family Rooms are not included in total room count.       Bathrooms are not included in total room count.       Eathrooms are not included in total room count.                                                                                                                                                                                                                                                                                                                                                                                                                                                                                                                                                                                             | Area                         |                  |             | Туре                |            | Siz          | .e             |             |  |  |
| H     HOME SITE     0.560       Total     0.620 Acres       Dwelling 1       Use Code     [511] OTHER RESIDENTIAL       Style     CONVENTIONAL       Year Built     1955       Year Remodel     Itiving Area (Sq Ft)       No. Stories     1.0       Condition     GOOD       Exterior Wall Type     FRAME WITH MASONRY TRIM       Basement     FULL       Crawl     NONE       Heating     CENTRAL       Additional plumbing fixtures     NONE       Heating fixtures     1       Mooburning fireplaces     1       Woodburning fireplaces     1       Graph (Carport)     2.0 CAR ATTACHED                                                                                                                                                                                                                                                                                                                                                                                                                                                                                                                                                                                                                                                                                                                                                                                                                                                                                                                                                                                                                                         |                              |                  |             |                     |            | 0.060        | Acres          |             |  |  |
| Total     0.620 Acres       Dwelling 1       Use Code     [511] OTHER RESIDENTIAL       Style     CONVENTIONAL       Year Built     1955       Year Remodel     1,259       No. Stories     1.0       Condition     GOOD       Exterior Wall Type     FRAME WITH MASONRY TRIM       Basement     FULL       Crawl     NONE       Heating     CENTRAL       Air Conditioning     CENTRAL       Air Conditioning     CENTRAL       Additional plumbing     NONE       fixtures     1       Woodburning fireplaces     1       Garage/Carport     2.0 CAR ATTACHED                                                                                                                                                                                                                                                                                                                                                                                                                                                                                                                                                                                                                                                                                                                                                                                                                                                                                                                                                                                                                                                                      | -                            |                  |             |                     |            |              |                |             |  |  |
| Use Code       [511] OTHER RESIDENTIAL         Style       CONVENTIONAL         Year Built       1955         Year Remodel       Level 1         No. Stories       1.0         Condition       GOOD         Exterior Wall Type       FRAME WITH MASONRY TRIM         Basement       FULL         Crawl       NONE         Heating       CENTRAL         Air Conditional plumbing       CENTRAL         Additional plumbing       NONE         Woodburning fireplaces       1         Garage/Carport       2.0 CAR ATTACHED                                                                                                                                                                                                                                                                                                                                                                                                                                                                                                                                                                                                                                                                                                                                                                                                                                                                                                                                                                                                                                                                                                           |                              |                  |             | Т                   | otal       | 0.620 /      | Acres          |             |  |  |
| Style       CONVENTIONAL       Total Sq Footage       1,259         Year Built       1955       1,259       1,259         Year Remodel       Attic       0         No. Stories       1.0       Basement       0         Condition       GOOD       Basement       0         Exterior Wall Type       FRAME WITH MASONRY TRIM       8asement       480         Crawl       NONE       Total Rooms       480         Heating       CENTRAL       Total Rooms       1         Additional plumbing fixtures       NONE       1       Baths       1         Woodburning fireplaces       1       2.0 CAR ATTACHED       Every unit is assumed to contain a kitchen and living room. Bathrooms are not included in total room count.       Every unit is assumed to contain a kitchen and living room. Bathrooms are not included in total room count.                                                                                                                                                                                                                                                                                                                                                                                                                                                                                                                                                                                                                                                                                                                                                                                     | Dwelling 1                   |                  |             |                     | ·          |              |                |             |  |  |
| Style       CONVENTIONAL       Total Sq Footage       1,259         Year Built       1955       1,259       1,259         Year Remodel       Attic       0         No. Stories       1.0       Basement       0         Condition       GOOD       Basement       0         Exterior Wall Type       FRAME WITH MASONRY TRIM       8asement       480         Crawl       NONE       * Not included in total SqFt       480         Heating       CENTRAL       Total Rooms       6       Formal Dining       1         Additional plumbing fixtures       NONE       1       Every unit is assumed to contain a kitchen and living room. Bathrooms are not included in total room count.       1         Woodburning fireplaces       1       2.0 CAR ATTACHED       1                                                                                                                                                                                                                                                                                                                                                                                                                                                                                                                                                                                                                                                                                                                                                                                                                                                              | Use Code                     | [511] OTHER RE   | ESIDENTIAL  | Living Area (Sg Et) |            |              |                |             |  |  |
| Year Built       1955       1,259         Year Remodel       Attic       0         No. Stories       1.0       Basement       0         Condition       GOOD       Basement       0         Exterior Wall Type       FRAME WITH MASONRY TRIM       Basement       480         Basement       FULL       1,259       480         Crawl       NONE       Yot included in total SqFt       480         Heating       CENTRAL       Total Rooms       6       Formal Dining       1         Aditional plumbing fixtures       NONE       Sequence of the | Style                        | CONVENTIONA      | L           |                     |            |              | 12             | 59          |  |  |
| Year Remodel       Attic       0         No. Stories       1.0       Basement       0         Condition       GOOD       Basement       0         Exterior Wall Type       FRAME WITH MASONRY TRIM       Basement       FULL       0         Crawl       NONE       Kooms       480       480         Heating       CENTRAL       Total Rooms       6       Formal Dining       1         Additional plumbing fixtures       NONE       Total Rooms       0       Half Baths       1         Woodburning fireplaces       1       Every unit is assumed to contain a kitchen and living room. Bathrooms are not included in total room count.       Every unit is assumed to contain a kitchen and living room. Bathrooms are not included in total room count.                                                                                                                                                                                                                                                                                                                                                                                                                                                                                                                                                                                                                                                                                                                                                                                                                                                                      | Year Built                   | 1955             |             |                     |            | · · · ·      |                |             |  |  |
| No. Stories       1.0       Basement       0         Condition       GOOD       Recreation Room       480         Exterior Wall Type       FRAME WITH MASONRY TRIM       * Not included in total SqFt       480         Basement       FULL       * Not included in total SqFt       480         Crawl       NONE       Total Rooms       6       Formal Dining       1         Heating       CENTRAL       Bedrooms       3       Full Baths       1         Additional plumbing fixtures       NONE       Family Rooms       0       Half Baths       0         Woodburning fireplaces       1       Every unit is assumed to contain a kitchen and living room. Bathrooms are not included in total room count.       Bathrooms are not included in total room count.                                                                                                                                                                                                                                                                                                                                                                                                                                                                                                                                                                                                                                                                                                                                                                                                                                                             | Year Remodel                 |                  |             |                     |            |              |                |             |  |  |
| Condition       GOOD       Recreation Room       480         Exterior Wall Type       FRAME WITH MASONRY TRIM       * Not included in total SqFt       480         Basement       FULL       * Not included in total SqFt       * Not included in total SqFt         Crawl       NONE       Total Rooms       6       Formal Dining       1         Heating       CENTRAL       Bedrooms       3       Full Baths       1         Additional plumbing fixtures       NONE       Every unit is assumed to contain a kitchen and living room. Bathrooms are not included in total room count.       0         Woodburning fireplaces       1       Every unit is assumed to contain a kitchen and living room. Bathrooms are not included in total room count.       0         Woodburning fireplaces       1       Every unit is assumed to contain a kitchen and living room. Bathrooms are not included in total room count.                                                                                                                                                                                                                                                                                                                                                                                                                                                                                                                                                                                                                                                                                                        | No. Stories                  | 1.0              |             |                     |            |              |                |             |  |  |
| Exterior Wall Type       FRAME WITH MASONRY TRIM         Basement       FULL         Crawl       NONE         Heating       CENTRAL         Air Conditioning       CENTRAL         Additional plumbing       NONE         fixtures       NONE         Woodburning fireplaces       1         Garage/Carport       2.0 CAR ATTACHED                                                                                                                                                                                                                                                                                                                                                                                                                                                                                                                                                                                                                                                                                                                                                                                                                                                                                                                                                                                                                                                                                                                                                                                                                                                                                                   | Condition                    | GOOD             |             |                     | m          |              | -              |             |  |  |
| Crawl       NONE         Heating       CENTRAL         Air Conditioning       CENTRAL         Additional plumbing       NONE         fixtures       NONE         Woodburning fireplaces       1         Garage/Carport       2.0 CAR ATTACHED                                                                                                                                                                                                                                                                                                                                                                                                                                                                                                                                                                                                                                                                                                                                                                                                                                                                                                                                                                                                                                                                                                                                                                                                                                                                                                                                                                                        | Exterior Wall Type           | FRAME WITH M     | ASONRY TRIM |                     |            |              |                |             |  |  |
| Crawl     NONE       Heating     CENTRAL       Air Conditioning     CENTRAL       Additional plumbing     NONE       fixtures     NONE       Woodburning fireplaces     1       Garage/Carport     2.0 CAR ATTACHED                                                                                                                                                                                                                                                                                                                                                                                                                                                                                                                                                                                                                                                                                                                                                                                                                                                                                                                                                                                                                                                                                                                                                                                                                                                                                                                                                                                                                  | Basement                     | FULL             |             |                     |            |              |                |             |  |  |
| Heating       CENTRAL         Air Conditioning       CENTRAL         Additional plumbing       NONE         fixtures       NONE         Woodburning fireplaces       1         Garage/Carport       2.0 CAR ATTACHED                                                                                                                                                                                                                                                                                                                                                                                                                                                                                                                                                                                                                                                                                                                                                                                                                                                                                                                                                                                                                                                                                                                                                                                                                                                                                                                                                                                                                 | Crawl                        |                  |             |                     |            | Farmel D'    | in e           |             |  |  |
| Air Conditioning       CENTRAL         Additional plumbing fixtures       NONE         Woodburning fireplaces       1         Garage/Carport       2.0 CAR ATTACHED                                                                                                                                                                                                                                                                                                                                                                                                                                                                                                                                                                                                                                                                                                                                                                                                                                                                                                                                                                                                                                                                                                                                                                                                                                                                                                                                                                                                                                                                  | Heating                      | CENTRAL          |             |                     |            | 1            | ing            |             |  |  |
| Additional plumbing<br>fixtures       NONE         Every unit is assumed to contain a kitchen and living room.<br>Bathrooms are not included in total room count.         Woodburning fireplaces       1         Garage/Carport       2.0 CAR ATTACHED                                                                                                                                                                                                                                                                                                                                                                                                                                                                                                                                                                                                                                                                                                                                                                                                                                                                                                                                                                                                                                                                                                                                                                                                                                                                                                                                                                               | Air Conditioning CENTRAL     |                  |             |                     |            |              |                |             |  |  |
| Woodburning fireplaces     1       Garage/Carport     2.0 CAR ATTACHED                                                                                                                                                                                                                                                                                                                                                                                                                                                                                                                                                                                                                                                                                                                                                                                                                                                                                                                                                                                                                                                                                                                                                                                                                                                                                                                                                                                                                                                                                                                                                               | Additional plumbing fixtures | NONE             |             |                     | -          |              | nd living room |             |  |  |
|                                                                                                                                                                                                                                                                                                                                                                                                                                                                                                                                                                                                                                                                                                                                                                                                                                                                                                                                                                                                                                                                                                                                                                                                                                                                                                                                                                                                                                                                                                                                                                                                                                      | Woodburning fireplaces       | 1                |             |                     |            |              |                |             |  |  |
| Dermits                                                                                                                                                                                                                                                                                                                                                                                                                                                                                                                                                                                                                                                                                                                                                                                                                                                                                                                                                                                                                                                                                                                                                                                                                                                                                                                                                                                                                                                                                                                                                                                                                              | Garage/Carport               | 2.0 CAR ATTAC    | HED         |                     |            |              |                |             |  |  |
|                                                                                                                                                                                                                                                                                                                                                                                                                                                                                                                                                                                                                                                                                                                                                                                                                                                                                                                                                                                                                                                                                                                                                                                                                                                                                                                                                                                                                                                                                                                                                                                                                                      | Permits                      |                  |             |                     |            |              |                |             |  |  |