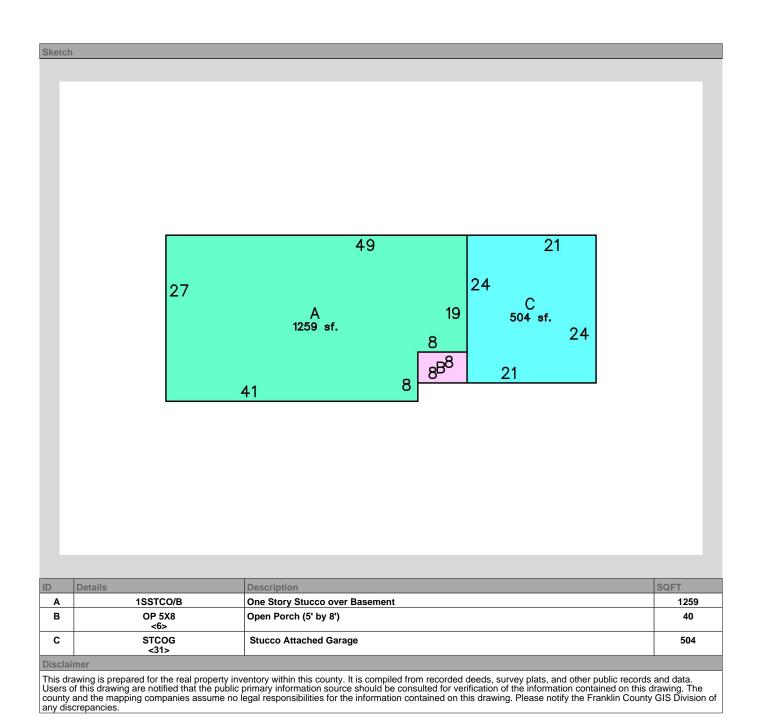

| <b>Property F</b> | Report |
|-------------------|--------|
|-------------------|--------|

| Say 3 PARAMIL TON RD       COLUMBUS OH       43232         If the above is incorrect please call 614-525-4663       Improvements       \$\$88,500       \$30,4         Tax 88 Mailing Info       Improvements       \$\$140 Baths       1         Tax 88 Mailing Data       \$\$141 Baths       1       Half Baths       0         Mailed Ing Data       \$\$10 OTHER RESIDENTIAL       Improvements       \$\$200 POPT MADISON LSD         Data of Sale       05/03/2010       Or500 District       \$\$2500 OPC MADISON LSD         Number of Parciels       1       Iaxes       \$\$2,990.42       Taxes Paid       \$\$2,990.42         Annual Taxes       \$\$2,990.42       Taxes Paid       \$\$2,990.42       NO       0.560         Monal Taxes       \$\$2,990.42       Taxes Paid       \$\$2,990.42                                                                                                                                                                                                                                                                                                                                        | Property Report              |                  |             |                     |            | Generated or | n 10/21/14 at  | 10:49:10 AM |  |  |
|--------------------------------------------------------------------------------------------------------------------------------------------------------------------------------------------------------------------------------------------------------------------------------------------------------------------------------------------------------------------------------------------------------------------------------------------------------------------------------------------------------------------------------------------------------------------------------------------------------------------------------------------------------------------------------------------------------------------------------------------------------------------------------------------------------------------------------------------------------------------------------------------------------------------------------------------------------------------------------------------------------------------------------------------------------------------------------------------------------------------------------------------------------------------------------------------------------------------------------------------------------------------------------------------------------------------------------------------------------------------------------------------------------------------------------------------------------------------------------------------------------------------------------------------------------------------------------------------------------------------------------------|------------------------------|------------------|-------------|---------------------|------------|--------------|----------------|-------------|--|--|
| INLLER RUSSELL LAWRENCE<br>TAL<br>34915 HAMILTON RD<br>COLUMBUS OH<br>43232       Market       Taxable         Improvements       \$88,500       \$16,5<br>Umprovements       \$88,500       \$30,5<br>Storage         Tax Bitl Mailing tate<br>RUSSELL LAWRENCE MILLER<br>ET AL 4       \$134,800       \$47;<br>Cauv       \$0         Tax Bitl Mailing tate<br>RUSSELL LAWRENCE MILLER<br>ET AL 4       \$134,800       \$47;<br>Cauv       \$10         Safe ShAMILTON RD<br>COLUMBUS OH<br>42322       Total Sq       \$1,259         Total Rooms       6       Bedrooms       3         Legal Description       Half Baths       1       Half Baths       0         Marker Taxable       \$10       Total Rooms       6       Bedrooms       3         Could MUS Do<br>Accre (0.082 in ROW)<br>NW & SW OR       \$110       Total Rooms       6       Bedrooms       3         Safe Anount       \$20       \$00       \$200       Do                                                                                                                                                                                                                                                                                                                                                                        |                              |                  |             |                     | S HAMILTON | RD           |                |             |  |  |
| ET AL<br>GOLUMBUS OH       43232         Safe S AMULTON RD<br>COLUMBUS OH       43232         Total       \$134,800         Table Mailling Info       Status         RUSSELL LAWRENCE MILLER<br>TAL4       \$134,800         Safe S AMULTON RD<br>COLUMBUS OH       43232         Land       1955         Columbus OH       43232         Lagar Description       Building Data         HAMILTON RD<br>Os20 ACRE (0.02 IN ROW)<br>NW & SW OR       State Anount         Safe Amount       0503/2010         Conveyance Type       OT         Conveyance Number       904107.N         Number of Parcels       1         Tax Yaw 2013       Taxes Paid         Anoual Taxes       \$2,990.42         Ado       RIGHT OF WAY         Ocde       Area Type         Style       Code         Ado       RIGHT OF WAY         Use Code       [511] OTHER RESIDENTIAL         H       HOME SITE       0.560         Vear Built       1955         Year Built       1955         Year Built       1955         Year Built       1955         Year Built       10         Conde       10 <td< td=""><td>Owner</td><td></td><td></td><td>Current Value</td><td></td><td></td><td></td><td></td></td<>                                                                                                                                                                                                                                                                                                                                                                                                                                          | Owner                        |                  |             | Current Value       |            |              |                |             |  |  |
| 3491 5 HAMILTON RD<br>COLUMBUS OH     43232       I'me above is incorrect please call 614-525-4663       Tex Bitl Mailing Info       RUSSELL LAWRENCE MILLER<br>ET AL 4       East Bitl Mailing Info       RUSSELL LAWRENCE MILLER<br>ET AL 4       Tax End Mailing Info       RUSSELL LAWRENCE MILLER<br>ET AL 4       Bailing Data       Total     1955       Total     50       Sale Amount     6       Date of Sale     05/03/2010       Conveyance Type     Cott       Conveyance Type     Cott       Conveyance Type     1       Conveyance Type     1       Code     Area Type       Annual Taxes     \$2,990.42       Ado     RIGHT OF WAY       Ocde     Area Type       Code     Area Type       Ado     RIGHT OF WAY       Ocde     Area Type       Ado     RIGHT OF WAY       Ocde     Area Type       Ado     RIGHT OF WAY       Ocde     Area Type       Style     Conventional       Year Built     1955       Vear Built     1955       Vear Built     1955       Vear Built     10       Conde     10       Conventional     10       Code                                                                                                                                                                                                                                                                                                                                                                                                                                                                                                                                                                          |                              | RENCE            |             |                     | Ma         | arket        | Таха           | able        |  |  |
| COLUMBUS OH       43232       Improvements       \$88,500       \$30.1         Total       \$134,800       \$47;         Tax Bit Mailing Info       Improvements       \$134,800       \$47;         Tax Bit Mailing Info       Improvements       \$134,800       \$47;         Cauv       \$0       Improvements       \$134,800       \$47;         Tax Bit Mailing Info       Improvements       \$134,800       \$47;         ColuMBUS OH       43232       Improvements       \$134,800       \$47;         ColuMBUS OH       43232       Improvements       \$14Bit Mailing Info       Improvements       \$14Bit Mailing Info         ColuMBUS OH       43232       Improvements       \$14Bit Mailing Info       Improvements       \$14Bit Mailing Info         ColuMBUS OH       43232       Improvements       \$14Bit Mailing Info       Improvements       1         Mail Recent Transfer       S00       Improvements       1       Improvements       1       Improvements       1         Sale Amount       000       S0072010       Improvements       1       Improvements       1       Improvements       No       2.5% Reduction       No         Conveyance Type       Cot       Cot       Stoto       Improvemen                                                                                                                                                                                                                                                                                                                                                                                             |                              |                  |             | Land                |            | \$46,300     |                | \$16,210    |  |  |
| If the above is incorrect please call 614-525-4663       Cauv       \$0         Tax Bill Mailing Info       Cauv       \$0         Tax Bill Mailing Info       Bill Mailing Info       Footage       1,259         Total Rooms       6       Bedrooms       3         ColuMBUS OH       43232       Total Rooms       6       Bedrooms       3         Full Baths       1       Hall Baths       0       Total Rooms       6       Bedrooms       3         Gauge Description       6       Bedrooms       6       Bedrooms       3       Full Baths       1       Hall Baths       0         Mast Recent Transfer       50       School District       [2507] GROVEPORT MADISON LSD       No       School District       [2507] GROVEPORT MADISON LSD       No         Sale Amount       50       School District       [2507] GROVEPORT MADISON LSD       No       No         Number of Parcels       1       1       Tax Ser 2013       Annual Taxes       \$2,990.42       Taxes Paid       \$2,990.42       No       Code       Area Type       Size         Annual Taxes       \$2,990.42       Taxes Paid       \$2,990.42       Taxes Paid       \$2,990.42       Size       Size         Ao       RiGHT OF WAY <td></td> <td>232</td> <td></td> <td>Improvements</td> <td></td> <td>\$88,500</td> <td></td> <td>\$30,980</td>                                                                                                                                                                                                                                                                                               |                              | 232              |             | Improvements        |            | \$88,500     |                | \$30,980    |  |  |
| Tax Bull Mailing Into     Sol       RUSSELL LAWRENCE MILLER     ET AL 4       ET AL 4     Building Data       Year Built     1955       Jagat Description     1955       HAMILTON RD 0.620 ACRE (0.062 IN ROW)     Full Baths       No 20 ACRE (0.062 IN ROW)     901 Tax Status       No 20 ACRE (0.062 IN ROW)     901 Tax Status       No 30 Recent Transfer     901 Tax Status       Sale Amount     500       Conveyance Type     Conveyance Type       Conveyance Number     904107-N       Number of Parcels     1       Annual Taxes     \$2,990.42       Annual Taxes     \$2,990.42       Annual Taxes     \$2,990.42       Aunual Taxes     \$2,990.42       Year Remodel     No       Use Code     [511] OTHER RESIDENTIAL       Style     CONVENTIONAL       Year Remodel     0       No. Stories     1.0       Condition     GOOD       Exterior Wall Type     1255       Year Remodel     0       Attic     0       Resement     0       Recreation Room     480       Yoear Remodel     0       Attic     0       Recreation Room     480       Yoear Remodel     0                                                                                                                                                                                                                                                                                                                                                                                                                                                                                                                                                  |                              |                  |             | Total               |            | \$134,800    |                | \$47,190    |  |  |
| EUSSELL LAWRENCE MILLER         TAL 4         TAL 4         State TAL 4         State TAL 4         State TAL 4         State Tale 1         State Tale 1         State Tale 1         State Tale 1         State Amount         State Amount         Date of Sale         Osford CP Parels         Moment 1         State Amount         Conveyance Type         Conveyance Number         900107:N         Number of Parcels         1         Tax Year 2013         Annual Taxes       \$2,990.42         Tax Status         Code       Area Type         State Gale       05/03/2010         No       2.5% Reduction         No       2.560         Daread </td <td>L .</td> <td>all 614-525-4663</td> <td></td> <td>Cauv</td> <td></td> <td>\$0</td> <td></td> <td>\$0</td>                                                                                                                                                                                                                                                                                                                                                                                                                                                                                                                                                     | L .                          | all 614-525-4663 |             | Cauv                |            | \$0          |                | \$0         |  |  |
| ET AL 4       1955       Total Sq.       1,259         Advis HAMILTON RD       1       1       Hall Baths       0         COLUMBUS OH       43232       1       Hall Both       1       Hall Baths       0         Legal Description       1       Hall Both       1       Hall Baths       0         MAMILTON RD       0.620 ACRE (0.082 IN ROW)       Property Class       RESIDENTIAL       Land Use       [511] OTHER RESIDENTIAL         Sale Amount       05/03/2010       Conveyance Type       Cott       Cocoveyance Type       Cott         Conveyance Number       904107-N       No       CDQ       No       NO       CDQ       No         Annual Taxes       \$2,990.42       Taxes Paid       \$2,990.44       No       2.5% Reduction       NO         Annual Taxes       \$2,990.42       Taxes Paid       \$2,990.44       No       2.5% Reduction       NO         Annual Taxes       \$2,990.42       Taxes Paid       \$2,990.44       NO       2.5% Reduction       NO         Annual Taxes       \$2,990.42       Taxes Paid       \$2,990.44       NO       2.5% Reduction       NO         Living Area (Sq FI)       Total Sa Footage       1.259       Level 1       1.259 <td< td=""><td></td><td></td><td></td><td>Building Data</td><td></td><td></td><td></td><td></td></td<>                                                                                                                                                                                                                                                                                                                           |                              |                  |             | Building Data       |            |              |                |             |  |  |
| 3491 S HAMILTON RD       P0013g6         Legal Description       1         HAMILTON RD       6         0.620 ACRE (0.082 IN ROW)       Full Baths         Wost Recent Transfer       50         Sale Amount       50         Date of Sale       05/03/2010         Conveyance Type       CT         Conveyance Type       CT         Number of Parcels       1         H       HOME Size         Annual Taxes       \$2,990.42         Tax       Size         Code       Area         Code       Area Type         Code       Area Type         Size       0.620 Acres         Popenty Class       REsiDentiaL         Law Size       0.0         Code       Area Type         Size       NO         A0       Right OF WAY         O.060 Acres       0.620 Acres         Powelling 1       0.620 Acres         Use Code       [511] OTHER RESIDENTIAL         Style       CONVENTIONAL         Year Remodel       Atic         No. Stories       1.0         Condition       GOOD         Exterior Wall Type       FRAME WITH MA                                                                                                                                                                                                                                                                                                                                                                                                                                                                                                                                                                                                     |                              |                  |             | Year Built          | 1955       |              |                | 1,259       |  |  |
| Legal Description       Longit Description         HAMILTON RD<br>0620 ACPE (0.082 IN ROW)<br>WW & SW QR       Construction                                                                                                                                                                                                    |                              | 222              |             | Total Deema         | C          | Ŭ            |                |             |  |  |
| HAMILTON RD<br>0.620 ACRE (0.082 IN ROW)       2013 Tax Sistus       Property Class       RESIDENTIAL         Most Recent Transfer       500       2507 (GROVEPORT MADISON LSD         Sale Amount       05/03/2010       2507 (GROVEPORT MADISON LSD         Date of Sale       05/03/2010       2507 (GROVEPORT MADISON LSD         Conveyance Type       CT       Conveyance Number       904107-N         Number of Parcels       1       1       School District       2507 (GROVEPORT MADISON LSD         Annual Taxes       \$2,990.42       Taxes Paid       \$2,990.44       NO       2.5% Reduction       NO         Annual Taxes       \$2,990.42       Taxes Paid       \$2,990.44       NO       2.5% Reduction       NO         Ado       RIGHT OF WAY       0.0600 Acres       0.560       0       0.620 Acres       0         Level 1       0.620 Acres       0.560       0       0.620 Acres       0       0.620 Acres       0         Dweiling 1       Use Code       [511] OTHER RESIDENTIAL       Iving Area (Sq Fi)       1.259       1.259         Vear Built       1955       Level 1       1.259       1.259       1.259       1.259       1.259       1.259       1.259       1.259       1.259       1.259       1.259                                                                                                                                                                                                                                                                                                                                                                                     |                              | 232              |             |                     | -          |              |                | -           |  |  |
| 0.620 ACRE (0.082 IN ROW)         NW & SW QR         Most Recent Transfer         Sale Amount         Sale Amount         Sale Amount         Sale Amount         Sale Amount         Conveyance Type         Conveyance Number         904107-N.         Number of Parcels         1         Tax Year 2013         Annual Taxes       \$2,990.42         Taxes       \$2,990.42         Code       Area Type         Code       Area Type         Code       Area Type         Code       Area Type         Style       Converyance (Sq Ft)         Total       0.620 Acres         Develling 1       Use Code         Use Code       [511] OTHER RESIDENTIAL         Style       Converyance (Sq Ft)         Year Built       1955         Year Remodel       Attic         No. Stories       1.0         Condition       GOOD         Exterior Wall Type       FRAME WITH MASONRY TRIM         Basement       Formal Dining         Fuelational plumbing       NONE         Heating       CENTRAL         Area Conditioni                                                                                                                                                                                                                                                                                                                                                                                                                                                                                                                                                                                                         |                              |                  |             |                     | 1          |              |                | U           |  |  |
| NW & SW QR       Priopenty Class       Resident Transfer         Most Recent Transfer       Sel Amount       \$0         Sale Amount       \$0       Sold Amount       Sold Amount         Sale Amount       \$0       Sold Amount       Sold Amount       Sold Amount         Date of Sale       05/03/2010       School District       [180] MADISON TOWNSHIP         School District       2507] GROVEPORT MADISON LSD       No       COQ         Number of Parcels       11       Homestead       NO       2.5% Reduction       NO         Annual Taxes       \$2,990.42       Taxes Paid       \$2,990.44       Homestead       NO       2.5% Reduction       NO         Area       Code       Area Type       Size                                                                                                                                                                                                                                                                                                                                                                                                                                          | 0.620 ACRE (0.082 IN R       | OW)              |             |                     | DECIDENT   |              |                |             |  |  |
| Mack Recent Transfer         Sale Amount       \$0         Sale Amount       \$0         Date of Sale       05/03/2010         Conveyance Type       CT         Conveyance Number       904107-N         Number of Parcels       1         Tax Year 2013       Annual Taxes         Annual Taxes       \$2,990.42         Ao       RIGHT OF WAY         0.660 Acres       0.620 Acres         Develing 1       0.620 Acres         Use Code       [511] OTHER RESIDENTIAL         Style       CONVENTIONAL         Year Remodel       No.         No. Stories       1.0         Crawit       NONE         Heating       CENTRAL         Basement       0         Crawit       NONE         Heating       CENTRAL         Additonal plumbing fixtures       1         Noodburning                                                                                                                                                                                                                                                                                                                                                                                                                                                                                                                                                                           |                              |                  |             |                     | _          |              |                |             |  |  |
| Sale Amount       Support         Date of Sale       05/03/2010         Conveyance Type       CT         Conveyance Number       904107-N         Number of Parcels       1         Tax Year 2013       Annual Taxes         Annual Taxes       \$2,990.42         Annual Taxes       \$2,990.42         Annual Taxes       \$2,990.42         Tax Year 2013       Taxes Paid         Annual Taxes       \$2,990.42         Annual Taxes       \$2,990.42         Tax Year 2013       Taxes Paid         Annual Taxes       \$2,990.42         A0       RIGHT OF WAY         0.0600 Acres       0.620 Acres         Dewelling 1       Use Code         Use Code       [511] OTHER RESIDENTIAL         Style       CONVENTIONAL         Year Built       1955         Year Built       1955         Year Remodel       Attic         No. Stories       1.0         Condition       GOOD         Exterior Wall Type       FRAME WITH MASONRY TRIM         Basement       FULL         Crawl       NONE         Heating       CENTRAL         Additional plumbing       NON                                                                                                                                                                                                                                                                                                                                                                                                                                                                                                                                                             | Most Recent Transfer         |                  |             |                     |            |              |                |             |  |  |
| Date of Sale       05/03/2010         Conveyance Type       CT         Conveyance Number       904107-N         Number of Parcels       1         Tax Year 2013       NO         Annual Taxes       \$2,990.42         Acce       Acce         Code       Area Type         Size       0.660 Acres         H       HOME SITE       0.560         Dwelling 1       Use Code       [511] OTHER RESIDENTIAL         Style       CONVENTIONAL       Total       0.620 Acres         Pear Built       1955       Level 1       1,259         Year Remodel       Attic       0       0         No. Stories       1.0       Basement       0         Crawl       NONE       Total Rooms       6       Formal Dining         Total Rooms       6       Formal Dining       1         Additional plumbing       NONE       1       Family Rooms       1         Basement       FULL       Conding CeNTRAL       1       Family Rooms                                                                                                                                                                                                                                                                                                                                                                                                                                                                                                                                                  | Sale Amount                  | \$0              |             |                     |            |              |                |             |  |  |
| Conveyance Type       CT         Conveyance Number       904107-N         Number of Parcels       1         Tax Year 2013       Annual Taxes         Annual Taxes       \$2,990.42         Tax Year 2013       State Taxes Paid         Annual Taxes       \$2,990.42         Tax Year 2013       Annual Taxes         A0       RiGHT OF WAY       0.060 Acres         H       HOME SITE       0.560         Total       0.620 Acres         Dwelling 1       Use Code       [511] OTHER RESIDENTIAL         Use Code       [511] OTHER RESIDENTIAL       Total Sq Footage         Year Remodel       Income (annual convert of the second of the                                                                                                                                                                                                                                                                       | Date of Sale                 |                  | 05/03/2010  |                     |            | OVEPORT      | MADISON        | 190         |  |  |
| Conveyance Number     904107-N       Number of Parcels     1       Tax Year 2013     1       Annual Taxes     \$2,990.42     Taxes Paid     \$2,990.44       Annual Taxes     \$2,990.42     Taxes Paid     \$2,990.44       Area     Code     Area Type     Size       A0     RiGHT OF WAY     0.060 Acress       H     HOME SITE     0.620 Acress       Dwelling 1     Use Code     [511] OTHER RESIDENTIAL       Style     CONVENTIONAL     Total Sq Footage     1,259       Year Built     1955     Iting Area (Sq Ft)     Total Sq Footage     1,259       Year Remodel     1.0     Condition     0     Receation Room     480       Katic     0     Basement     0     Receation Room     480       Exterior Wall Type     FRAME WITH MASONRY TRIM     Basement     0     Receation Room     480       Katic Conditioning     CENTRAL     Additional plumbing     NONE     1     Bedrooms     3     Full Baths     0       Koodburning fireplaces     1     Co CAR ATTACHED     Every unit is assumed to contain a kitchen and living room. Bathrooms are not included in total room count.     Every unit is assumed to contain a kitchen and living room. Bathrooms are not included in total room count.                                                                                                                                                                                                                                                                                                                                                                                                                    | Conveyance Type              |                  | СТ          |                     |            | 000          |                |             |  |  |
| Number of Parcels       1         Tax Year 2013       Annual Taxes       \$2,990.42       Taxes Paid       \$2,990.44         Area       Code       Area Type       Size         A0       RIGHT OF WAY       0.060 Acres         H       HOME SITE       0.560         Total       0.620 Acres         Dwelling 1       Use Code       [511] OTHER RESIDENTIAL         Style       CONVENTIONAL       Total Sq Fol         Year Built       1955       Level 1         Year Remodel       Attic       0         No. Stories       1.0       O         Condition       GOOD       Recreation Room       480         Exterior Wall Type       FRAME WITH MASONRY TRIM       NoNE       Total Rooms       6         Basement       FULL       Total Rooms       1       1         Crawl       NONE       Total Rooms       3       Full Baths       1         Additional plumbing       NONE       Total Rooms       0       Every unit is assumed to contain a kitchen and living room. Bathrooms are not included in total room count.         Woodburning fireplaces       1       Garage/Carport       2.0 CAR ATTACHED       0                                                                                                                                                                                                                                                                                                                                                                                                                                                                                                     | Conveyance Number            |                  | 904107-N    |                     |            |              | unting         |             |  |  |
| Annual Taxes       \$2,990.42       Taxes Paid       \$2,990.44         Area       Code       Area Type       Size         A0       RIGHT OF WAY       0.060 Acres         H       HOME SITE       0.560         Total       0.620 Acres         Dwelling 1       Use Code       [511] OTHER RESIDENTIAL       Iving Area (Sq Ft)         Style       CONVENTIONAL       Total Sq Footage       1,259         Year Built       1955       Level 1       1,259         Year Remodel       Attic       0       Basement       0         No. Stories       1.0       Basement       0       Recreation Room       480         Crawl       NONE       Total Rooms       6       Formal Dining       1         Heating       CENTRAL       Ibedrooms       3       Full Baths       1         Additional plumbing       NONE       Family Rooms       0       Half Baths       0         Woodburning fireplaces       1       Carport       2.0 CAR ATTACHED       Every unit is assumed to contain a kitchen and living room. Bathrooms are not included in total room count.                                                                                                                                                                                                                                                                                                                                                                                                                                                                                                                                                            | Number of Parcels            | 1                | Homestead   | NO                  | 2.5% Red   | uction       | NO             |             |  |  |
| A0       RIGHT OF WAY       0.060 Acres         H       HOME SITE       0.560         Total       0.620 Acres         Dwelling 1       Iting Area (Sq Ft)         Style       CONVENTIONAL       Total Sq Footage       1,259         Year Built       1955       Level 1       1,259         Year Remodel       Attic       0         No. Stories       1.0       Basement       0         Condition       GOOD       Recreation Room       480         Exterior Wall Type       FRAME WITH MASONRY TRIM       Not included in total SqFt       Total Rooms       6       Formal Dining       1         Heating       CENTRAL       Additional plumbing fixtures       NONE       Total Rooms       3       Full Baths       0         Moodburning fireplaces       NONE       Total Rooms       3       Full Baths       0         Woodburning fireplaces       1       Family Rooms are not included in total room count.       Bathrooms are not included in total room count.       Eathrooms are not included in total room count.                                                                                                                                                                                                                                                                                                                                                                                                                                                                                                                                                                                             | Area                         |                  |             | Туре                |            | Siz          | .e             |             |  |  |
| H     HOME SITE     0.560       Total     0.620 Acres       Dwelling 1       Use Code     [511] OTHER RESIDENTIAL       Style     CONVENTIONAL       Year Built     1955       Year Remodel     Itiving Area (Sq Ft)       No. Stories     1.0       Condition     GOOD       Exterior Wall Type     FRAME WITH MASONRY TRIM       Basement     FULL       Crawl     NONE       Heating     CENTRAL       Additional plumbing fixtures     NONE       Heating fixtures     1       Mooburning fireplaces     1       Woodburning fireplaces     1       Graph (Carport)     2.0 CAR ATTACHED                                                                                                                                                                                                                                                                                                                                                                                                                                                                                                                                                                                                                                                                                                                                                                                                                                                                                                                                                                                                                                         |                              |                  |             |                     |            | 0.060        | Acres          |             |  |  |
| Total     0.620 Acres       Dwelling 1       Use Code     [511] OTHER RESIDENTIAL       Style     CONVENTIONAL       Year Built     1955       Year Remodel     1,259       No. Stories     1.0       Condition     GOOD       Exterior Wall Type     FRAME WITH MASONRY TRIM       Basement     FULL       Crawl     NONE       Heating     CENTRAL       Air Conditioning     CENTRAL       Air Conditioning     CENTRAL       Additional plumbing     NONE       fixtures     1       Woodburning fireplaces     1       Garage/Carport     2.0 CAR ATTACHED                                                                                                                                                                                                                                                                                                                                                                                                                                                                                                                                                                                                                                                                                                                                                                                                                                                                                                                                                                                                                                                                      | -                            |                  |             |                     |            |              |                |             |  |  |
| Use Code       [511] OTHER RESIDENTIAL         Style       CONVENTIONAL         Year Built       1955         Year Remodel       Level 1         No. Stories       1.0         Condition       GOOD         Exterior Wall Type       FRAME WITH MASONRY TRIM         Basement       FULL         Crawl       NONE         Heating       CENTRAL         Air Conditional plumbing       CENTRAL         Additional plumbing       NONE         Woodburning fireplaces       1         Garage/Carport       2.0 CAR ATTACHED                                                                                                                                                                                                                                                                                                                                                                                                                                                                                                                                                                                                                                                                                                                                                                                                                                                                                                                                                                                                                                                                                                           |                              |                  |             | Т                   | otal       | 0.620 /      | Acres          |             |  |  |
| Style       CONVENTIONAL       Total Sq Footage       1,259         Year Built       1955       1,259       1,259         Year Remodel       Attic       0         No. Stories       1.0       Basement       0         Condition       GOOD       Basement       0         Exterior Wall Type       FRAME WITH MASONRY TRIM       8asement       480         Crawl       NONE       Total Rooms       480         Heating       CENTRAL       Total Rooms       1         Additional plumbing fixtures       NONE       1       Baths       1         Woodburning fireplaces       1       2.0 CAR ATTACHED       Every unit is assumed to contain a kitchen and living room. Bathrooms are not included in total room count.       Every unit is assumed to contain a kitchen and living room. Bathrooms are not included in total room count.                                                                                                                                                                                                                                                                                                                                                                                                                                                                                                                                                                                                                                                                                                                                                                                     | Dwelling 1                   |                  |             |                     | ·          |              |                |             |  |  |
| Style       CONVENTIONAL       Total Sq Footage       1,259         Year Built       1955       1,259       1,259         Year Remodel       Attic       0         No. Stories       1.0       Basement       0         Condition       GOOD       Basement       0         Exterior Wall Type       FRAME WITH MASONRY TRIM       8asement       480         Crawl       NONE       * Not included in total SqFt       480         Heating       CENTRAL       Total Rooms       6       Formal Dining       1         Additional plumbing fixtures       NONE       1       Every unit is assumed to contain a kitchen and living room. Bathrooms are not included in total room count.       1         Woodburning fireplaces       1       2.0 CAR ATTACHED       1                                                                                                                                                                                                                                                                                                                                                                                                                                                                                                                                                                                                                                                                                                                                                                                                                                                              | Use Code                     | [511] OTHER RE   | ESIDENTIAL  | Living Area (Sg Et) |            |              |                |             |  |  |
| Year Built       1955       1,259         Year Remodel       Attic       0         No. Stories       1.0       Basement       0         Condition       GOOD       Basement       0         Exterior Wall Type       FRAME WITH MASONRY TRIM       Basement       480         Basement       FULL       1,259       480         Crawl       NONE       Yot included in total SqFt       480         Heating       CENTRAL       Total Rooms       6       Formal Dining       1         Aditional plumbing fixtures       NONE       Sequence of the | Style                        | CONVENTIONA      | L           |                     |            |              | 12             | 59          |  |  |
| Year Remodel       Attic       0         No. Stories       1.0       Basement       0         Condition       GOOD       Basement       0         Exterior Wall Type       FRAME WITH MASONRY TRIM       Basement       FULL       0         Crawl       NONE       Kooms       480       480         Heating       CENTRAL       Total Rooms       6       Formal Dining       1         Additional plumbing fixtures       NONE       Total Rooms       0       Half Baths       1         Woodburning fireplaces       1       Every unit is assumed to contain a kitchen and living room. Bathrooms are not included in total room count.       Every unit is assumed to contain a kitchen and living room. Bathrooms are not included in total room count.                                                                                                                                                                                                                                                                                                                                                                                                                                                                                                                                                                                                                                                                                                                                                                                                                                                                      | Year Built                   | 1955             |             |                     |            | · · · ·      |                |             |  |  |
| No. Stories       1.0       Basement       0         Condition       GOOD       Recreation Room       480         Exterior Wall Type       FRAME WITH MASONRY TRIM       * Not included in total SqFt       480         Basement       FULL       * Not included in total SqFt       480         Crawl       NONE       Total Rooms       6       Formal Dining       1         Heating       CENTRAL       Bedrooms       3       Full Baths       1         Additional plumbing fixtures       NONE       Family Rooms       0       Half Baths       0         Woodburning fireplaces       1       Every unit is assumed to contain a kitchen and living room. Bathrooms are not included in total room count.       Bathrooms are not included in total room count.                                                                                                                                                                                                                                                                                                                                                                                                                                                                                                                                                                                                                                                                                                                                                                                                                                                             | Year Remodel                 |                  |             |                     |            |              |                |             |  |  |
| Condition       GOOD       Recreation Room       480         Exterior Wall Type       FRAME WITH MASONRY TRIM       * Not included in total SqFt       480         Basement       FULL       * Not included in total SqFt       * Not included in total SqFt         Crawl       NONE       Total Rooms       6       Formal Dining       1         Heating       CENTRAL       Bedrooms       3       Full Baths       1         Additional plumbing fixtures       NONE       Every unit is assumed to contain a kitchen and living room. Bathrooms are not included in total room count.       0         Woodburning fireplaces       1       Every unit is assumed to contain a kitchen and living room. Bathrooms are not included in total room count.       0         Woodburning fireplaces       1       Every unit is assumed to contain a kitchen and living room. Bathrooms are not included in total room count.                                                                                                                                                                                                                                                                                                                                                                                                                                                                                                                                                                                                                                                                                                        | No. Stories                  | 1.0              |             |                     |            |              |                |             |  |  |
| Exterior Wall Type       FRAME WITH MASONRY TRIM         Basement       FULL         Crawl       NONE         Heating       CENTRAL         Air Conditioning       CENTRAL         Additional plumbing       NONE         fixtures       NONE         Woodburning fireplaces       1         Garage/Carport       2.0 CAR ATTACHED                                                                                                                                                                                                                                                                                                                                                                                                                                                                                                                                                                                                                                                                                                                                                                                                                                                                                                                                                                                                                                                                                                                                                                                                                                                                                                   | Condition                    | GOOD             |             |                     | m          |              | -              |             |  |  |
| Crawl       NONE         Heating       CENTRAL         Air Conditioning       CENTRAL         Additional plumbing       NONE         fixtures       NONE         Woodburning fireplaces       1         Garage/Carport       2.0 CAR ATTACHED                                                                                                                                                                                                                                                                                                                                                                                                                                                                                                                                                                                                                                                                                                                                                                                                                                                                                                                                                                                                                                                                                                                                                                                                                                                                                                                                                                                        | Exterior Wall Type           | FRAME WITH M     | ASONRY TRIM |                     |            |              |                |             |  |  |
| Crawl     NONE       Heating     CENTRAL       Air Conditioning     CENTRAL       Additional plumbing     NONE       fixtures     NONE       Woodburning fireplaces     1       Garage/Carport     2.0 CAR ATTACHED                                                                                                                                                                                                                                                                                                                                                                                                                                                                                                                                                                                                                                                                                                                                                                                                                                                                                                                                                                                                                                                                                                                                                                                                                                                                                                                                                                                                                  | Basement                     | FULL             |             |                     |            |              |                |             |  |  |
| Heating       CENTRAL         Air Conditioning       CENTRAL         Additional plumbing       NONE         fixtures       NONE         Woodburning fireplaces       1         Garage/Carport       2.0 CAR ATTACHED                                                                                                                                                                                                                                                                                                                                                                                                                                                                                                                                                                                                                                                                                                                                                                                                                                                                                                                                                                                                                                                                                                                                                                                                                                                                                                                                                                                                                 | Crawl                        |                  |             |                     |            | Farmel D'    | in e           |             |  |  |
| Air Conditioning       CENTRAL         Additional plumbing fixtures       NONE         Woodburning fireplaces       1         Garage/Carport       2.0 CAR ATTACHED                                                                                                                                                                                                                                                                                                                                                                                                                                                                                                                                                                                                                                                                                                                                                                                                                                                                                                                                                                                                                                                                                                                                                                                                                                                                                                                                                                                                                                                                  | Heating                      | CENTRAL          |             |                     |            | 1            | ing            |             |  |  |
| Additional plumbing<br>fixtures       NONE         Every unit is assumed to contain a kitchen and living room.<br>Bathrooms are not included in total room count.         Woodburning fireplaces       1         Garage/Carport       2.0 CAR ATTACHED                                                                                                                                                                                                                                                                                                                                                                                                                                                                                                                                                                                                                                                                                                                                                                                                                                                                                                                                                                                                                                                                                                                                                                                                                                                                                                                                                                               | Air Conditioning CENTRAL     |                  |             |                     |            |              |                |             |  |  |
| Woodburning fireplaces     1       Garage/Carport     2.0 CAR ATTACHED                                                                                                                                                                                                                                                                                                                                                                                                                                                                                                                                                                                                                                                                                                                                                                                                                                                                                                                                                                                                                                                                                                                                                                                                                                                                                                                                                                                                                                                                                                                                                               | Additional plumbing fixtures | NONE             |             |                     | -          |              | nd living room |             |  |  |
|                                                                                                                                                                                                                                                                                                                                                                                                                                                                                                                                                                                                                                                                                                                                                                                                                                                                                                                                                                                                                                                                                                                                                                                                                                                                                                                                                                                                                                                                                                                                                                                                                                      | Woodburning fireplaces       | 1                |             |                     |            |              |                |             |  |  |
| Dermits                                                                                                                                                                                                                                                                                                                                                                                                                                                                                                                                                                                                                                                                                                                                                                                                                                                                                                                                                                                                                                                                                                                                                                                                                                                                                                                                                                                                                                                                                                                                                                                                                              | Garage/Carport               | 2.0 CAR ATTAC    | HED         |                     |            |              |                |             |  |  |
|                                                                                                                                                                                                                                                                                                                                                                                                                                                                                                                                                                                                                                                                                                                                                                                                                                                                                                                                                                                                                                                                                                                                                                                                                                                                                                                                                                                                                                                                                                                                                                                                                                      | Permits                      |                  |             |                     |            |              |                |             |  |  |