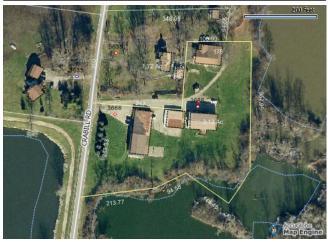

MAP

| LAKEVIEW APTS.      |
|---------------------|
| APARTMENTS - GARDEN |
| 1968                |
| 4                   |
|                     |
| 1                   |
| 1                   |
|                     |