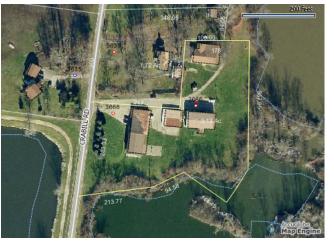

|              |             |             |

| SALES     |               |                     |                |
|-----------|---------------|---------------------|----------------|
| Date      | Buyer         | Seller              | Price Validity |
| 4/6/1998  | COX DOUGLAS R | COX DOUGLAS R & RAY | \$0.00         |
| 9/23/1993 |               |                     | \$260,000.00   |
|           |               |                     |                |

## Database last updated: 10/3/2014 4:46:54 PM

# Clark County, Ohio - Property Record Card Parcel: 3000700013000015 Card: 3

Owner Address Tax/School District Land Use Class Legal Description COX DOUGLAS R, 3666 CRABILL RD SPRINGFIELD 45502 300 / CLARK-SHAWNEE LSD (401) APARTMENTS 4-19 RENTAL UNITS COMMERCIAL S E QR

# MAP





# RESIDENTIAL

| Building Style           | OLD STYLE      | FullBaths              | 1           | Owner/Occupied Credit: | NO |
|--------------------------|----------------|------------------------|-------------|------------------------|----|
| Total Living Area        | 1576           | Half Baths             | 0           | Homestead Credit:      | NO |
| Year Built               | 1900           | Basement               | NONE        | Special Assessment:    | NO |
| Stories                  | 1              | Finished Basement Area | 0           |                        |    |
| Exterial Wall            | ALUMINUM/VINYL | Rec Room Area          | 0           |                        |    |
| Rooms                    | 4              | Heat Fuel Type         | GAS         |