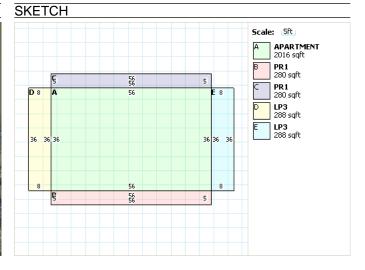

| <u>CON</u> | IMERCIAL FEATURES |     |            |            |
|------------|-------------------|-----|------------|------------|
| Code       | Description       | +/- | Dimensions | Value      |
| LP3        | PATIO, CONCRETE   |     | 8 x 36     | \$907.00   |
| PR1        | PORCH, OPEN       |     | 5 x 56     | \$6,272.00 |
| PR1        | PORCH, OPEN       |     | 5 x 56     | \$6,272.00 |
| LP3        | PATIO, CONCRETE   |     | 8 x 36     | \$907.00   |
|            |                   |     |            |            |

| LAND      |          |           |          |      |             | VAL   | UATION      |              |             |             |
|-----------|----------|-----------|----------|------|-------------|-------|-------------|--------------|-------------|-------------|
| Code      | Frontage | Depth     | Acreage  | SqFt | Value       |       |             | Appraised    | А           | ssessed     |
| 6         | 0        | 0         | 3.13     | N/A  | \$74,340.0  | Land  | Value       | \$78,250.00  | \$2         | 27,390.00   |
|           |          |           |          |      |             | Build | ng Value    | \$206,750.00 | \$7         | 2,360.00    |
|           |          |           |          |      |             | Total | Value       | \$285,000.00 | \$9         | 9,750.00    |
|           |          |           |          |      |             | CAU   | / Value     |              | \$0.00      |             |
|           |          |           |          |      |             | Taxa  | ble Value   | 5            | \$99,750.00 |             |
|           |          |           |          |      |             | Net A | nnual Tax   | 5            | \$14,024.71 |             |
| COMM      | ERCIAL C | ONSTRU    | JCTION   |      |             | IMP   | ROVEMENTS   |              |             |             |
| Section N | lo. Des  | scription | Dimensic | ons  | Value       | Card  | Description | Year Built   | Dimensions  | Value       |
|           | APA      | ARTMENT   |          |      | \$38,100.00 | 2     | RG1 - FRAME | 1900         | 48x48       | \$11,460.00 |
| 1         | APA      | ARTMENT   | 36 56    |      | \$38,100.00 |       |             |              |             |             |
| 1         | APA      | ARTMENT   | 36 56    |      | \$44,730.00 |       |             |              |             |             |