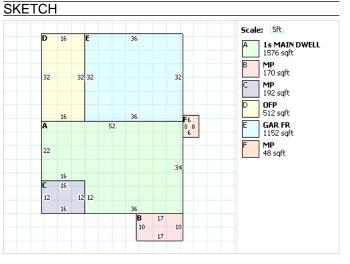

# RESIDENTIAL

| Building Style           | OLD STYLE      | FullBaths              | 1           | Owner/Occupied Credit: | NO |
|--------------------------|----------------|------------------------|-------------|------------------------|----|
| Total Living Area        | 1576           | Half Baths             | 0           | Homestead Credit:      | NO |
| Year Built               | 1900           | Basement               | NONE        | Special Assessment:    | NO |
| Stories                  | 1              | Finished Basement Area | 0           |                        |    |
| Exterial Wall            | ALUMINUM/VINYL | Rec Room Area          | 0           |                        |    |
| Rooms                    | 4              | Heat Fuel Type         | GAS         |                        |    |
| Bedrooms                 | 1              | Heat/Cool              | CENTRAL A/C |                        |    |
| Family Rooms             | 0              | Attic                  | NONE        |                        |    |
| Fireplace Openings(Stack | (s) 0(0)       | Trim                   | 0           |                        |    |