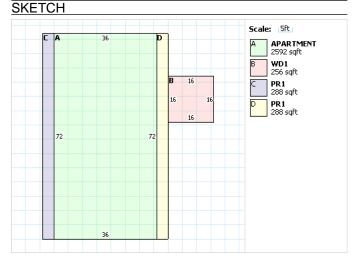

| CON  | IMERCIAL FEATURES |        |           |             |
|------|-------------------|--------|-----------|-------------|
| Code | Description       | +/- Di | imensions | Value       |
| WD1  | WOOD DECK         | 16     | 6 x 16    | \$5,018.00  |
| PR1  | PORCH, OPEN       | 4      | x 72      | \$12,902.00 |
| PR1  | PORCH, OPEN       | 4      | x 72      | \$12,902.00 |
|      |                   |        |           |             |

| LAND      |          |          |          |      |             | VAL    | UATION        |              |             |            |
|-----------|----------|----------|----------|------|-------------|--------|---------------|--------------|-------------|------------|
| Code      | Frontage | Depth    | Acreage  | SqFt | Value       |        |               | Appraised    | A           | ssessed    |
| 6         | 0        | 0        | 3.13     | N/A  | \$74,340.0  | Land   | Value         | \$78,250.00  | \$2         | 27,390.00  |
|           |          |          |          |      |             | Buildi | ng Value      | \$206,750.00 | \$7         | 2,360.00   |
|           |          |          |          |      |             | Total  | Value         | \$285,000.00 | \$9         | 9,750.00   |
|           |          |          |          |      |             | CAU\   | / Value       |              | \$0.00      |            |
|           |          |          |          |      |             | Taxab  | ole Value     | S            | \$99,750.00 |            |
|           |          |          |          |      |             | Net A  | nnual Tax     | S            | \$14,024.71 |            |
| COMMI     | ERCIAL C | ONSTRU   | JCTION   |      |             | IMPI   | ROVEMENTS     |              |             |            |
| Section N | lo. Des  | cription | Dimensio | ns   | Value       | Card   | Description   | Year Built   | Dimensions  | Value      |
| 1         | APA      | ARTMENT  | 36 72    |      | \$60,470.00 | 1      | RC1 - CARPORT | 1968         | 2208        | \$5,870.00 |
| 1         | APA      | ARTMENT  | 36 72    |      | \$48,430.00 |        |               |              |             |            |