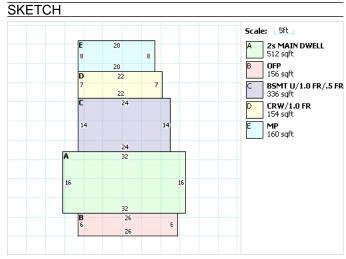

Class RESIDENTIAL
Legal Description MC NALLY ALL 5727

MAP

| RESIDENTIAL                |           |                        |             |                        |    |
|----------------------------|-----------|------------------------|-------------|------------------------|----|
| Building Style             | OLD STYLE | FullBaths              | 2           | Owner/Occupied Credit: | NO |
| Total Living Area          | 1766      | Half Baths             | 0           | Homestead Credit:      | NO |
| Year Built                 | 1892      | Basement               | CRAWL       | Special Assessment:    | NO |
| Stories                    | 2         | Finished Basement Area | 0           | ·                      |    |
| Exterial Wall              | ASBESTOS  | Rec Room Area          | 0           |                        |    |
| Rooms                      | 7         | Heat Fuel Type         | GAS         |                        |    |
| Bedrooms                   | 3         | Heat/Cool              | CENTRAL A/C |                        |    |
| Family Rooms               | 0         | Attic                  | NONE        |                        |    |
| Fireplace Openings(Stacks) | 0(0)      | Trim                   | 0           |                        |    |

| LAND |          |       |         |            |            | VALUATION             |             |             |
|------|----------|-------|---------|------------|------------|-----------------------|-------------|-------------|
| Code | Frontage | Depth | Acreage | SqFt       | Value      |                       | Appraised   | Assessed    |
| 1    | 40       | 140   | N/A     | N/A        | \$4,860.00 | Land Value            | \$4,860.00  | \$1,700.00  |
|      |          |       |         |            |            | <b>Building Value</b> | \$45,400.00 | \$15,890.00 |
|      |          |       |         |            |            | Total Value           | \$50,260.00 | \$17,590.00 |
|      |          |       |         | CAUV Value | \$0        | )0                    |             |             |
|      |          |       |         |            |            | Taxable Value         | \$17,5      | 90.00       |
|      |          |       |         |            |            | Net Annual Tax        | \$2,12      | 22.33       |