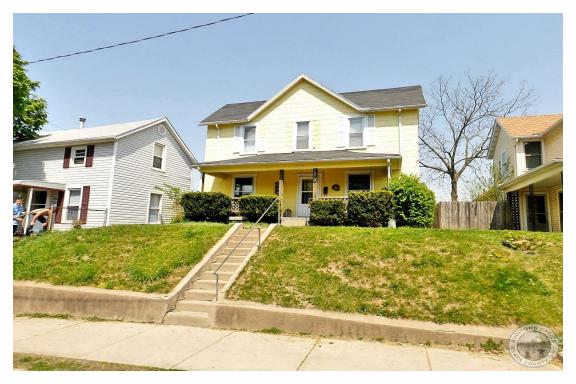

## Clark County, Ohio - Property Record Card Parcel: 3400700029412021 Card: 1

Owner COX DOUGLAS R,

Address 1570 WARDER ST SPRINGFIELD 45503

Tax/School District 340 / SPRINGFIELD CSD

Land Use (510) SINGLE FAMILY, PLATTED LOT

Class RESIDENTIAL
Legal Description MC NALLY ALL 5727

MAP

| RESIDENTIAL                |           |                        |             |                        |    |
|----------------------------|-----------|------------------------|-------------|------------------------|----|
| Building Style             | OLD STYLE | FullBaths              | 2           | Owner/Occupied Credit: | NO |
| Total Living Area          | 1766      | Half Baths             | 0           | Homestead Credit:      | NO |
| Year Built                 | 1892      | Basement               | CRAWL       | Special Assessment:    | NO |
| Stories                    | 2         | Finished Basement Area | 0           | ·                      |    |
| Exterial Wall              | ASBESTOS  | Rec Room Area          | 0           |                        |    |
| Rooms                      | 7         | Heat Fuel Type         | GAS         |                        |    |
| Bedrooms                   | 3         | Heat/Cool              | CENTRAL A/C |                        |    |
| Family Rooms               | 0         | Attic                  | NONE        |                        |    |
| Fireplace Openings(Stacks) | 0(0)      | Trim                   | 0           |                        |    |