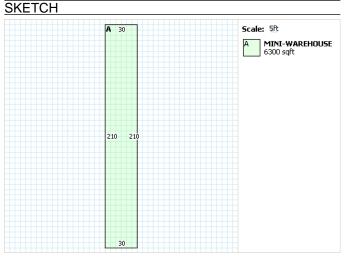

## COMMERCIAL

| Improvement Name | T & M INC / MARLIN FLANNERY |
|------------------|-----------------------------|
| Description      | MINI WAREHOUSE              |
| Year Built       | 2006                        |
| Number of Units  |                             |
| Identical Units  |                             |
| Building Number  |                             |
| Card             | 4                           |
|                  |                             |

### **COMMERCIAL FEATURES**

| LAND      |           |           |          |      |             | VALUATION           |              |              |
|-----------|-----------|-----------|----------|------|-------------|---------------------|--------------|--------------|
| Code      | Frontage  | Depth     | Acreage  | SqFt | Value       |                     | Appraised    | Assessed     |
| 6         | 0         | 0         | 3.1      | N/A  | \$270,070.  | Land Value          | \$270,070.00 | \$94,520.00  |
| 9         | 0         | 0         | 0.05     | N/A  | \$0.00      | Building Value      | \$649,180.00 | \$227,210.00 |
|           |           |           |          |      |             | Total Value         | \$919,250.00 | \$321,730.00 |
|           |           |           |          |      |             | CAUV Value          | \$0          | .00          |
|           |           |           |          |      |             | Taxable Value       | \$321,       | 730.00       |
|           |           |           |          |      |             | Net Annual Tax      | \$23,1       | 29.78        |
| COMM      | IERCIAL C | ONSTR     | UCTION   |      |             | <b>IMPROVEMENTS</b> |              |              |
| Section I | No. Des   | scription | Dimensio | ons  | Value       |                     |              |              |
| 1         | MIN       | 11-       | 30 210   |      | \$91.140.00 |                     |              |              |