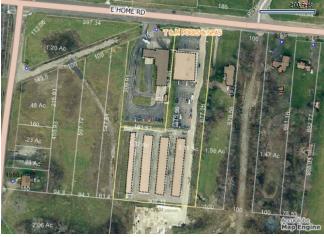

# Clark County, Ohio - Property Record Card Parcel: 3400700024101027 Card: 2

Owner Address Tax/School District Land Use Class Legal Description

FLANNERY MARLIN W & JENNIE JO, 2107 E HOME RD SPRINGFIELD 45503 340 / SPRINGFIELD CSD (420) SMALL (< 10,000SF) DETACH RETAIL COMMERCIAL BALDWINS SUBD PTS EA PT N W QR ( CITY ESMT .02 A) 7-10

MAP

| COMMERCIAL       |                             |
|------------------|-----------------------------|
| Improvement Name | T & M INC / MARLIN FLANNERY |
| Description      | MINI WAREHOUSE              |
| Year Built       | 2002                        |
| Number of Units  |                             |
| Identical Units  |                             |
| Building Number  | 1                           |
| Card             | 2                           |