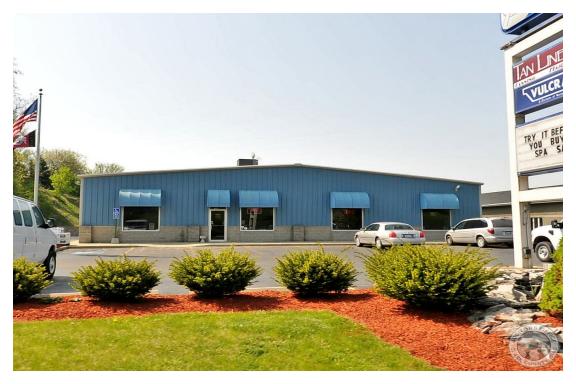

# Clark County, Ohio - Property Record Card Parcel: 3400700024101027 Card: 1

Owner Address Tax/School District Land Use Class Legal Description

FLANNERY MARLIN W & JENNIE JO, 2107 E HOME RD SPRINGFIELD 45503 340 / SPRINGFIELD CSD (420) SMALL (< 10,000SF) DETACH RETAIL COMMERCIAL

BALDWINS SUBD PTS EA PT N W QR ( CITY ESMT .02 A) 7-10

| COMMERCIAL       |                                |
|------------------|--------------------------------|
| Improvement Name | T & M POOLS&SPAS TAN LINES SAL |
| Description      | RETAIL SINGLE OCCUP            |
| Year Built       | 1997                           |
| Number of Units  | 280                            |
| Identical Units  |                                |
| Building Number  | 1                              |
| Card             | 1                              |

## **COMMERCIAL FEATURES**

| LAND      |          |           |          |      |              | VAL   | UATION        |              |             |             |
|-----------|----------|-----------|----------|------|--------------|-------|---------------|--------------|-------------|-------------|
| Code      | Frontage | Depth     | Acreage  | SqFt | Value        |       |               | Appraised    | A           | ssessed     |
| 6         | 0        | 0         | 3.1      | N/A  | \$270,070.   | Land  | Value         | \$270,070.00 | \$9         | 4,520.00    |
| 9         | 0        | 0         | 0.05     | N/A  | \$0.00       | Build | ing Value     | \$649,180.00 | \$2         | 27,210.00   |
|           |          |           |          |      |              | Total | Value         | \$919,250.00 | \$3         | 21,730.00   |
|           |          |           |          |      |              | CAU   | V Value       |              | \$0.00      |             |
|           |          |           |          |      |              | Taxa  | ble Value     | \$           | 321,730.00  |             |
|           |          |           |          |      |              | Net A | Innual Tax    | 5            | \$23,129.78 |             |
| COMM      | ERCIAL ( | CONSTR    | UCTION   |      |              | IMP   | ROVEMENTS     |              |             |             |
| Section N | No. De   | scription | Dimensio | ons  | Value        | Card  | Description   | Year Built   | Dimensions  | Value       |
| 1         | RE       | TAIL STOP | RE       |      | \$239,270.00 | 1     | CI1 - ASPHALT | 1997         | 19000       | \$12,960.00 |
|           |          |           |          |      |              | 1     | CLF - CHAIN   | 2002         | 6x800       | \$4,990.00  |