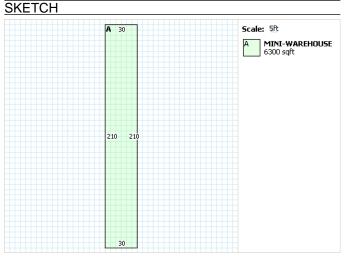

# Clark County, Ohio - Property Record Card Parcel: 3400700024101027 Card: 4

Owner Address Tax/School District Land Use Class Legal Description

FLANNERY MARLIN W & JENNIE JO, 2107 E HOME RD SPRINGFIELD 45503 340 / SPRINGFIELD CSD (420) SMALL (< 10,000SF) DETACH RETAIL COMMERCIAL BALDWINS SUBD PTS EA PT N W QR ( CITY ESMT .02 A) 7-10

MAP

## COMMERCIAL

| Improvement Name | T & M INC / MARLIN FLANNERY |
|------------------|-----------------------------|
| Description      | MINI WAREHOUSE              |
| Year Built       | 2006                        |
| Number of Units  |                             |
| Identical Units  |                             |
| Building Number  |                             |
| Card             | 4                           |
|                  |                             |

### **COMMERCIAL FEATURES**

| LAND      |           |           |          |      |             | VALUATION           |              |              |
|-----------|-----------|-----------|----------|------|-------------|---------------------|--------------|--------------|
| Code      | Frontage  | Depth     | Acreage  | SqFt | Value       |                     | Appraised    | Assessed     |
| 6         | 0         | 0         | 3.1      | N/A  | \$270,070.  | Land Value          | \$270,070.00 | \$94,520.00  |
| 9         | 0         | 0         | 0.05     | N/A  | \$0.00      | Building Value      | \$649,180.00 | \$227,210.00 |
|           |           |           |          |      |             | Total Value         | \$919,250.00 | \$321,730.00 |
|           |           |           |          |      |             | CAUV Value          | \$0          | .00          |
|           |           |           |          |      |             | Taxable Value       | \$321,       | 730.00       |
|           |           |           |          |      |             | Net Annual Tax      | \$23,1       | 29.78        |
| COMM      | IERCIAL C | ONSTR     | UCTION   |      |             | <b>IMPROVEMENTS</b> |              |              |
| Section I | No. Des   | scription | Dimensio | ons  | Value       |                     |              |              |
| 1         | MIN       | 11-       | 30 210   |      | \$91.140.00 |                     |              |              |