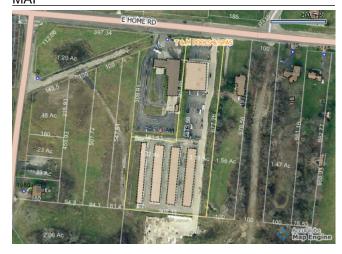

## Clark County, Ohio - Property Record Card Parcel: 3400700024101027 Card: 3

Owner Address Tax/School District Land Use Class Legal Description

FLANNERY MARLIN W & JENNIE JO, 2107 E HOME RD SPRINGFIELD 45503 340 / SPRINGFIELD CSD (420) SMALL (< 10,000SF) DETACH RETAIL COMMERCIAL

MAP

BALDWINS SUBD PTS EA PT N W QR ( CITY ESMT .02 A) 7-10

| COMMERCIAL       |                             |
|------------------|-----------------------------|
| Improvement Name | T & M INC / MARLIN FLANNERY |
| Description      | MINI WAREHOUSE              |
|                  |                             |