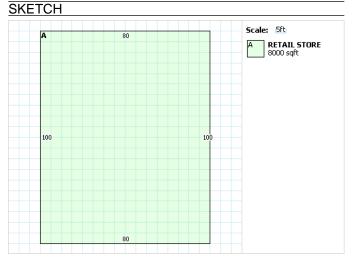

BALDWINS SUBD PTS EA PT N W QR ( CITY ESMT .02 A) 7-10

| COMMERCIAL       |                                |
|------------------|--------------------------------|
| Improvement Name | T & M POOLS&SPAS TAN LINES SAL |
| Description      | RETAIL SINGLE OCCUP            |
| Year Built       | 1997                           |
| Number of Units  | 280                            |
| Identical Units  |                                |
| Building Number  | 1                              |
| Card             | 1                              |

## **COMMERCIAL FEATURES**

| LAND      |          |           |          |      |              | VAL   | UATION        |              |             |             |
|-----------|----------|-----------|----------|------|--------------|-------|---------------|--------------|-------------|-------------|
| Code      | Frontage | Depth     | Acreage  | SqFt | Value        |       |               | Appraised    | A           | ssessed     |
| 6         | 0        | 0         | 3.1      | N/A  | \$270,070.   | Land  | Value         | \$270,070.00 | \$9         | 4,520.00    |
| 9         | 0        | 0         | 0.05     | N/A  | \$0.00       | Build | ing Value     | \$649,180.00 | \$2         | 27,210.00   |
|           |          |           |          |      |              | Total | Value         | \$919,250.00 | \$3         | 21,730.00   |
|           |          |           |          |      |              | CAU   | V Value       |              | \$0.00      |             |
|           |          |           |          |      |              | Taxa  | ble Value     | \$           | 321,730.00  |             |
|           |          |           |          |      |              | Net A | Innual Tax    | 5            | \$23,129.78 |             |
| COMM      | ERCIAL ( | CONSTR    | UCTION   |      |              | IMP   | ROVEMENTS     |              |             |             |
| Section N | No. De   | scription | Dimensio | ons  | Value        | Card  | Description   | Year Built   | Dimensions  | Value       |
| 1         | RE       | TAIL STOP | RE       |      | \$239,270.00 | 1     | CI1 - ASPHALT | 1997         | 19000       | \$12,960.00 |
|           |          |           |          |      |              | 1     | CLF - CHAIN   | 2002         | 6x800       | \$4,990.00  |