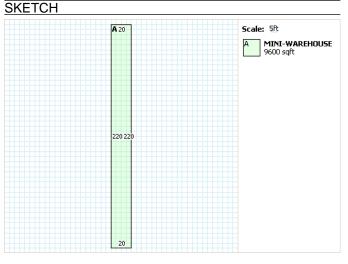

## Clark County, Ohio - Property Record Card Parcel: 3400700024101027 Card: 3

Owner Address Tax/School District Land Use Class Legal Description

FLANNERY MARLIN W & JENNIE JO, 2107 E HOME RD SPRINGFIELD 45503 340 / SPRINGFIELD CSD (420) SMALL (< 10,000SF) DETACH RETAIL COMMERCIAL

MAP

BALDWINS SUBD PTS EA PT N W QR ( CITY ESMT .02 A) 7-10

| COMMERCIAL       |                             |
|------------------|-----------------------------|
| Improvement Name | T & M INC / MARLIN FLANNERY |
| Description      | MINI WAREHOUSE              |
|                  |                             |

| Description     | MINI WAREHOUSE |
|-----------------|----------------|
| Year Built      | 2006           |
| Number of Units |                |
| Identical Units |                |
| Building Number |                |
| Card            | 3              |

## **COMMERCIAL FEATURES**

| LAND      |          |          |          |      |              | VALUATION           |              |              |
|-----------|----------|----------|----------|------|--------------|---------------------|--------------|--------------|
| Code      | Frontage | Depth    | Acreage  | SqFt | Value        |                     | Appraised    | Assessed     |
| 6         | 0        | 0        | 3.1      | N/A  | \$270,070.   | Land Value          | \$270,070.00 | \$94,520.00  |
| 9         | 0        | 0        | 0.05     | N/A  | \$0.00       | Building Value      | \$649,180.00 | \$227,210.00 |
|           |          |          |          |      |              | Total Value         | \$919,250.00 | \$321,730.00 |
|           |          |          |          |      |              | CAUV Value          | \$0          | .00          |
|           |          |          |          |      |              | Taxable Value       | \$321,       | 730.00       |
|           |          |          |          |      |              | Net Annual Tax      | \$23,1       | 29.78        |
| COMM      | ERCIAL C | ONSTR    | UCTION   |      |              | <b>IMPROVEMENTS</b> |              |              |
| Section I | No. Des  | cription | Dimensio | ons  | Value        |                     |              |              |
| 1         | MIN      | 11-      | 20 480   |      | \$145,390.00 |                     |              |              |