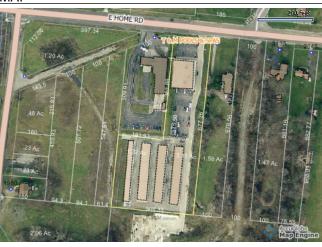

# Clark County, Ohio - Property Record Card Parcel: 3400700024101027 Card: 2

Owner Address Tax/School District Land Use Class Legal Description

FLANNERY MARLIN W & JENNIE JO, 2107 E HOME RD SPRINGFIELD 45503 340 / SPRINGFIELD CSD (420) SMALL (< 10,000SF) DETACH RETAIL COMMERCIAL BALDWINS SUBD PTS EA PT N W QR ( CITY ESMT .02 A) 7-10

MAP

| COMMERCIAL       |                             |
|------------------|-----------------------------|
| Improvement Name | T & M INC / MARLIN FLANNERY |
| Description      | MINI WAREHOUSE              |
| Year Built       | 2002                        |
| Number of Units  |                             |
| Identical Units  |                             |
| Building Number  | 1                           |
| Card             | 2                           |