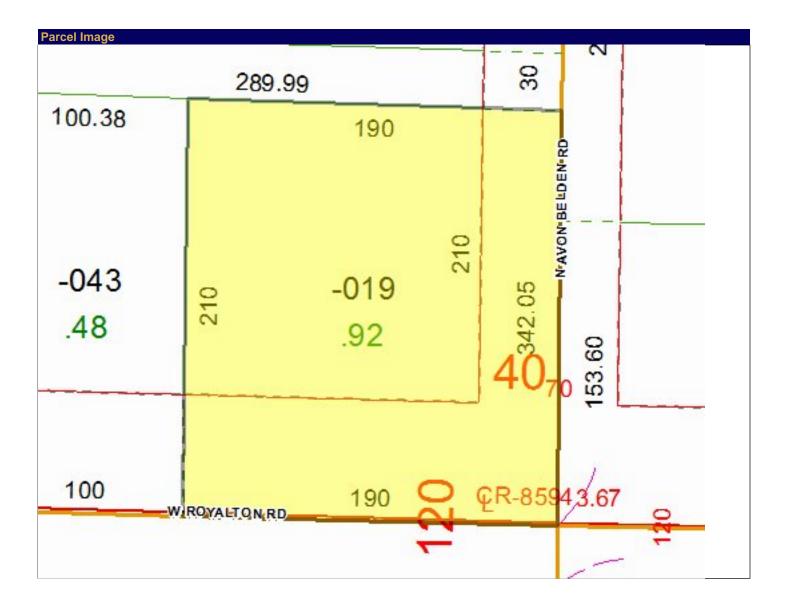

Craig Snodgrass, CPA, CGFM Lorain County Auditor Lorain County Admin. Building 226 Middle Ave., 2nd Floor Elyria, OH 44035 Phone: (440) 329-5207

| Owner Information                                               |                                                                |          |  |
|-----------------------------------------------------------------|----------------------------------------------------------------|----------|--|
| Parcel Number                                                   | 11-00-055-000-019                                              |          |  |
| Owner Name & Address                                            | NATIONAL BANK AND TRUST COMPANY THE                            |          |  |
| Tax Bill Mailed to                                              | NATIONAL BANK & TRUST CO<br>48 N SOUTH ST WILMINGTON, OH 45177 |          |  |
| Property Information                                            |                                                                |          |  |
| Location Address                                                | N AVON BELDEN RD<br>GRAFTON, OH 44044                          |          |  |
| Property Description                                            |                                                                |          |  |
| Tax District                                                    | 28 - EATON TWP / MIDVIEW LSD                                   |          |  |
| Land Use                                                        | 400 - VACANT COMMERCIAL LAND                                   |          |  |
| Neighborhood                                                    | 92200 - EATON TWP - N OF SR 82                                 |          |  |
| Acres                                                           | 0.9200                                                         |          |  |
| Instrument Number                                               |                                                                |          |  |
| Value Information:                                              |                                                                |          |  |
| Market Land Value                                               |                                                                | \$19,750 |  |
| Market Building Value                                           |                                                                | \$0      |  |
| Market Total Value                                              |                                                                | \$19,750 |  |
| Market CAUV                                                     |                                                                | \$0      |  |
| Assessed Land Value                                             |                                                                | \$6,910  |  |
| Assessed Building Value                                         |                                                                | \$0      |  |
| Assessed Total Value                                            |                                                                | \$6,910  |  |
| Assessed CAUV                                                   |                                                                | \$0      |  |
| 2013 Full Year Tax Information                                  |                                                                |          |  |
| Full Year Tax Before Adjustments                                |                                                                | \$569.88 |  |
| -State Credit                                                   |                                                                | \$137.50 |  |
| Subtotal                                                        |                                                                | \$432.38 |  |
| -Non-business Credit                                            |                                                                | \$0.00   |  |
| -Owner Occupancy Credit                                         |                                                                | \$0.00   |  |
| -Homestead Credit                                               |                                                                | \$0.00   |  |
| Annual Real Estate Tax                                          |                                                                | \$432.38 |  |
| Current Special Assessments                                     |                                                                | \$0.00   |  |
| Delinquent Special Assessments                                  |                                                                | \$0.00   |  |
| Unpaid Taxes                                                    |                                                                | \$0.00   |  |
| Full Year Tax (includes any unpaid taxes & special assessments) |                                                                | \$432.38 |  |
| Total Taxes Paid to Date                                        |                                                                | \$432.38 |  |
| Special Assessments (YES/NO)                                    |                                                                | NO       |  |
|                                                                 |                                                                |          |  |