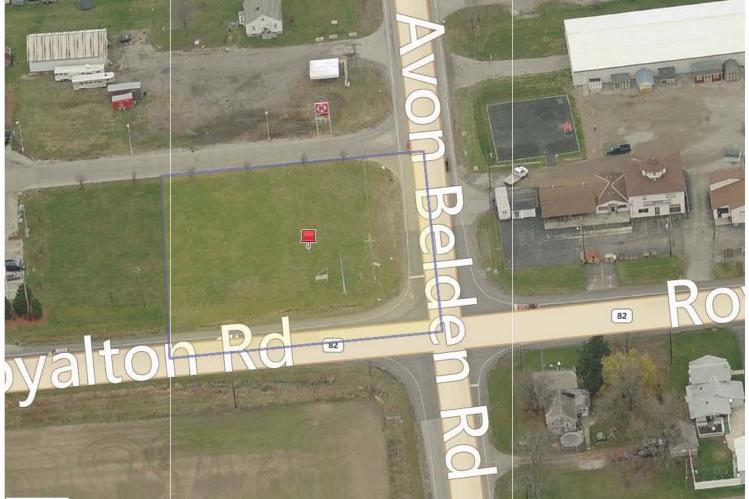

Craig Snodgrass, CPA, CGFM Lorain County Auditor Lorain County Admin. Building 226 Middle Ave., 2nd Floor Elyria, OH 44035 Phone: (440) 329-5207

| Owner Information                                               |                                                                |          |  |
|-----------------------------------------------------------------|----------------------------------------------------------------|----------|--|
| Parcel Number                                                   | 11-00-055-000-019                                              |          |  |
| Owner Name & Address                                            | NATIONAL BANK AND TRUST COMPANY THE                            |          |  |
| Tax Bill Mailed to                                              | NATIONAL BANK & TRUST CO<br>48 N SOUTH ST WILMINGTON, OH 45177 |          |  |
| Property Information                                            |                                                                |          |  |
| Location Address                                                | N AVON BELDEN RD<br>GRAFTON, OH 44044                          |          |  |
| Property Description                                            |                                                                |          |  |
| Tax District                                                    | 28 - EATON TWP / MIDVIEW LSD                                   |          |  |
| Land Use                                                        | 400 - VACANT COMMERCIAL LAND                                   |          |  |
| Neighborhood                                                    | 92200 - EATON TWP - N OF SR 82                                 |          |  |
| Acres                                                           | 0.9200                                                         |          |  |
| Instrument Number                                               |                                                                |          |  |
| Value Information:                                              |                                                                |          |  |
| Market Land Value                                               |                                                                | \$19,750 |  |
| Market Building Value                                           |                                                                | \$0      |  |
| Market Total Value                                              |                                                                | \$19,750 |  |
| Market CAUV                                                     |                                                                | \$0      |  |
| Assessed Land Value                                             |                                                                | \$6,910  |  |
| Assessed Building Value                                         |                                                                | \$0      |  |
| Assessed Total Value                                            |                                                                | \$6,910  |  |
| Assessed CAUV                                                   |                                                                | \$0      |  |
| 2013 Full Year Tax Information                                  |                                                                |          |  |
| Full Year Tax Before Adjustments                                |                                                                | \$569.88 |  |
| -State Credit                                                   |                                                                | \$137.50 |  |
| Subtotal                                                        |                                                                | \$432.38 |  |
| -Non-business Credit                                            |                                                                | \$0.00   |  |
| -Owner Occupancy Credit                                         |                                                                | \$0.00   |  |
| -Homestead Credit                                               |                                                                | \$0.00   |  |
| Annual Real Estate Tax                                          |                                                                | \$432.38 |  |
| Current Special Assessments                                     |                                                                | \$0.00   |  |
| Delinquent Special Assessments                                  |                                                                | \$0.00   |  |
| Unpaid Taxes                                                    |                                                                | \$0.00   |  |
| Full Year Tax (includes any unpaid taxes & special assessments) |                                                                | \$432.38 |  |
| Total Taxes Paid to Date                                        |                                                                | \$432.38 |  |
| Special Assessments (YES/NO)                                    |                                                                | NO       |  |
|                                                                 |                                                                |          |  |