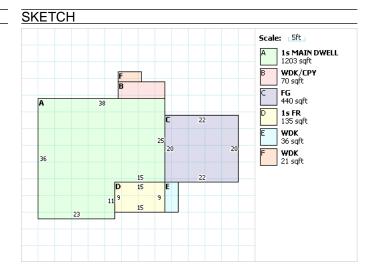

MAP

Feature not found.

| RESIDENTIAL                |                |                |                       |
|----------------------------|----------------|----------------|-----------------------|
| Building Style             | RANCH          | FullBaths      | 2                     |
| Sq.Ft.                     | 1338           | Half Baths     | 0                     |
| Year Built                 | 1965           | Basement       | FULL                  |
| Stories                    | 1              | Basement Area  | 0                     |
| Exterial Wall              | ALUMINUM/VINYL | Rec Room Area  | 400                   |
| Rooms                      | 7              | Heat Fuel Type | GAS                   |
| Bedrooms                   | 4              | Heat/Cool      | CENTRAL AIR CONDITION |
| Family Rooms               | 1              | Attic          | NONE                  |
| Fireplace Openings(Stacks) | 0(0)           | Trim           | 0                     |