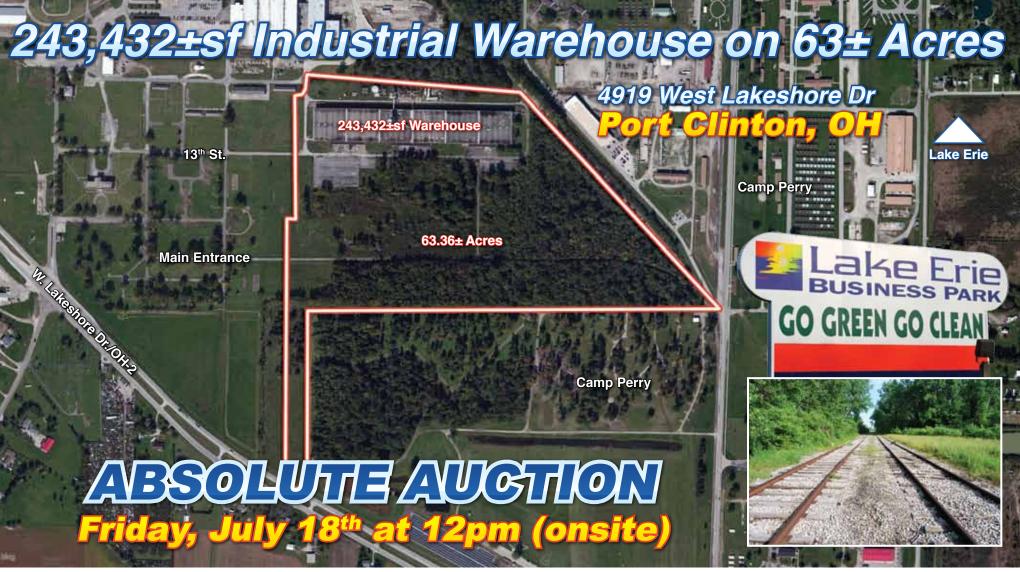

# 243,432±sf Industrial Warehouse on 63± Acres

Former Uniroyal Plant

Auctioneer: Barry Baker

937-581-3037

1128 Pinnacle Club Dr, Grove City, OH 43123-8184

Formerly the Uniroyal plant built in 1953. Sitting on over 63.36± acres the building has been vacant for a few years and is a bit rough around the edges but would be great for storage or warehousing.

The office area is estimated at 2,500 SF. Clear span ceililing height is well over 30'. There are numerous docks and a railroad spur leads up to the building. The big plus with this property is the 63 acres of which over half is wooded. Lots of potential with the land including possible hunting. Deer were photographed on the property during inspection. Camp Perry surrounds

## **Directions to Property**

From OH-2 which is West Lakeshore Drive on the West side of Port Clinton go North on Ave. H which is the main entrance into the "Lake Erie Business Park" next to Camp Perry. Turn right on 13th Street. The property is at the end of the street.