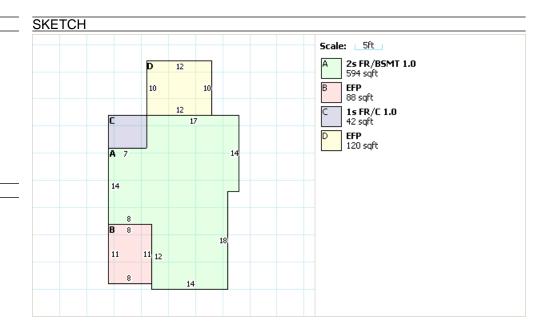

Taxable Value \$17,580.00

| RESIDENTIAL                                |                |
|--------------------------------------------|----------------|
| Number Of Stories                          | 2              |
| Year Built                                 | 0              |
| Year Remodelled                            | 2006           |
| Grade                                      | C-             |
| Condition                                  | Α              |
| Occupancy                                  | SINGLE FAMILY  |
| Construction                               | ALUMINUM/VINYL |
| RoofType                                   | GABLE          |
| RoofMaterial                               | SHINGLES       |
| Total Area                                 | 1230           |
| Living Area                                | 1230           |
| Finished Basement Area                     | 0              |
| Air Conditioned Area                       | 0              |
| Unheated Area                              | 0              |
| Total Rooms                                | 10             |
| Total Bedrooms                             | 3              |
| Total Full Baths (Including Base Plumbing) | 1              |
| Total Half Baths                           | 0              |
| Extra Plumbing Fixtures                    | 0              |
| Value                                      | \$43,300.00    |

| RESIDENTIAL DETAIL |      |              |         |          |            |            |            |  |  |
|--------------------|------|--------------|---------|----------|------------|------------|------------|--|--|
| Floor              | Area | Construction | n Rooms | Bedrooms | Full Baths | Half Baths | Fireplaces |  |  |
| 2ND                | 594  | FR           | 3       | 3        | 0          | 0          | 0          |  |  |
| 1                  | 636  | FR           | 6       | 0        | 1          | 0          | 0          |  |  |
| BSMT               | 594  |              | 1       | 0        | 0          | 0          | 0          |  |  |