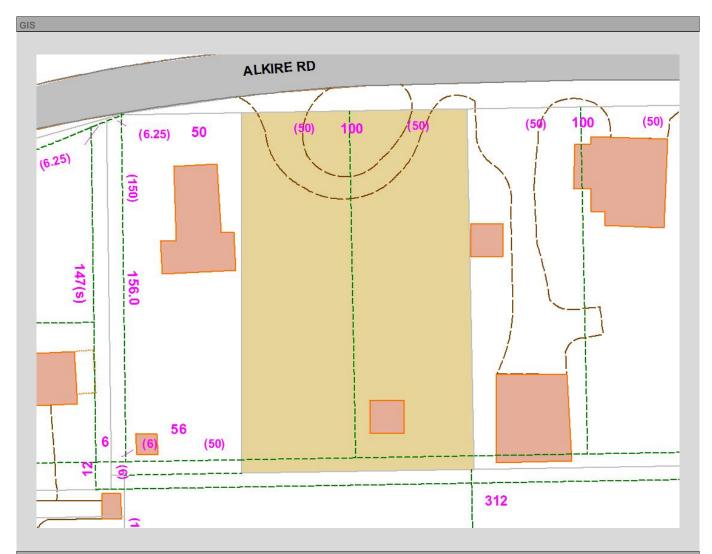

| Property Report (Continued)  Generated on 04/14/14 at 03:21:00 PM |                                        |                  |                  |                 |                 |          |                 |  |
|-------------------------------------------------------------------|----------------------------------------|------------------|------------------|-----------------|-----------------|----------|-----------------|--|
| Parcel ID <b>230-001228-00</b>                                    | Map Routing No <b>230-N056 -009-00</b> | Card<br><b>1</b> | l No Lo          | ocation<br>0000 | LONDON          | ST       |                 |  |
| Attributes                                                        |                                        |                  |                  |                 |                 |          |                 |  |
| E                                                                 | lectricity                             | ✓                | Alley            |                 |                 |          |                 |  |
|                                                                   | ✓                                      |                  | Sidewalk         |                 |                 |          |                 |  |
|                                                                   | ✓                                      |                  |                  | Corner Lot      |                 |          |                 |  |
|                                                                   | Gas                                    | ✓                |                  |                 | Land Locked     |          |                 |  |
|                                                                   | Well                                   |                  |                  | Wooded Lot      |                 |          |                 |  |
|                                                                   | Septic                                 |                  |                  | Waterfront      |                 |          |                 |  |
| Irreg                                                             | ular Shape                             |                  | View Enhancement |                 |                 |          |                 |  |
| Exce                                                              | ss Frontage                            |                  | Easements        |                 |                 |          |                 |  |
| Lots                                                              |                                        |                  |                  |                 |                 |          |                 |  |
| Code<br>L1                                                        | Lot Type                               | <u> </u>         | l Front          |                 | Effective Front | t        | Effective Depth |  |
| LI                                                                | FRONT LOT                              | 10               | 0.0<br>Tot       | al              | 100             | 0.344 Ac | 150<br>cres     |  |
| Building                                                          |                                        |                  |                  |                 |                 |          |                 |  |
|                                                                   | No records found for this card         |                  |                  |                 |                 |          |                 |  |
| Permits                                                           | No                                     | records fou      | nd for this      | card            |                 |          |                 |  |
| Features                                                          |                                        |                  |                  |                 |                 |          |                 |  |
| Improvements                                                      | Al-                                    | rocerdo for      | nd for this      | . cord          |                 |          |                 |  |
|                                                                   | No                                     | records fou      | na for this      | cara            |                 |          |                 |  |