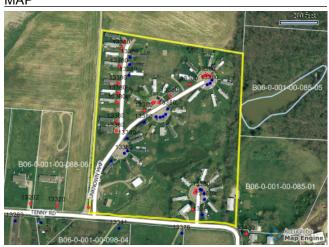

## Pickaway County, Ohio - Property Record Card Parcel: B0600010008801 Card: 1

Owner Address Land Use Class Legal Description TIMMONS JERRY 13380 TENNY RD (415) C - TRAILER OR MOBILE HOME PARK COMMERCIAL SUR-9269

MAP



A sketch is unavailable for this parcel.



## COMMERCIAL

## COMMERCIAL FEATURES

| LAND    |          |       |         |      |            | VALUATION                     |              |              |              |              |  |
|---------|----------|-------|---------|------|------------|-------------------------------|--------------|--------------|--------------|--------------|--|
| Code    | Frontage | Depth | Acreage | SqFt | Value      |                               |              | Appraised    | A            | ssessed      |  |
| 6       | 0        | 0     | 5       | N/A  | \$165,000. | Land Value                    |              | \$239,690.00 | \$8          | \$83,890.00  |  |
| 8       | 0        | 0     | 10.67   | N/A  | \$74,690.0 | Building Value<br>Total Value |              | \$304,590.00 | \$10