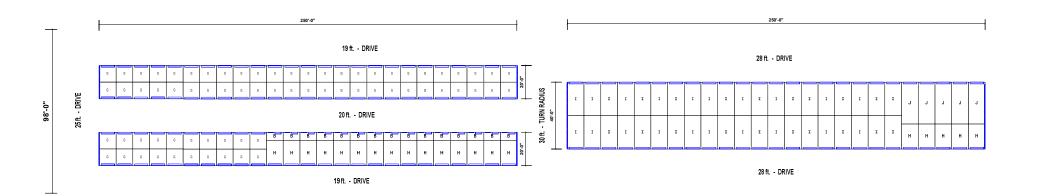

## **UNIT MIX SCHEDULE**

| <u>UNIT</u><br>TAG | DESCRIPTION | COUNT | <u>UNI</u><br>TAG | Ľ  | DESCRIPTION | COUNT |                   |
|--------------------|-------------|-------|-------------------|----|-------------|-------|-------------------|
| Α                  | PAP         |       |                   |    | 10' x 20'   | 40    |                   |
| В                  | 5' x 10'    | 15    | J                 |    | 10' x 25'   | 5     | FOR APPROVAL ONLY |
| С                  | 5" x 15"    |       | K                 |    | 10' x 30'   |       |                   |
| D                  | 5' x 20'    | 0     | L                 |    | 15' x 15'   | 0     |                   |
| Ε                  | 7.5' x 10'  | 0     | M                 | ı  | 15' x 20'   | 0     | auto.             |
| F                  | 8' x 10'    | . 0   | N                 | ١. | 15' x 25'   | . 0   |                   |
| G                  | 10' x 10'   | 70    | o                 | ١. | 15' x 30'   | 0     |                   |
| Н                  | 10' x 15'   | 20    | P                 | 1  | 20' x 30'   | 0     |                   |
| 1                  |             | 1     | 1 1               |    |             | 1     |                   |

| DATE: 8-1-2013    | BETCOINC                                   | MINI STORAGE PROJECT                                   |                         |  |
|-------------------|--------------------------------------------|--------------------------------------------------------|-------------------------|--|
| DRAWN BY:         |                                            | PROJECT ADDRESS:  MANSFIELD, OHIO  OWNER: PROJECT NO.: |                         |  |
| SCALE:  NOT TO SC | ALE P.O. BOX 1650<br>STATESVILLE, NC 28677 | JOSH DORSEY  SHEET TITLE: FLOOR PLAN                   | 9999<br>DRAWING NUMBER: |  |
|                   | ,,,,,,,,,,,,,,,,,,,,,,,,,,,,,,,,,,         | BUILDING "1"                                           | 1 OF 1                  |  |