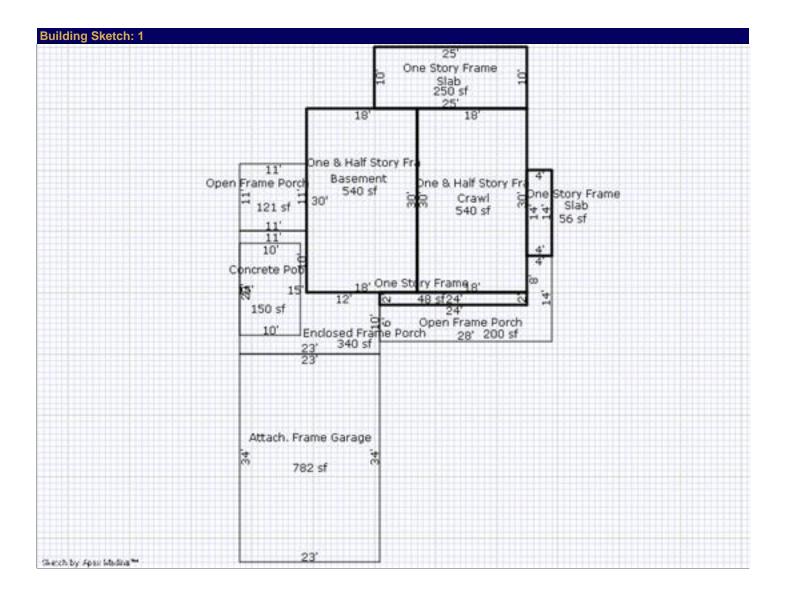

Craig Snodgrass, CPA, CGFM Lorain County Auditor Lorain County Admin. Building 226 Middle Ave., 2nd Floor Elyria, OH 44035 Phone: (440) 329-5207

| Owner Information                                                                                                                                                                                                                                                                                                                                                                |                                                                                                                                                                |           |
|----------------------------------------------------------------------------------------------------------------------------------------------------------------------------------------------------------------------------------------------------------------------------------------------------------------------------------------------------------------------------------|----------------------------------------------------------------------------------------------------------------------------------------------------------------|-----------|
| Parcel Number                                                                                                                                                                                                                                                                                                                                                                    | 01-00-003-101-009                                                                                                                                              |           |
| Owner Name & Address                                                                                                                                                                                                                                                                                                                                                             | LUKUCH PATRICIA M & LUKUCH EDWARD M                                                                                                                            |           |
| Tax Bill Mailed to                                                                                                                                                                                                                                                                                                                                                               | LUKUCH PATRICIA M<br>3722 EDGEWATER DR VERMILION, OH 44089                                                                                                     |           |
| Property Information                                                                                                                                                                                                                                                                                                                                                             |                                                                                                                                                                |           |
| Location Address                                                                                                                                                                                                                                                                                                                                                                 | 3722 EDGEWATER BLVD                                                                                                                                            |           |
|                                                                                                                                                                                                                                                                                                                                                                                  | VERMILION, OH 44089                                                                                                                                            |           |
| Property Description                                                                                                                                                                                                                                                                                                                                                             | VER ON LAKE 1 FRNT 0045.07 DPTH 0133.00                                                                                                                        |           |
| Tax District                                                                                                                                                                                                                                                                                                                                                                     | 16 - BROWNHELM TWP / VERMILION CITY / VERMILION LSD                                                                                                            |           |
| Land Use                                                                                                                                                                                                                                                                                                                                                                         | 510 - SINGLE FAM DW PLAT LOT                                                                                                                                   |           |
| Neighborhood                                                                                                                                                                                                                                                                                                                                                                     | 20100 - VERMILION CITY - LAKEFRONT                                                                                                                             |           |
| Acres                                                                                                                                                                                                                                                                                                                                                                            | 0.0000                                                                                                                                                         |           |
| Instrument Number                                                                                                                                                                                                                                                                                                                                                                | 990641146                                                                                                                                                      |           |
| Value Information:                                                                                                                                                                                                                                                                                                                                                               |                                                                                                                                                                | •         |
| Market Land Value                                                                                                                                                                                                                                                                                                                                                                |                                                                                                                                                                | \$75,240  |
| Market Building Value                                                                                                                                                                                                                                                                                                                                                            |                                                                                                                                                                | \$129,250 |
| Market Total Value                                                                                                                                                                                                                                                                                                                                                               |                                                                                                                                                                | \$204,490 |
| Market CAUV                                                                                                                                                                                                                                                                                                                                                                      |                                                                                                                                                                | \$0       |
| Assessed Land Value                                                                                                                                                                                                                                                                                                                                                              |                                                                                                                                                                | \$26,330  |
| Assessed Building Value                                                                                                                                                                                                                                                                                                                                                          |                                                                                                                                                                | \$45,240  |
| Assessed Total Value                                                                                                                                                                                                                                                                                                                                                             |                                                                                                                                                                | \$71,570  |
| Assessed CAUV                                                                                                                                                                                                                                                                                                                                                                    |                                                                                                                                                                | \$0       |
|                                                                                                                                                                                                                                                                                                                                                                                  |                                                                                                                                                                |           |
| Residential Information, Structure #6522                                                                                                                                                                                                                                                                                                                                         | 247                                                                                                                                                            |           |
| Residential Information, Structure #6522<br>Year Built                                                                                                                                                                                                                                                                                                                           | 2 <b>47</b><br>1950                                                                                                                                            |           |
|                                                                                                                                                                                                                                                                                                                                                                                  |                                                                                                                                                                |           |
| Year Built                                                                                                                                                                                                                                                                                                                                                                       | 1950                                                                                                                                                           |           |
| Year Built<br>Finished Sqft                                                                                                                                                                                                                                                                                                                                                      | 1950<br>2298                                                                                                                                                   |           |
| Year Built<br>Finished Sqft<br>Total Rooms (excludes bathrooms)                                                                                                                                                                                                                                                                                                                  | 1950<br>2298<br>8                                                                                                                                              |           |
| Year Built<br>Finished Sqft<br>Total Rooms (excludes bathrooms)<br>Bedrooms                                                                                                                                                                                                                                                                                                      | 1950<br>2298<br>8<br>5                                                                                                                                         |           |
| Year Built<br>Finished Sqft<br>Total Rooms (excludes bathrooms)<br>Bedrooms<br>Full Bath                                                                                                                                                                                                                                                                                         | 1950<br>2298<br>8<br>5<br>1                                                                                                                                    |           |
| Year Built<br>Finished Sqft<br>Total Rooms (excludes bathrooms)<br>Bedrooms<br>Full Bath<br>Half Bath                                                                                                                                                                                                                                                                            | 1950<br>2298<br>8<br>5<br>1<br>1                                                                                                                               |           |
| Year Built<br>Finished Sqft<br>Total Rooms (excludes bathrooms)<br>Bedrooms<br>Full Bath<br>Half Bath<br>Fireplace<br>Basement,<br>Crawl Space,                                                                                                                                                                                                                                  | 1950<br>2298<br>8<br>5<br>1<br>1<br>1<br>Yes                                                                                                                   |           |
| Year Built<br>Finished Sqft<br>Total Rooms (excludes bathrooms)<br>Bedrooms<br>Full Bath<br>Half Bath<br>Fireplace<br>Basement,<br>Crawl Space,<br>Slab                                                                                                                                                                                                                          | 1950<br>2298<br>8<br>5<br>1<br>1<br>1<br>Yes<br>See Sketch<br>Yes                                                                                              |           |
| Year Built<br>Finished Sqft<br>Total Rooms (excludes bathrooms)<br>Bedrooms<br>Full Bath<br>Half Bath<br>Fireplace<br>Basement,<br>Crawl Space,<br>Slab<br>Central AC                                                                                                                                                                                                            | 1950<br>2298<br>8<br>5<br>1<br>1<br>1<br>Yes<br>See Sketch<br>Yes                                                                                              |           |
| Year Built<br>Finished Sqft<br>Total Rooms (excludes bathrooms)<br>Bedrooms<br>Full Bath<br>Half Bath<br>Fireplace<br>Basement,<br>Crawl Space,<br>Slab<br>Central AC<br>Improvement: Attached/Integral Garage<br>Attribute<br>Square Feet                                                                                                                                       | 1950<br>2298<br>8<br>5<br>1<br>1<br>1<br>Yes<br>See Sketch<br>Yes                                                                                              |           |
| Year Built<br>Finished Sqft<br>Total Rooms (excludes bathrooms)<br>Bedrooms<br>Full Bath<br>Half Bath<br>Fireplace<br>Basement,<br>Crawl Space,<br>Slab<br>Central AC<br>Improvement: Attached/Integral Garage<br>Attribute                                                                                                                                                      | 1950<br>2298<br>8<br>5<br>1<br>1<br>1<br>Yes<br>See Sketch<br>Yes<br>Frame Construction                                                                        |           |
| Year Built<br>Finished Sqft<br>Total Rooms (excludes bathrooms)<br>Bedrooms<br>Full Bath<br>Half Bath<br>Fireplace<br>Basement,<br>Crawl Space,<br>Slab<br>Central AC<br>Improvement: Attached/Integral Garage<br>Attribute<br>Square Feet<br>Improvement: Porches<br>Attribute                                                                                                  | 1950<br>2298<br>8<br>5<br>1<br>1<br>1<br>Yes<br>See Sketch<br>Yes<br>Frame Construction                                                                        |           |
| Year Built<br>Finished Sqft<br>Total Rooms (excludes bathrooms)<br>Bedrooms<br>Full Bath<br>Half Bath<br>Fireplace<br>Basement,<br>Crawl Space,<br>Slab<br>Central AC<br>Improvement: Attached/Integral Garage<br>Attribute<br>Square Feet<br>Improvement: Porches<br>Attribute<br>Square Feet                                                                                   | 1950<br>2298<br>8<br>5<br>1<br>1<br>1<br>Yes<br>See Sketch<br>Yes<br>Frame Construction<br>782                                                                 |           |
| Year Built<br>Finished Sqft<br>Total Rooms (excludes bathrooms)<br>Bedrooms<br>Full Bath<br>Half Bath<br>Fireplace<br>Basement,<br>Crawl Space,<br>Slab<br>Central AC<br>Improvement: Attached/Integral Garage<br>Attribute<br>Square Feet<br>Improvement: Porches<br>Attribute<br>Square Feet<br>Improvement: Porches                                                           | 1950<br>2298<br>8<br>5<br>1<br>1<br>1<br>Yes<br>See Sketch<br>Yes<br>Frame Construction<br>782<br>Enclosed Frame Porch                                         |           |
| Year Built<br>Finished Sqft<br>Total Rooms (excludes bathrooms)<br>Bedrooms<br>Full Bath<br>Half Bath<br>Fireplace<br>Basement,<br>Crawl Space,<br>Slab<br>Central AC<br>Improvement: Attached/Integral Garage<br>Attribute<br>Square Feet<br>Improvement: Porches<br>Attribute<br>Square Feet                                                                                   | 1950<br>2298<br>8<br>5<br>1<br>1<br>1<br>Yes<br>See Sketch<br>Yes<br>Frame Construction<br>782<br>Enclosed Frame Porch                                         |           |
| Year Built<br>Finished Sqft<br>Total Rooms (excludes bathrooms)<br>Bedrooms<br>Full Bath<br>Half Bath<br>Fireplace<br>Basement,<br>Crawl Space,<br>Slab<br>Central AC<br>Improvement: Attached/Integral Garage<br>Attribute<br>Square Feet<br>Improvement: Porches<br>Attribute<br>Square Feet<br>Improvement: Porches                                                           | 1950<br>2298<br>8<br>5<br>1<br>1<br>1<br>Yes<br>See Sketch<br>Yes<br>Frame Construction<br>782<br>Enclosed Frame Porch<br>340                                  |           |
| Year Built<br>Finished Sqft<br>Total Rooms (excludes bathrooms)<br>Bedrooms<br>Full Bath<br>Half Bath<br>Fireplace<br>Basement,<br>Crawl Space,<br>Slab<br>Central AC<br>Improvement: Attached/Integral Garage<br>Attribute<br>Square Feet<br>Improvement: Porches<br>Attribute<br>Square Feet<br>Improvement: Porches<br>Attribute<br>Square Feet<br>Improvement: Porches       | 1950<br>2298<br>8<br>5<br>1<br>1<br>1<br>Yes<br>See Sketch<br>Yes<br>Yes<br>Frame Construction<br>782<br>Enclosed Frame Porch<br>340<br>Enclosed Masonry Porch |           |
| Year Built<br>Finished Sqft<br>Total Rooms (excludes bathrooms)<br>Bedrooms<br>Full Bath<br>Half Bath<br>Fireplace<br>Basement,<br>Crawl Space,<br>Slab<br>Central AC<br>Improvement: Attached/Integral Garage<br>Attribute<br>Square Feet<br>Improvement: Porches<br>Attribute<br>Square Feet<br>Improvement: Porches<br>Attribute<br>Square Feet<br>Square Feet<br>Square Feet | 1950<br>2298<br>8<br>5<br>1<br>1<br>1<br>Yes<br>See Sketch<br>Yes<br>Yes<br>Frame Construction<br>782<br>Enclosed Frame Porch<br>340<br>Enclosed Masonry Porch |           |