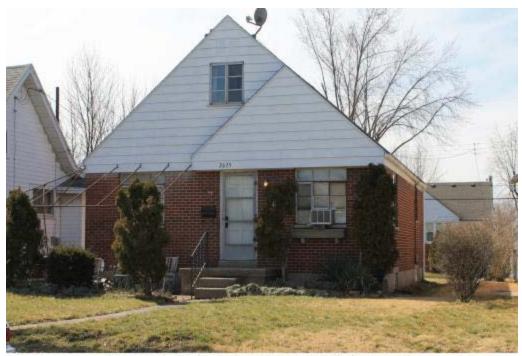

## **Residential Dwelling**

Building Style
Exterior Wall Material
Number of Stories
Year Built
Total Rms/Bedrms/Baths/Half Baths
Total Square Feet of Living Area
Basement
Finished Basemt Living Area (Sq. Ft.)

BUNGALOW
BRICK
1948
5/3/1/0
998
FULL
Finished Basemt Living Area (Sq. Ft.)

Rec Room (Sq. Ft.) 425
Central Heat/Air Cond CENTRAL HEAT
Heating System Type HOT AIR

Heating Fuel Type GAS
Number of Fireplaces(Masonry) 0

## **Residential Property Data**

Building Style BUNGALOW Exterior Wall Material BRICK Number of Stories Year Built 1948 Total Rooms 5 Bedrms 3 Baths 1 Half Baths Square Feet of Living Area 998 FULL Basement