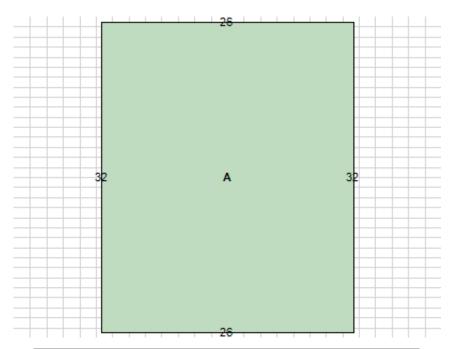

| A | Main, 832 Sq. Ft. |
|---|-------------------|
|   |                   |
|   |                   |
|   |                   |

PARID: R72 14510 0001

PARCEL LOCATION: 2635 KENNEDY AVE NBHD CODE: 33000BEL