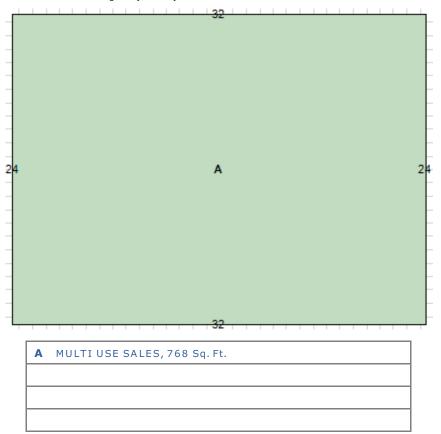

### **Tax Summary**

| Year | Prior Year | Prior Year<br>Payments | 1st Half<br>Due 2/17/2012 | 1st Half<br>Payments | 2nd Half<br>Due 7/13/2012 | 2nd Half<br>Payments | Total<br>Currently Due |
|------|------------|------------------------|---------------------------|----------------------|---------------------------|----------------------|------------------------|
| 2011 | \$0.00     | \$0.00                 | \$92.67                   | -\$92.67             | \$100.84                  | \$0.00               | \$100.84               |

NBHD CODE: C3003000

LOT F23 NOTE: Only a portion of this parcel subject to sale

NBHD CODE: C3003000