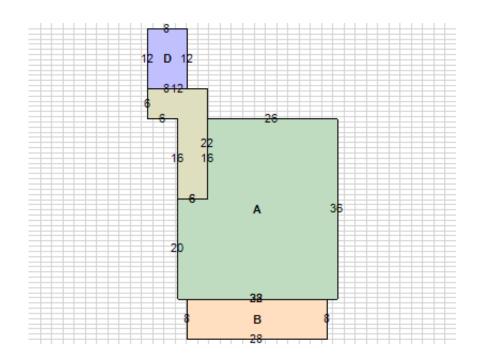

| Tax S | Summary      |                        |             |                      |                           |                      |                        |
|-------|--------------|------------------------|-------------|----------------------|---------------------------|----------------------|------------------------|
| Year  | Prior Year   | Prior Year<br>Payments |             | 1st Half<br>Payments | 2nd Half<br>Due 7/13/2012 | 2nd Half<br>Payments | Total<br>Currently Due |
| 2011  | \$438,546.85 | -\$94,565.87           | \$38,241.68 | \$0.00               | \$24,844.65               | -\$24,844.65         | \$382,222.66           |

Unapplied Payments: \$21,478.96 For a true payoff amount, please contact the Treasurer's office at (937) 225-4010 Option 2.

| A | MULTI USE SALES, 5016 Sq. Ft.        | В | CANOPY ROOF/SLAB, 0 Sq.<br>Ft.    |
|---|--------------------------------------|---|-----------------------------------|
| С | MULTI-USE OFFICE, 1804 Sq. Ft.       | D | TAVERN/BAR, 1316 Sq. Ft.          |
| Е | AUDITORIUM/THEATER, 47376<br>Sq. Ft. | F | ULTI USE STORAGE, 3652<br>Sq. Ft. |
| G | ULTI USE STORAGE, 4980 Sq. Ft.       | н | ULTI USE STORAGE, 1680<br>Sq. Ft. |