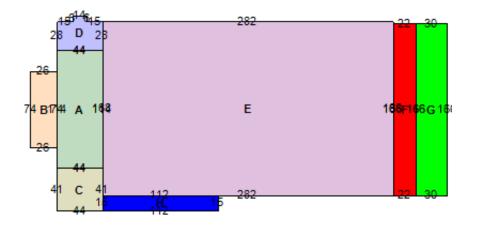

| Tax S | Summary      |                        |             |                      |                           |                      |                        |
|-------|--------------|------------------------|-------------|----------------------|---------------------------|----------------------|------------------------|
| Year  | Prior Year   | Prior Year<br>Payments |             | 1st Half<br>Payments | 2nd Half<br>Due 7/13/2012 | 2nd Half<br>Payments | Total<br>Currently Due |
| 2011  | \$438,546.85 | -\$94,565.87           | \$38,241.68 | \$0.00               | \$24,844.65               | -\$24,844.65         | \$382,222.66           |

Unapplied Payments: \$21,478.96 For a true payoff amount, please contact the Treasurer's office at (937) 225-4010 Option 2.

| A | MULTI USE SALES, 5016 Sq. Ft.        | В | CANOPY ROOF/SLAB, 0 Sq.<br>Ft.    |
|---|--------------------------------------|---|-----------------------------------|
| С | MULTI-USE OFFICE, 1804 Sq. Ft.       | D | TAVERN/BAR, 1316 Sq. Ft.          |
| Е | AUDITORIUM/THEATER, 47376<br>Sq. Ft. | F | ULTI USE STORAGE, 3652<br>Sq. Ft. |
| G | ULTI USE STORAGE, 4980 Sq. Ft.       | н | ULTI USE STORAGE, 1680<br>Sq. Ft. |