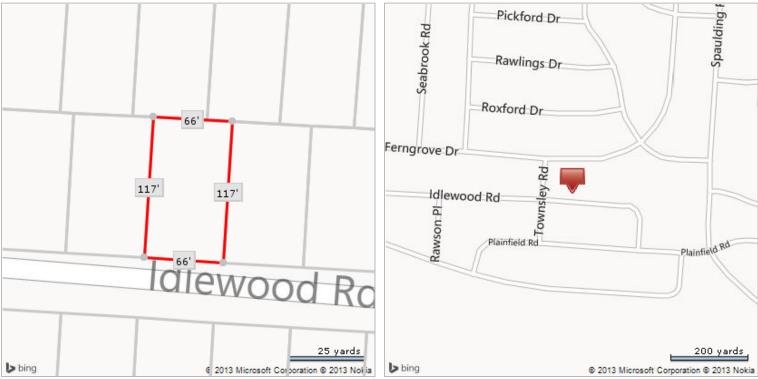

--------|--------------------|
|-------------|-------------------|---------------|--------------------|

## Mortgage History

| Mortgage Date    | 05/08/2007          | 06/19/2001          |
|------------------|---------------------|---------------------|
| Mortgage Amount  | \$56,000            | \$60,000            |
| Mortgage Lender  | Oak Hill Bk         | Liberty Svgs Bk Fsb |
| Borrower Name    | Wiggershaus Carl G  | Wiggershaus Carl G  |
| Borrower Name 2  | Wiggershaus Carol A | Wiggershaus Carol A |
| Mortgage Term    | 10                  |                     |
| Mortgage Term    | Years               |                     |
| Mortgage Purpose | Refi                | Refi                |
| Mortgage Type    | Conventional        | Conventional        |



## **Property Map**



\*Lot Dimensions are Estimated



# 5417 Idlewood Rd, Dayton 45432-3538, Montgomery County



#### Search Criteria

| Number of Comparables:<br>Sort Method: | 6<br>Distance From Subject (Closest) | Search Period:<br>Living/Building Area: | 01/31/2013 - 10/31/2013<br>1,250 - 1,692 Sq Ft |
|----------------------------------------|--------------------------------------|-----------------------------------------|------------------------------------------------|
| Pool:                                  | No Preference                        | Lot Sq Ft:                              | 6,621 - 8,957 Sq Ft                            |
| Distance from Subject:                 | 1 miles                              | Land Use:                               | Same As Subject