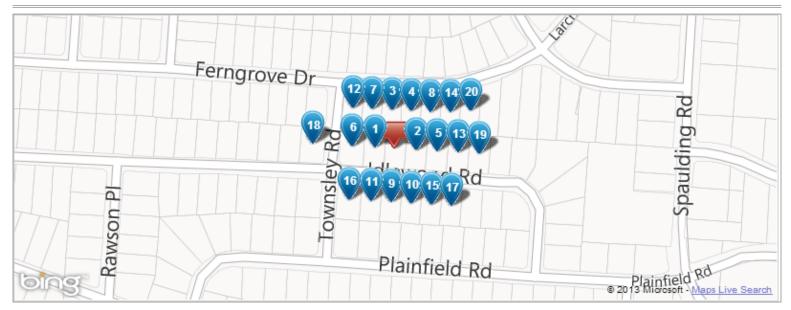

#### Search Criteria

| Number of Comparables:<br>Sort Method: | 6<br>Distance From Subject (Closest) | Search Period:<br>Living/Building Area: | 01/31/2013 - 10/31/2013<br>1,250 - 1,692 Sq Ft |
|----------------------------------------|--------------------------------------|-----------------------------------------|------------------------------------------------|
| Pool:                                  | No Preference                        | Lot Sq Ft:                              | 6,621 - 8,957 Sq Ft                            |
| Distance from Subject:                 | 1 miles                              | Land Use:                               | Same As Subject                                |
| Summary Statistics                     |                                      |                                         |                                                |

#### <u>s</u>

|                                  | Subject Property | High      | Low      | Median   | Average    |
|----------------------------------|------------------|-----------|----------|----------|------------|
| Sale Price                       |                  | \$110,000 | \$28,600 | \$66,330 | \$62,186   |
| Price Per Sq Ft                  |                  | \$66.91   | \$20.31  | \$47.39  | \$42.23    |
| MLS Sale Price                   |                  | \$110,000 | \$850    | \$52,165 | \$51,963   |
| Building Sq Ft                   | 1,471            | 1,644     | 1,290    | 1,422    | 1,427      |
| Bedrooms                         | 4                | 4         | 3        | 3        | 3          |
| Total Baths                      | 1                | 2         | 1        | 2        | 2          |
| Year Built                       | 1957             | 1959      | 1938     | 1955     | 1953       |
| Stories                          | 1                | 1         | 1        | 1        | 1          |
| Lot Sq Ft                        | 7,789            | 8,851     | 7,200    | 7,533.5  | 7,854.3333 |
| Distance (miles)                 |                  | 0.81      | 0.09     | 0.43     | 0.46       |
| Total Assessment                 | \$76,440         | \$88,970  | \$71,560 | \$81,215 | \$80,205   |
| Total Market Value               | \$76,440         | \$88,970  | \$71,560 | \$81,215 | \$80,205   |
| Value Projected by<br>Assessment | \$60,031         |           |          |          |            |
| Value Projected by Sq Ft         | \$62,120         |           |          |          |            |