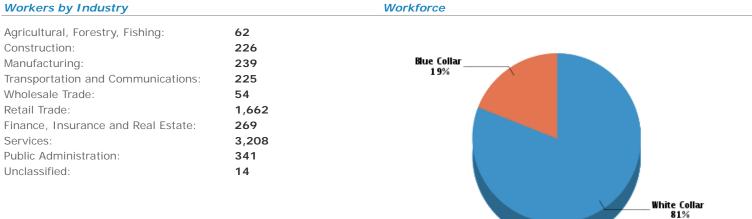

#### **Characteristics**

| Land Use - County:    | Single Family | Total Rooms:           | 6              |
|-----------------------|---------------|------------------------|----------------|
| Land Use - State:     | Residential   | Attic Type:            | Unfinished     |
| Land Use - CoreLogic: | SFR           | Other Rooms:           | Family Room    |
| Lot Acres:            | 0.1788        | Fireplace:             | Y              |
| Lot Sq Ft:            | 7,789         | Fireplaces:            | 1              |
| Lot Depth:            | 118           | Heat Type:             | Central        |
| Lot Frontage:         | 66            | Cooling Type:          | Central        |
| # of Buildings:       | 1             | Electric Service Type: | Available      |
| Style:                | Ranch         | Water:                 | Public         |
| Stories:              | 1             | Sewer:                 | Public Service |
|                       |               |                        |                |

Courtesy of Timothy Lile, Dayton Area Board of Realtors

| Year Built:        | 1957          | Exterior:           | Aluminum/Vinyl              |
|--------------------|---------------|---------------------|-----------------------------|
| Building Sq Ft:    | 1,471         | Patio Type:         | Brick Patio                 |
| Ground Floor Area: | 1,471         | Patio/Deck 1 Sq Ft: | 240                         |
| Gross Sq Ft:       | 1,471         | Parking Type:       | Detached Block/Frame Garage |
| Bedrooms:          | 4             | No. Parking Spaces: | MLS: 2                      |
| Total Baths:       | Tax: 1 MLS: 2 | Garage Type:        | Detached Garage             |
| Full Baths:        | 1             | Garage Capacity:    | MLS: 2                      |
| Half Baths:        | MLS: 1        | Garage Sq Ft:       | 480                         |