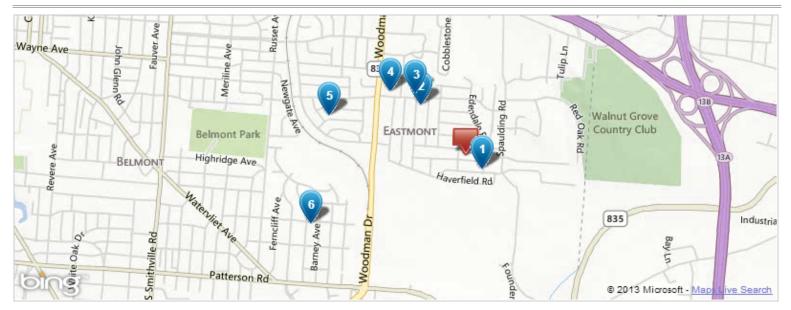

#### Search Criteria

| Number of Comparables:<br>Sort Method: | 6<br>Distance From Subject (Closest) | Search Period:<br>Living/Building Area: | 01/31/2013 - 10/31/2013<br>1,250 - 1,692 Sq Ft |
|----------------------------------------|--------------------------------------|-----------------------------------------|------------------------------------------------|
| Pool:                                  | No Preference                        | Lot Sq Ft:                              | 6,621 - 8,957 Sq Ft                            |
| Distance from Subject:                 | 1 miles                              | Land Use:                               | Same As Subject                                |
| Summary Statistics                     |                                      |                                         |                                                |

#### <u>s</u>

|                                  | Subject Property | High      | Low      | Median   | Average    |
|----------------------------------|------------------|-----------|----------|----------|------------|
| Sale Price                       |                  | \$110,000 | \$28,600 | \$66,330 | \$62,186   |
| Price Per Sq Ft                  |                  | \$66.91   | \$20.31  | \$47.39  | \$42.23    |
| MLS Sale Price                   |                  | \$110,000 | \$850    | \$52,165 | \$51,963   |
| Building Sq Ft                   | 1,471            | 1,644     | 1,290    | 1,422    | 1,427      |
| Bedrooms                         | 4                | 4         | 3        | 3        | 3          |
| Total Baths                      | 1                | 2         | 1        | 2        | 2          |
| Year Built                       | 1957             | 1959      | 1938     | 1955     | 1953       |
| Stories                          | 1                | 1         | 1        | 1        | 1          |
| Lot Sq Ft                        | 7,789            | 8,851     | 7,200    | 7,533.5  | 7,854.3333 |
| Distance (miles)                 |                  | 0.81      | 0.09     | 0.43     | 0.46       |
| Total Assessment                 | \$76,440         | \$88,970  | \$71,560 | \$81,215 | \$80,205   |
| Total Market Value               | \$76,440         | \$88,970  | \$71,560 | \$81,215 | \$80,205   |
| Value Projected by<br>Assessment | \$60,031         |           |          |          |            |
| Value Projected by Sq Ft         | \$62,120         |           |          |          |            |