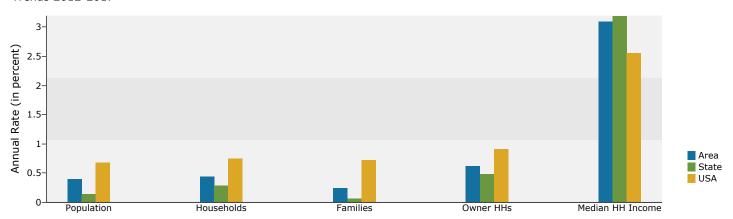

Latitude: 39.865239128 Longitude: -82.92298132

|               |       |       | 2000-2010   |
|---------------|-------|-------|-------------|
|               | 2000  | 2010  | Annual Rate |
| Population    | 1,481 | 1,695 | 1.36%       |
| Households    | 520   | 585   | 1.19%       |
| Housing Units | 550   | 650   | 1.69%       |
|               |       |       |             |