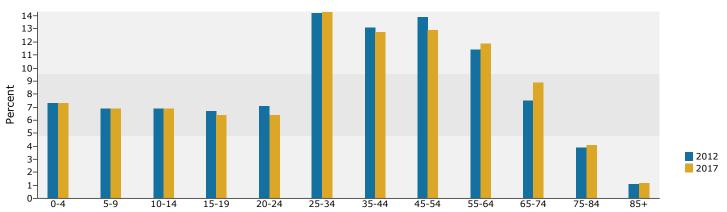

| Male                                       | 033   | 30.4%  |
|--------------------------------------------|-------|--------|
| Female                                     | 840   | 49.6%  |
|                                            |       |        |
| Population by Age                          |       |        |
| Total                                      | 1,692 | 100.0% |
| Age 0 - 4                                  | 115   | 6.8%   |
| Age 5 - 9                                  | 133   | 7.9%   |
| Age 10 - 14                                | 151   | 8.9%   |
| Age 15 - 19                                | 115   | 6.8%   |
| Age 20 - 24                                | 112   | 6.6%   |
| Age 25 - 29                                | 121   | 7.2%   |
| Age 30 - 34                                | 94    | 5.6%   |
| Age 35 - 39                                | 155   | 9.2%   |
| Age 40 - 44                                | 140   | 8.3%   |
| Age 45 - 49                                | 149   | 8.8%   |
| Age 50 - 54                                | 129   | 7.6%   |
| Age 55 - 59                                | 96    | 5.7%   |
| Age 60 - 64                                | 59    | 3.5%   |
| Age 65 - 69                                | 40    | 2.4%   |
| Age 70 - 74                                | 40    | 2.4%   |
| Age 75 - 79                                | 21    | 1.2%   |
| Age 80 - 84                                | 11    | 0.7%   |
| Age 85+                                    | 14    | 0.8%   |
|                                            |       |        |
| Age 18+                                    | 1,221 | 72.0%  |
| Age 65+                                    | 126   | 7.4%   |
|                                            |       |        |
| Median Age by Sex and Race/Hispanic Origin |       |        |