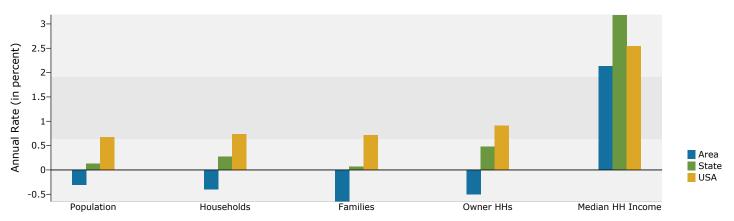

| 60        | 3.5%      | 60       | 3.6%    | 63       |     |
| Pacific Islander Alone          | 1         | 0.1%      | 1        | 0.1%    | 1        |     |
| Some Other Race Alone           | 59        | 3.5%      | 59       | 3.6%    |          |     |
|                                 |           |           |          |         | 66<br>54 |     |
| Two or More Races               | 49        | 2.9%      | 49       | 3.0%    | 54       |     |
|                                 |           | 4.9%      | 83       | 5.0%    | 94       |     |

September 04, 2013

©2013 Esri Page 1 of 6



Lat: 4846378.477836, Lon: -9230944.056278 Ring: 1 mile radius

Prepared by Barry BakerBarry Baker, CCIM Latitude: 39.865239128

Longitude: -82.92298132

September 04, 2013

#### Trends 2012-2017



#### Population by Age



#### 2012 Household Income



#### 2012 Population by Race



2012 Percent Hispanic Origin: 5.0%

Source: U.S. Census Bureau, Census 2010 Summary File 1. Esri forecasts for 2012 and 2017.

©2013 Esri Page 2 of 6



Lat: 4846378.477836, Lon: -9230944.056278

Ring: 3 mile radius

Prepared by Barry BakerBarry Baker, CCIM

Latitude: 39.865239128 Longitude: -82.92298132

| Summary                                      | Cer       | nsus 2010 |              | 2012    |          |     |
|----------------------------------------------|-----------|-----------|--------------|---------|----------|-----|
| Population                                   |           | 25,879    |              | 25,870  |          | 2   |
| Households                                   |