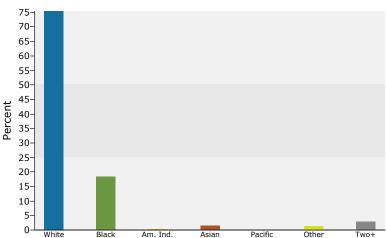

| Population by Race                     | Number | Percent |
|----------------------------------------|--------|---------|
| Total                                  | 1,696  | 100.0%  |
| Population Reporting One Race          | 1,647  | 97.1%   |
| White                                  | 1,266  | 74.6%   |
| Black                                  | 256    | 15.1%   |
| American Indian                        | 5      | 0.3%    |
| Asian                                  | 60     | 3.5%    |
| Pacific Islander                       | 1      | 0.1%    |
| Some Other Race                        | 59     | 3.5%    |
| Population Reporting Two or More Races | 49     | 2.9%    |
|                                        |        |         |
| Total Hispanic Population              | 83     | 4.9%    |
|                                        |        |         |
| Population by Sex                      |        |         |
| Male                                   | 855    | 50.4%   |
| _ ,                                    |        |         |