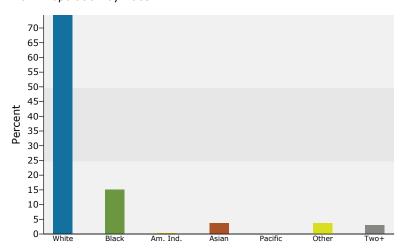

| Population by Race                     | Number | Percent |
|----------------------------------------|--------|---------|
| Total                                  | 1,696  | 100.0%  |
| Population Reporting One Race          | 1,647  | 97.1%   |
| White                                  | 1,266  | 74.6%   |
| Black                                  | 256    | 15.1%   |
| American Indian                        | 5      | 0.3%    |
| Asian                                  | 60     | 3.5%    |
| Pacific Islander                       | 1      | 0.1%    |
| Some Other Race                        | 59     | 3.5%    |
| Population Reporting Two or More Races | 49     | 2.9%    |
|                                        |        |         |
| Total Hispanic Population              | 83     | 4.9%    |
|                                        |        |         |
| Population by Sex                      |        |         |
| Male                                   | 855    | 50.4%   |
| _ ,                                    |        |         |