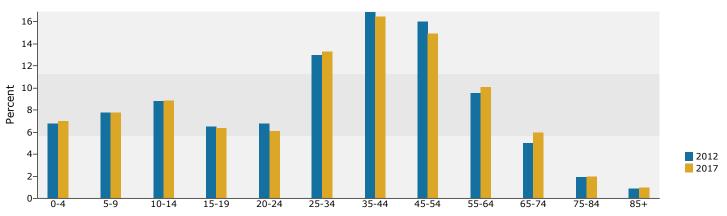

| Male                                       | 033   | 30.4%  |
|--------------------------------------------|-------|--------|
| Female                                     | 840   | 49.6%  |
|                                            |       |        |
| Population by Age                          |       |        |
| Total                                      | 1,692 | 100.0% |
| Age 0 - 4                                  | 115   | 6.8%   |
| Age 5 - 9                                  | 133   | 7.9%   |
| Age 10 - 14                                | 151   | 8.9%   |
| Age 15 - 19                                | 115   | 6.8%   |
| Age 20 - 24                                | 112   | 6.6%   |
| Age 25 - 29                                | 121   | 7.2%   |
| Age 30 - 34                                | 94    | 5.6%   |
| Age 35 - 39                                | 155   | 9.2%   |
| Age 40 - 44                                | 140   | 8.3%   |
| Age 45 - 49                                | 149   | 8.8%   |
| Age 50 - 54                                | 129   | 7.6%   |
| Age 55 - 59                                | 96    | 5.7%   |
| Age 60 - 64                                | 59    | 3.5%   |
| Age 65 - 69                                | 40    | 2.4%   |
| Age 70 - 74                                | 40    | 2.4%   |
| Age 75 - 79                                | 21    | 1.2%   |
| Age 80 - 84                                | 11    | 0.7%   |
| Age 85+                                    | 14    | 0.8%   |
|                                            |       |        |
| Age 18+                                    | 1,221 | 72.0%  |
| Age 65+                                    | 126   | 7.4%   |
|                                            |       |        |
| Median Age by Sex and Race/Hispanic Origin |       |        |