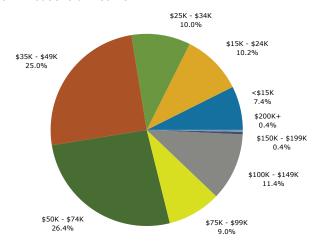

|     |
| Pacific Islander Alone          | 1         | 0.1%      | 1        | 0.1%    | 1        |     |
| Some Other Race Alone           | 59        | 3.5%      | 59       | 3.6%    |          |     |
|                                 |           |           |          |         | 66<br>54 |     |
| Two or More Races               | 49        | 2.9%      | 49       | 3.0%    | 54       |     |
|                                 |           | 4.9%      | 83       | 5.0%    | 94       |     |

September 04, 2013

©2013 Esri Page 1 of 6



Lat: 4846378.477836, Lon: -9230944.056278 Ring: 1 mile radius

Prepared by Barry BakerBarry Baker, CCIM Latitude: 39.865239128

Longitude: -82.92298132

September 04, 2013

#### Trends 2012-2017



#### Population by Age



#### 2012 Household Income



#### 2012 Population by Race



2012 Percent Hispanic Origin: 5.0%

Source: U.S. Census Bureau, Census 2010 Summary File 1. Esri forecasts for 2012 and 2017.

©2013 Esri Page 2 of 6



Lat: 4846378.477836, Lon: -9230944.056278

Ring: 3 mile radius

Prepared by Barry BakerBarry Baker, CCIM

Latitude: 39.865239128 Longitude: -82.92298132

| Summary                                      | Cer       | nsus 2010 |              | 2012    |          |     |
|----------------------------------------------|-----------|-----------|--------------|---------|----------|-----|
| Population                                   |           | 25,879    |              | 25,870  |          | 2   |
| Households                                   |           | 9,735     |              | 9,757   |          |     |