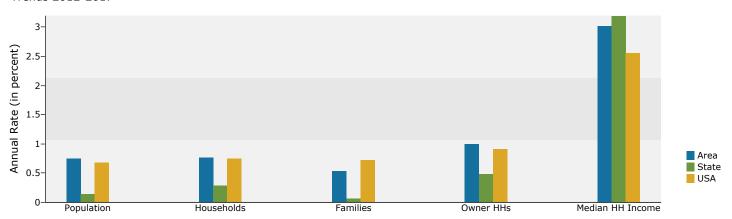

Latitude: 39.865239128 Longitude: -82.92298132

|               |       |       | 2000-2010   |
|---------------|-------|-------|-------------|
|               | 2000  | 2010  | Annual Rate |
| Population    | 1,481 | 1,695 | 1.36%       |
| Households    | 520   | 585   | 1.19%       |
| Housing Units | 550   | 650   | 1.69%       |
|               |       |       |             |

|                                              |        |              | 2000 201   |
|----------------------------------------------|--------|--------------|------------|
|                                              | 2000   | 2010         | 2000-201   |
| Denvilakian                                  |        | 2010         | Annual Rat |
| Population                                   | 21,274 | 25,879       | 1.989      |
| Households                                   | 7,869  | 9,735        | 2.15       |
| Housing Units                                | 8,376  | 10,566       | 2.35       |
| Population by Race                           |        | Number       | Perce      |
| Total                                        |        | 25,879       | 100.0      |
| Population Reporting One Race                |        | 25,145       | 97.2       |
| White                                        |        | 19,530       | 75.5       |
| Black                                        |        | 4,772        | 18.4       |
| American Indian                              |        | 69           | 0.3        |
| Asian                                        |        | 412          | 1.6        |
| Pacific Islander                             |        | 6            | 0.0        |
| Some Other Race                              |        | 356          | 1.4        |
| Population Reporting Two or More Races       |        | 734          | 2.8        |
| reputation reporting two of those reaces     |        |              |            |
| Total Hispanic Population                    |        | 697          | 2.7        |
| Population by Sex                            |        |              |            |
| Male                                         |        | 12,545       | 48.5       |
| Female                                       |        | 13,334       | 51.5       |
| Population by Age                            |        |              |            |
| Total                                        |        | 25,880       | 100.0      |
| Age 0 - 4                                    |        | 1,825        | 7.1        |
| Age 5 - 9                                    |        | 1,912        | 7.4        |
| Age 10 - 14                                  |        | 2,029        | 7.8        |
| Age 15 - 19                                  |        | 1,950        | 7.5        |
| Age 20 - 24                                  |        | 1,504        | 5.8        |
| Age 25 - 29                                  |        | 1,740        | 6.7        |
| Age 30 - 34                                  |        | 1,876        | 7.2        |
| Age 35 - 39                                  |        | 1,942        | 7.5        |
| Age 40 - 44                                  |        | 1,915        | 7.4        |
| Age 45 - 49                                  |        | 1,997        | 7.4        |
| Age 50 - 54                                  |        |              | 7.7        |
| Age 55 - 59                                  |        | 1,905        | 5.7        |
| <del>-</del>                                 |        | 1,469        |            |
| Age 60 - 64                                  |        | 1,239        | 4.8        |
| Age 65 - 69                                  |        | 855          | 3.3        |
| Age 70 - 74                                  |        | 683          | 2.6        |
| Age 75 - 79                                  |        | 479          | 1.9        |
| Age 80 - 84                                  |        | 318          | 1.2        |
| Age 85+                                      |        | 242          | 0.9        |
| Age 18+                                      |        | 18,849       | 72.8       |
| Age 65+                                      |        | 2,577        | 10.0       |
| Median Age by Sex and Race/Hispanic Origin   |        |              |            |
| Total Population                             |        | 35.3         |            |
| Male                                         |        | 34.4         |            |
| Female                                       |        | 36.1         |            |
| White Alone                                  |        | 36.9         |            |
| Black Alone                                  |        | 32.3         |            |
| American Indian Alone                        |        | 41.3         |            |
| Asian Alone                                  |        | 33.5         |            |
|                                              |        | 42.5         |            |
| Pacific Islander Alone                       |        |              |            |
| Pacific Islander Alone Some Other Race Alone |        | 24.7         |            |
|                                              |        | 24.7<br>15.8 |            |