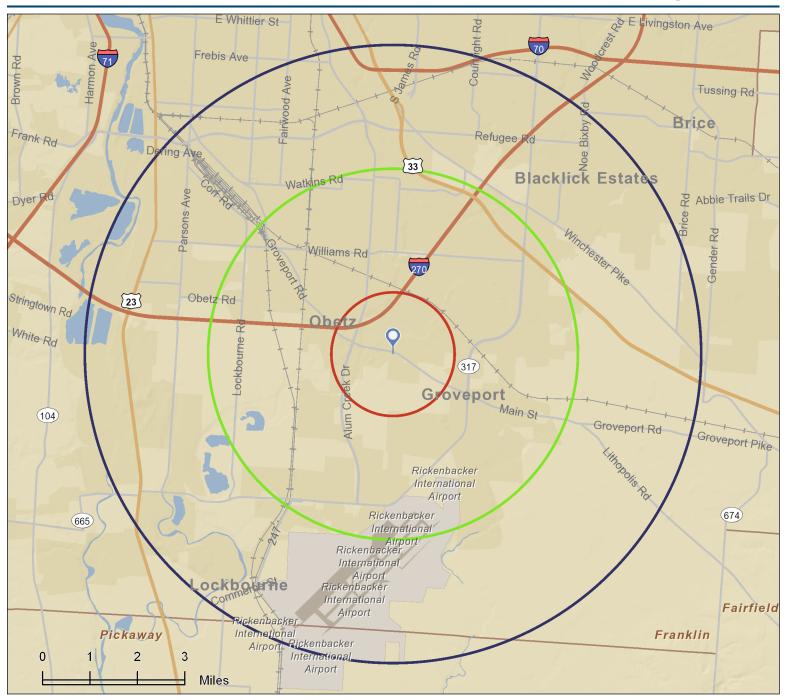

## Site Map

Lat: 4846378.477836, Lon: -9230944.056278

Ring: 1, 3, 5 Miles

Prepared by Barry BakerBarry Baker, CCIM

Latitude: 39.865239 Longitude: -82.922981

Lat: 4846378.477836, Lon: -9230944.056278 Ring: 1 mile radius Prepared by Barry BakerBarry Baker, CCIM