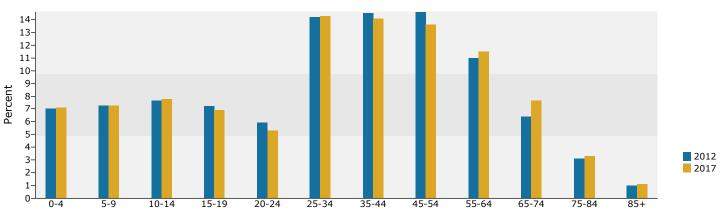

| Male                                       | 033   | 30.4%  |
|--------------------------------------------|-------|--------|
| Female                                     | 840   | 49.6%  |
|                                            |       |        |
| Population by Age                          |       |        |
| Total                                      | 1,692 | 100.0% |
| Age 0 - 4                                  | 115   | 6.8%   |
| Age 5 - 9                                  | 133   | 7.9%   |
| Age 10 - 14                                | 151   | 8.9%   |
| Age 15 - 19                                | 115   | 6.8%   |
| Age 20 - 24                                | 112   | 6.6%   |
| Age 25 - 29                                | 121   | 7.2%   |
| Age 30 - 34                                | 94    | 5.6%   |
| Age 35 - 39                                | 155   | 9.2%   |
| Age 40 - 44                                | 140   | 8.3%   |
| Age 45 - 49                                | 149   | 8.8%   |
| Age 50 - 54                                | 129   | 7.6%   |
| Age 55 - 59                                | 96    | 5.7%   |
| Age 60 - 64                                | 59    | 3.5%   |
| Age 65 - 69                                | 40    | 2.4%   |
| Age 70 - 74                                | 40    | 2.4%   |
| Age 75 - 79                                | 21    | 1.2%   |
| Age 80 - 84                                | 11    | 0.7%   |
| Age 85+                                    | 14    | 0.8%   |
|                                            |       |        |
| Age 18+                                    | 1,221 | 72.0%  |
| Age 65+                                    | 126   | 7.4%   |
|                                            |       |        |
| Median Age by Sex and Race/Hispanic Origin |       |        |