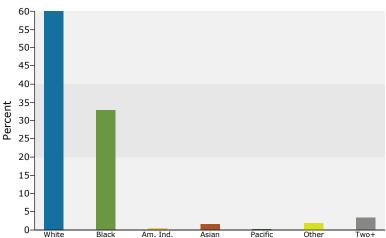

| Population by Race                     | Number | Percent |
|----------------------------------------|--------|---------|
| Total                                  | 1,696  | 100.0%  |
| Population Reporting One Race          | 1,647  | 97.1%   |
| White                                  | 1,266  | 74.6%   |
| Black                                  | 256    | 15.1%   |
| American Indian                        | 5      | 0.3%    |
| Asian                                  | 60     | 3.5%    |
| Pacific Islander                       | 1      | 0.1%    |
| Some Other Race                        | 59     | 3.5%    |
| Population Reporting Two or More Races | 49     | 2.9%    |
|                                        |        |         |
| Total Hispanic Population              | 83     | 4.9%    |
|                                        |        |         |
| Population by Sex                      |        |         |
| Male                                   | 855    | 50.4%   |
| _ ,                                    |        |         |