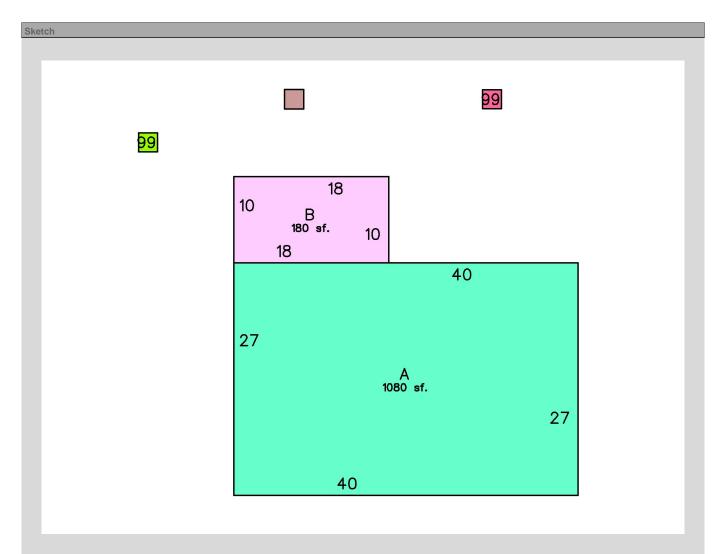

| ID | Details       | Description               | SQFT |
|----|---------------|---------------------------|------|
| Α  | 1SBR/S        | One Story Brick over Slab | 1080 |
| В  | CNPY/P<br><5> | over Patio                | 180  |

#### Disclaime

This drawing is prepared for the real property inventory within this county. It is compiled from recorded deeds, survey plats, and other public records and data. Users of this drawing are notified that the public primary information source should be consulted for verification of the information contained on this drawing. The county and the mapping companies assume no legal responsibilities for the information contained on this drawing. Please notify the Franklin County GIS Division of any discrepancies.