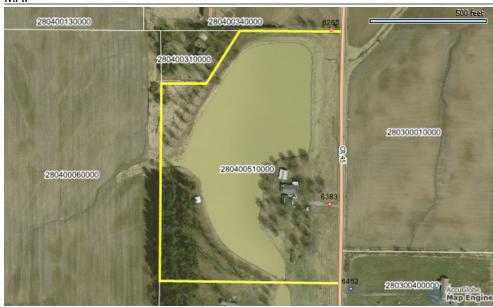

#### MAP

| Description | Acres/Front | Eff Front | Depth | Depth Fctr | Actual Value |
|-------------|-------------|-----------|-------|------------|--------------|

| AGRICULTU |        |         |  |
|-----------|--------|---------|--|
| Soil Code | Symbol | Acreage |  |
| 670       | HS     | 1       |  |
| 201       | BoA    | 1.6     |  |
| 202       | BoB    | 1.82    |  |
| 239       | Pm     | 0.55    |  |
| 039       | Pm     | 3.526   |  |
| 002       | BoB    | 0.4     |  |
| 796       | OS     | 9.6     |  |
|           |        |         |  |