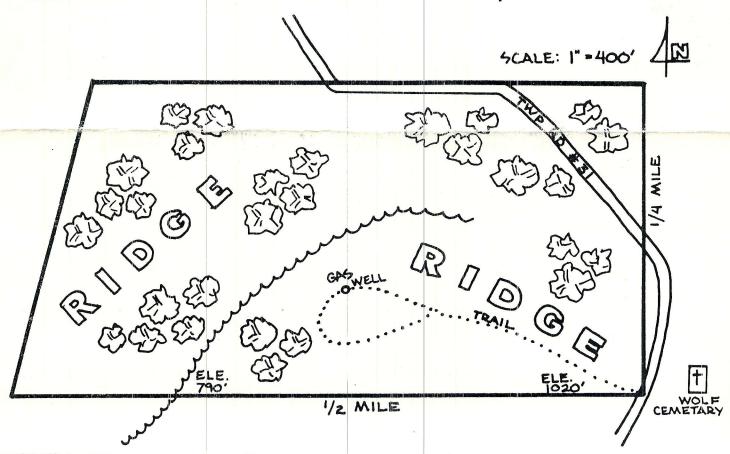

## WOLF RIDGE 71 ACRES

This is a scenic tract of wooded recreation-investment land located on Township Road #31 in Section 18, Jackson Township, Vinton County, Ohio. FREE GAS plus \$200 per year is provided by the gas storage well that is on the land.

There are many good building sites located on the two ridges which are accessible from the road. The tract is wooded with pines and a variety of hardwoods including oak, maple, poplar, walnut, hickory, ash, beech, sassafras, and dogwood. An all-year stream originates on the land and flows out through the main hollow.

All mineral and timber rights are included with the property. The current property tax is \$114.26 per year. The drawing is a sketch, only. The total invocement for the 71 acres is \$27,000. Seller financing via a first mortgage is available with \$10,000 down and the balance at 10% simple interest for 6 years.