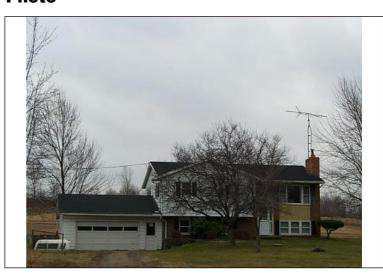

Full Bath: Half Bath: 1

**Commercial Card** 

Stories: Year Built:

Eff. Yr. Built: Gross Flr. Area:

Units: Grade:

Land

Classification Eff. Front Eff. Depth Acres **Type** 

A ACREAGE

**Agriculture** 

Classification **Sub Class Acres** 

**OBY** 

Card Description **Year Built Grade** 

AP2-4 SIDES CLOSED, WOOD POLE BLDG 1970 D **AVERAGE** 

## **Sales History**

| Date        | Book-Page | Grantor         | Sale | Description                  | Parcels | Amount |
|-------------|-----------|-----------------|------|------------------------------|---------|--------|
| 10-OCT-2000 |           | SANGER MELVIN C | 7    | EXCESS PERSONAL PROPERTY/NOT |         |        |
| 05-JUL-2005 |           | SANGER MELVIN C | 4    | RELATED INDIVIDUALS OR       | 1       |        |

## **Photo**



## Sketch



## **Sketch Legend**

A-MAIN 1140 Sq. Ft. B-FR GR FRAME GARAGE 572 Sq. Ft. C-WDDCK WOOD DECKS 80 Sq. Ft.