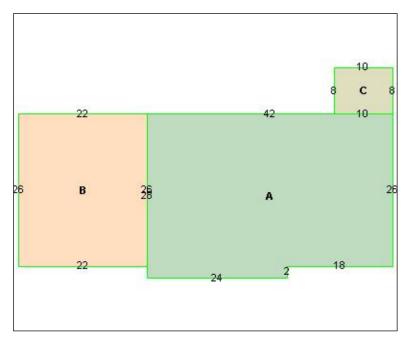

## Sketch

## **Sketch Legend**

A-MAIN 1140 Sq. Ft. B-FR GR FRAME GARAGE 572 Sq. Ft. C-WDDCK WOOD DECKS 80 Sq. Ft.