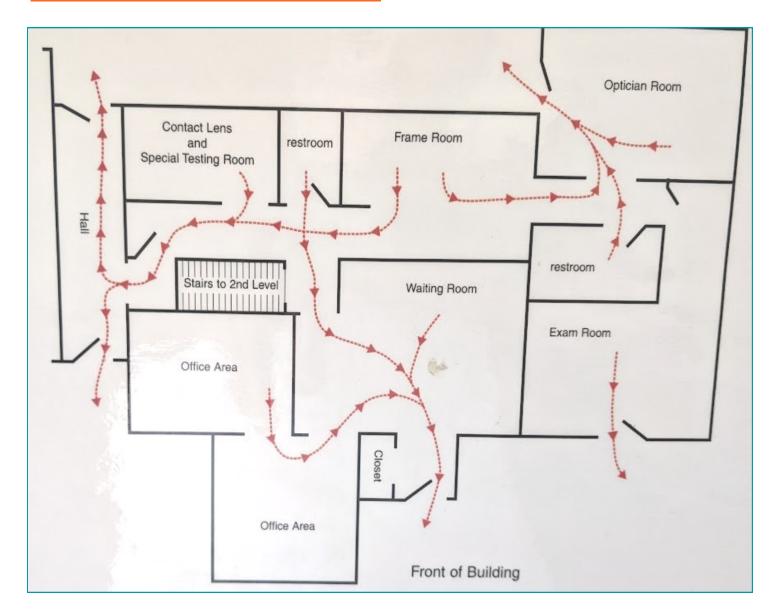

### **Pictures & Floor Plan**

# Professional Building For Sale 40 Southmoor Circle NE Kettering, OH 45429

Floor Plan- <u>Does Not include the 3 big rooms to the left of the Hall (with its own entrance)</u> and the 4 basement rooms with bathroom. The floorplan below is what the optometric used and leased out the other areas of the building.