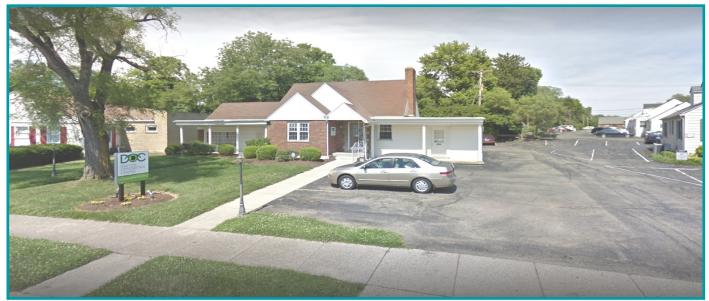

## **Professional Building For Sale**

40 Southmoor Circle NE Kettering, OH 45429

#### PROPERTY HIGHLIGHTS

- Freestanding Professional Building
- Located on .2587 acres Parcels # N64 00604 0010
- 3,473 square feet of medical/office use
- Former Dayton Optometric Center
- Building includes attractive front entrance and 14 parking spaces with handicap entrance in back, move-in ready, reception area with waiting room, 2 exam rooms/ offices, 1 large office in the front with two desks, a large open frame room area, breakroom; the upper level above offers a loft style large rooms for office/conference room/ or storage - New Roof 2 yrs old!
- Located across from Town and Country Shopping Center off of E Stroop Road or Far Hills Avenue
- Great location for many uses!
- For Sale \$395,000 Reduced to \$289,000

### **Pictures & Floor Plan**