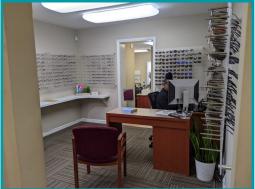

### **Pictures & Floor Plan**

#### PROPERTY HIGHLIGHTS

- Freestanding Professional Building
- Located on .2587 acres Parcels # N64 00604 0010
- 3,473 square feet of medical/office use
- Former Dayton Optometric Center
- Building includes attractive front entrance and 14 parking spaces with handicap entrance in back, move-in ready, reception area with waiting room, 2 exam rooms/ offices, 1 large office in the front with two desks, a large open frame room area, breakroom; the upper level above offers a loft style large rooms for office/conference room/ or storage - New Roof 2 yrs old!
- Located across from Town and Country Shopping Center off of E Stroop Road or Far Hills Avenue
- Great location for many uses!
- For Sale \$395,000 Reduced to \$289,000