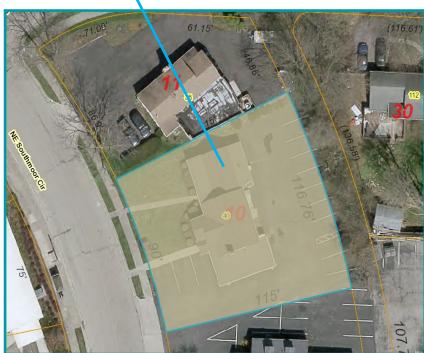

udes attractive front entrance and 14 parking spaces with handicap entrance in back, move-in ready, reception area with waiting room, 2 exam rooms/ offices, 1 large office in the front with two desks, a large open frame room area, breakroom; the upper level above offers a loft style large rooms for office/conference room/ or storage - New Roof 2 yrs old!
- Located across from Town and Country Shopping Center off of E Stroop Road or Far Hills Avenue
- Great location for many uses!
- For Sale \$395,000 Reduced to \$289,000



**For More Information, Please Contact:** 

**Tracey Herron | Sr. Vice President Leasing & Sales** Mobile: 937.216.4636 therron@equity.net

www.equity.net | 937.291.1179 | 11 West Monument Avenue, Suite 506, Dayton, Ohio 45402





#### TRADE AREA MAP / AERIAL MAP











### **Pictures & Floor Plan**





























# Professional Building For Sale 40 Southmoor Circle NE Kettering, OH 45429

Floor Plan- <u>Does Not include the 3 big rooms to the left of the Hall (with its own entrance)</u> and the 4 basement rooms with bathroom. The floorplan below is what the optometric used and leased out the other areas of the building.



| DEMOGRAPHICS       | 1 Mile    | 3 Miles   | 5 Miles   |
|--------------------|-----------|-----------|-----------|
| Population         | 4,624     | 85,198    | 209,249   |
| Average HH Income  | \$116,939 | \$114,675 | \$102,529 |
| Daytime Population | 10,874    | 58,890    | 127,941   |

www.equity.net | 937.291.1179 | 11 West Monument Avenue, Suite 506, Dayton, Ohio 45402