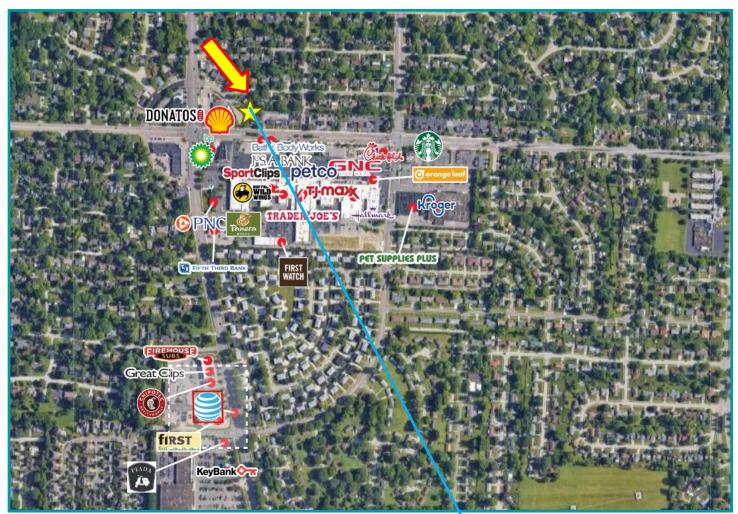

includes attractive front entrance and 14 parking spaces with handicap entrance in back, move-in ready, reception area with waiting room, 2 exam rooms/ offices, 1 large office in the front with two desks, a large open frame room area, breakroom; the upper level above offers a loft style large rooms for office/conference room/ or storage - New Roof 2 yrs old!
- Located across from Town and Country Shopping Center off of E Stroop Road or Far Hills Avenue
- Great location for many uses!
- For Sale \$395,000 Reduced to \$289,000



**For More Information, Please Contact:** 

**Tracey Herron | Sr. Vice President Leasing & Sales** Mobile: 937.216.4636 therron@equity.net

www.equity.net | 937.291.1179 | 11 West Monument Avenue, Suite 506, Dayton, Ohio 45402





#### TRADE AREA MAP / AERIAL MAP











### **Pictures & Floor Plan**





























# Professional Building For Sale 40 Southmoor Circle NE Kettering, OH 45429

Floor Plan- <u>Does Not include the 3 big rooms to the left of the Hall (with its own entrance)</u> and the 4 basement rooms with bathroom. The floorplan below is what the optometric used and leased out the other areas of the building.



| DEMOGRAPHICS       | 1 Mile    | 3 Miles   | 5 Miles   |
|--------------------|-----------|-----------|-----------|
| Population         | 4,624     | 85,198    | 209,249   |
| Average HH Income  | \$116,939 | \$114,675 | \$102,529 |
| Daytime Population | 10,874    | 58,890    | 127,941   |

www.equity.net | 937.291.1179 | 11 West Monument Avenue, Suite 506, Dayton, Ohio 45402