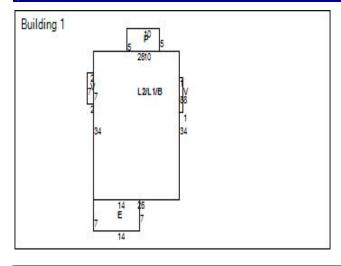

## SKETCH

## **BUILDING INFORMATION**

| Building Record Number | 1            | Occupancy          |
|------------------------|--------------|--------------------|
| Style                  | COLONIAL     | Year Built         |
| Condition              | FAIR         | Construction Quali |
| Roof Material          | ASPH-SHINGLE | Heat Type          |
| Attic Type             | UNFINISHED   | Basement Type      |
| Basement Finished      | No           | Rooms              |
| Bathrooms (Full/Half)  | 1/0          | Garage Type        |
| Year Garage Built      | 1920         | Garage Size        |
| Living Area 1          | 906          | Living Area 2      |
| Living Area Total      | 1,790        | Floor Location     |

| Code | Frontage | Depth | Acreage | Sq Ft |
|------|----------|-------|---------|-------|
| PRM  | 69       | 90    | 0.14    | 6,210 |

| C / AVERAGE<br>FORCED-AIR<br>BASEMENT<br>8<br>DETACHED<br>280<br>884 | Roof Type Air Conditioning Basement Square Feet Bedrooms Garage Capacity Living Area Basement Living Area Upper Party Wall |
|----------------------------------------------------------------------|----------------------------------------------------------------------------------------------------------------------------|
|                                                                      | Party Wall                                                                                                                 |
| VALUATION                                                            |                                                                                                                            |

Story Height

Exterior Walls

2 ALUM/VINYL

GABLE NONE 884 2

| PERMIT   | S      |            |               |                  |           |       |
|----------|--------|------------|---------------|------------------|-----------|-------|
| Tax Year | Reason | Tax Change | Exempt Change | Percent Complete | Reinspect | Notes |