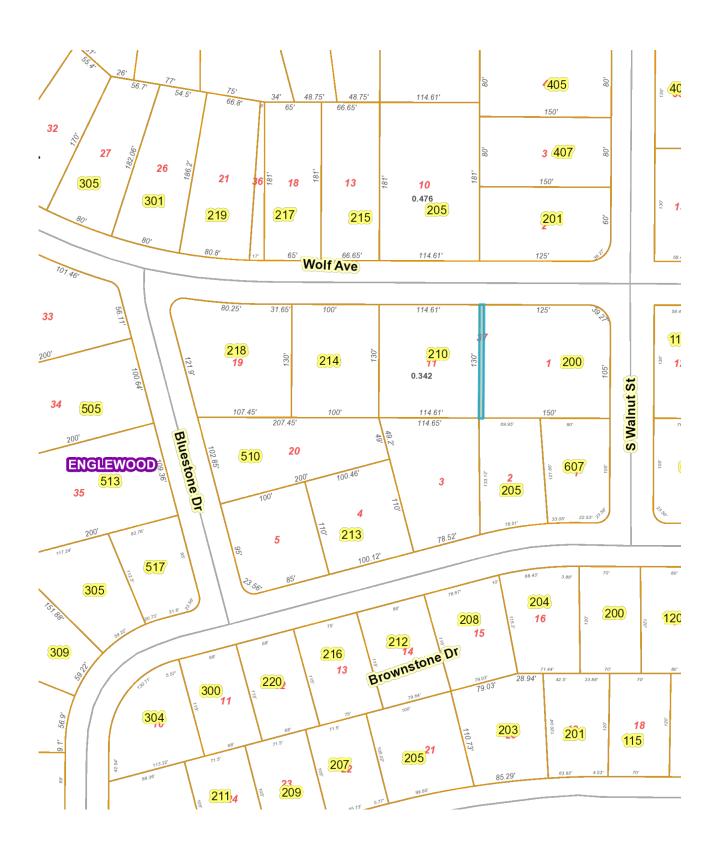

PARID: M57 00118 0011

PARCEL LOCATION: 210 WOLF AVE NBHD CODE: C2201000

PARID: M57 00123 0003

PARCEL LOCATION: BROWNSTONE DR **NBHD CODE: C2201000** 

PARID: M57 00118 0037

PARCEL LOCATION: WOLF AVE NBHD CODE: C2201000