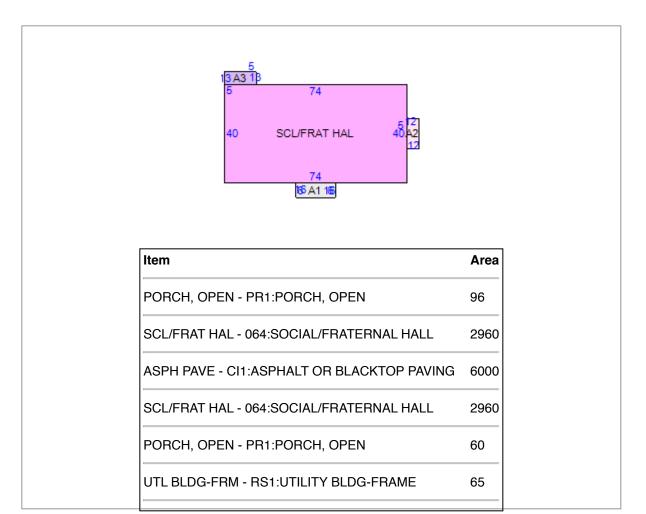

PARID: M57 00118 0011

PARCEL LOCATION: 210 WOLF AVE NBHD CODE: C2201000

### Legal

Legal Description 5-5-22

**EXEMPT** 

Land Use Description E - OTHER EXEMPT PROPERTY

Acres .3432

Deed

Tax District Name ENGLEWOOD/NORTHMONT LSD

#### **Values**

|              | 35%    | 100%    |
|--------------|--------|---------|
| Land         | 10,360 | 29,600  |
| Improvements | 52,260 | 149,300 |
| CAUV         | 0      | 0       |

Total 62,620 178,900