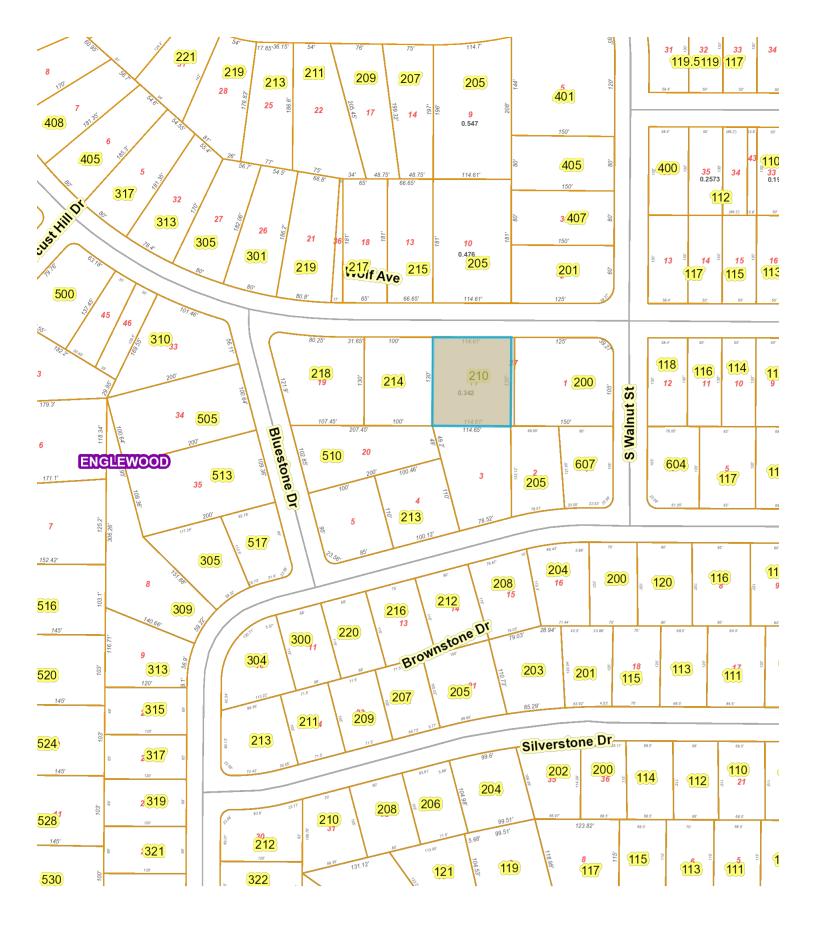

PARID: M57 00118 0011

PARCEL LOCATION: 210 WOLF AVE NBHD CODE: C2201000

# Click here to view neighborhood map