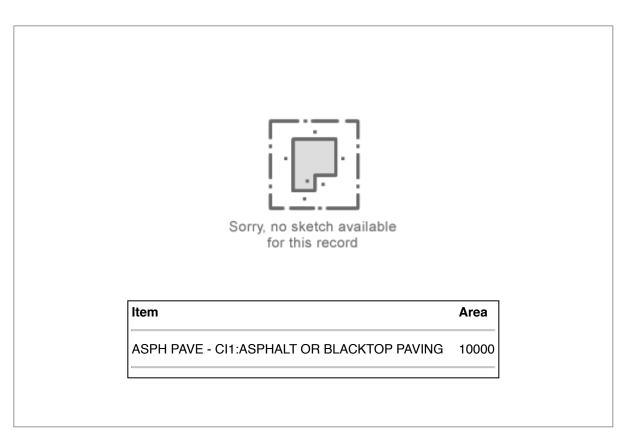

PARID: M57 00123 0003

PARCEL LOCATION: BROWNSTONE DR **NBHD CODE: C2201000** 

### Legal

**Legal Description** 449 SHARPS

**EXEMPT** 

Land Use Description E - OTHER EXEMPT PROPERTY

Acres .32

Deed

ENGLEWOOD/NORTHMONT LSD Tax District Name

#### **Values**

|              | 35%    | 100%   |
|--------------|--------|--------|
| Land         | 14,490 | 41,400 |
| Improvements | 4,120  | 11,760 |
| CAUV         | 0      | 0      |
| Total        | 18,610 | 53,160 |