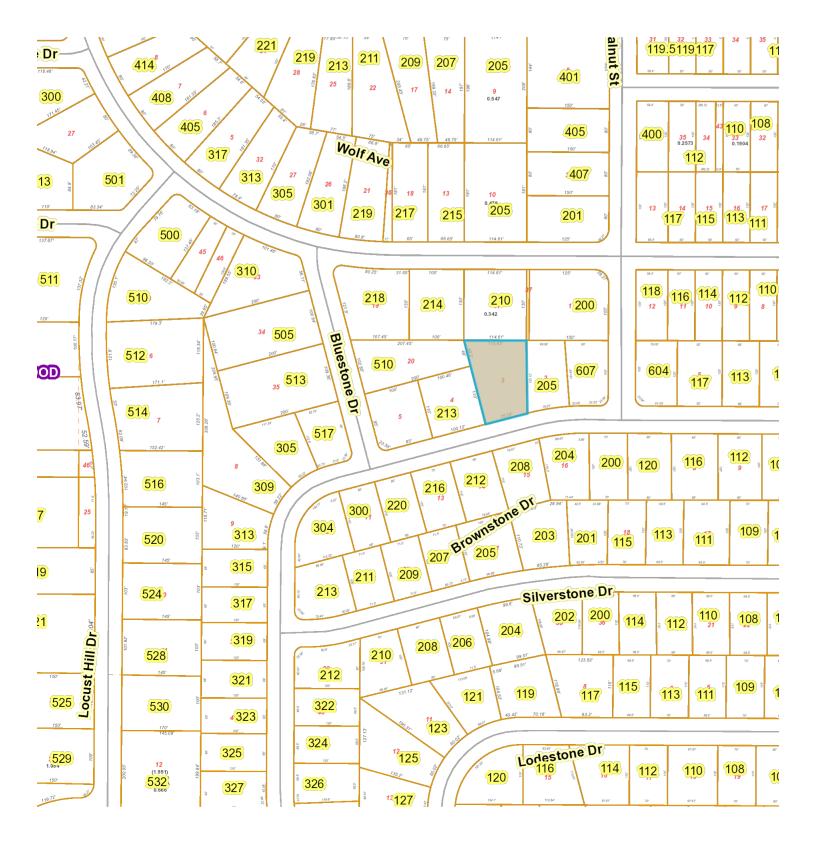

PARID: M57 00123 0003

PARCEL LOCATION: BROWNSTONE DR **NBHD CODE: C2201000** 

# Click here to view neighborhood map