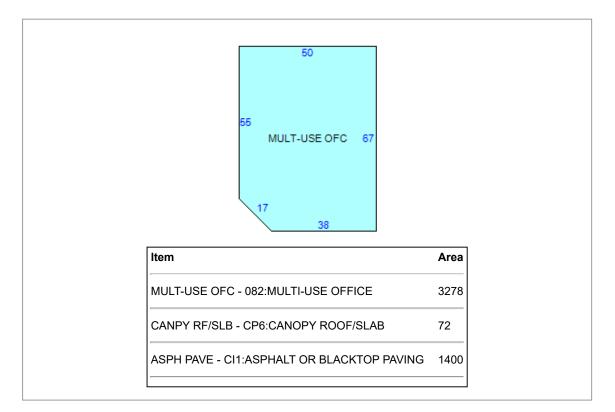

|  |
|------------------------------------|--------|--|
| 41100-MCD/AP MCD/AQUIFER PRES SUBD | \$1.00 |  |

#### **Current Year Rollback Summary**

| Non Business Credit    | \$0.00    |
|------------------------|-----------|
| Owner Occupancy Credit | \$0.00    |
| Homestead              | \$0.00    |
| Reduction Factor       | -\$743.36 |

# Tax Summary

| Year | Prior Year | Prior Year<br>Payments | 1st Half   | 1st Half<br>Payments | 2nd Half   | 2nd Half<br>Payments | Total<br>Currently Due |
|------|------------|------------------------|------------|----------------------|------------|----------------------|------------------------|
| 2023 | \$0.00     | \$0.00                 | \$2,127.57 | -\$2,127.57          | \$2,126.56 | \$0.00               | \$2,126.56             |