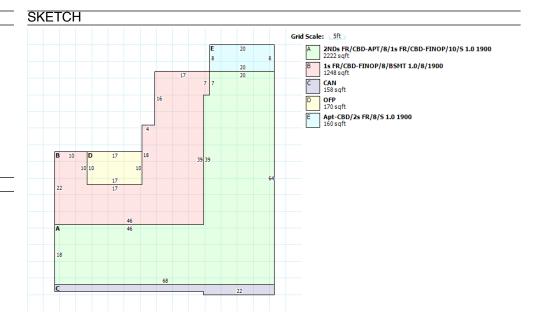

| COMMERCIAL - Card 1 |
|---------------------|
| Business Name       |
| Description         |

Description Construction # of Floors Price Code CBD.002 Height Length

Width Area Year Built Value

Grade Condition HVAC Exterior Wall

Framing Roofing Window Foundation Canopy Doors Plumbing

**CBD: FIRST FLOOR DIVIDED** WD OR STEEL FR EX. WALLS

> 10 0 0

2222 \$6,680.00

В

Ρ FORCED AIR UNIT WOOD/METAL FRAME GABLE/HIP METAL STORE FRONT CONCRETE BLOCK

> **GLASS STANDARD**

#### **COMMERCIAL DETAIL - Card 1**

| Description | Construction | Area | Year Built | Condition | Value    |
|-------------|--------------|------|------------|-----------|----------|
| AREA CBD:   | D            | 1248 | 1900       | Р         | \$3,750  |
| UNITS APT-  |              | 160  | 1900       | F         | \$0      |
| AREA OFP    |              | 170  | 1900       | Р         | \$190    |
| UNITS APT-  | D            | 2222 | 1900       | F         | \$24,000 |
| AREA CAN    |              | 158  | 1900       | F         | \$40     |