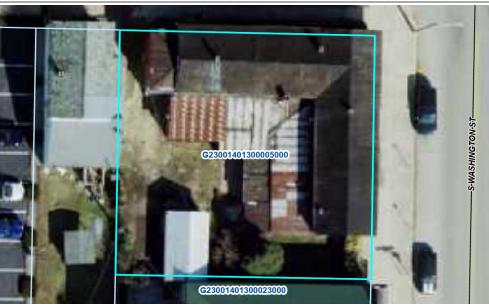

Preble County, Ohio - Property Record Card, Page 1

Parcel: G23001401300005000

Map Number: G23-013

## **GENERAL PARCEL INFORMATION**

Owner

Land Use

EZZINI LLC

Property Address

100 S WASHINGTON ST

Mailing Address

EZZINI LLC 2699 DELCANE DR

COLUMBUS OH 43235

COLUME

401 APARTMENTS- 4 TO 19 RENTAL UNITS

Legal Description

NE PT LOT 16 (25' X 113')

School District

NATIONAL TRAIL SD

Tax District