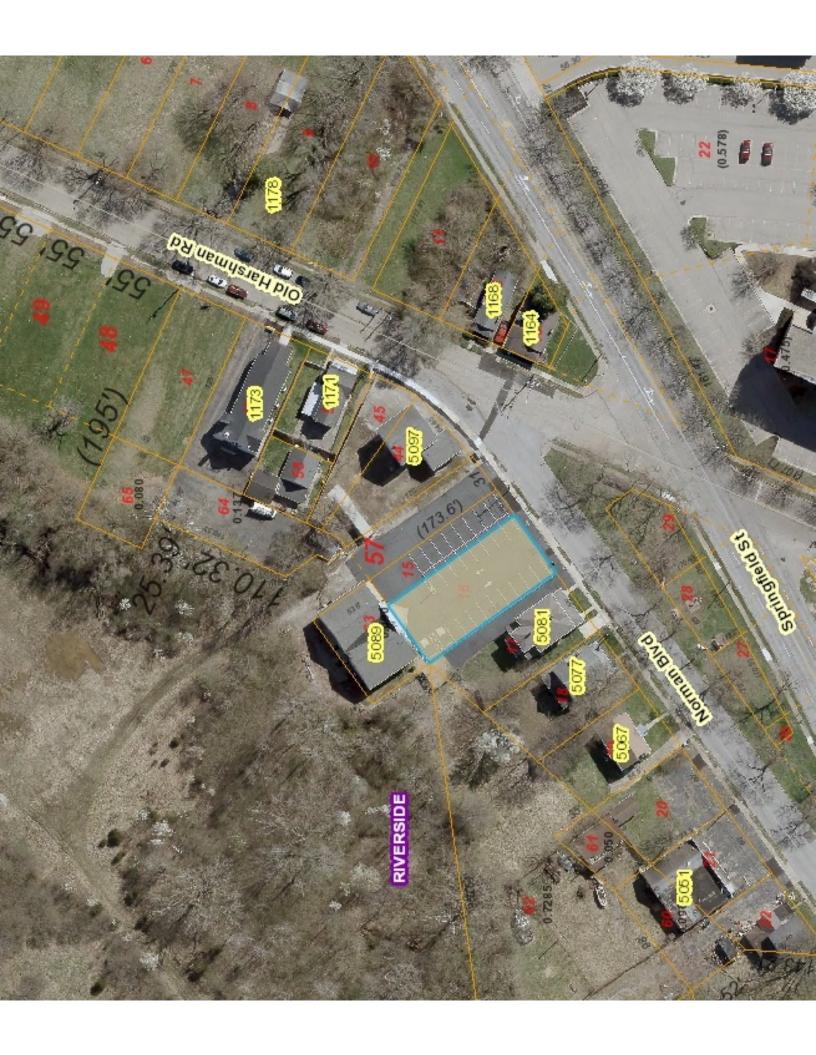

PARCEL LOCATION: NORMAN BLVD NBHD CODE: C3300000

Click here to view neighborhood map

**Owner** 

Name

MBTE SOFTWARE DEV AB

**Mailing** 

Name MBTE SOFTWARE DEV AB

Mailing Address 2400 HERODIAN WAY STE 450

PARCEL LOCATION: NORMAN BLVD NBHD CODE: C3300000

## **Out Building**

Improvement ASPHALT OR BLACKTOP PAVING

Quantity1Size (sq. ft)2600Year Built1980GradeC

Condition AVERAGE Value 3480

PARCEL LOCATION: 5089 NORMAN BLVD NBHD CODE: C3300000

### Legal

Legal Description 16 HARSHMAN

Land Use Description C - OFFICE BUILDING 1-2 STORIES

Acres .1515

Deed

Tax District Name RIVERSIDE CORP-MAD RIVER LSD

### **Out Building**

Improvement ASPHALT OR BLACKTOP PAVING

 Quantity
 1

 Size (sq. ft)
 10500

 Year Built
 1980

 Grade
 C

Condition AVERAGE Value 12310

PARCEL LOCATION: HARSHMAN RD NBHD CODE: C3300000

Legal

Legal Description 7-2-24

Land Use Description C - OFFICE BUILDING 1-2 STORIES

Acres .09

Deed

Tax District Name RIVERSIDE CORP-MAD RIVER LSD

**Sales** 

Date Sale Deed Seller Buyer