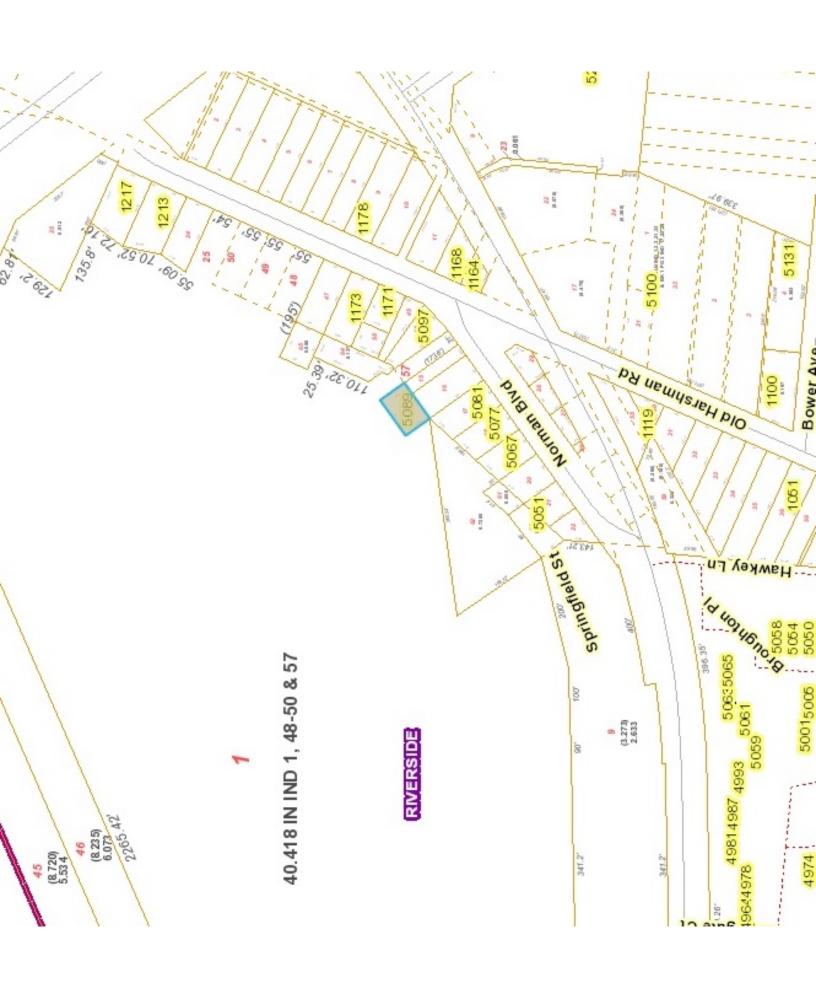

PARCEL LOCATION: NORMAN BLVD NBHD CODE: C3300000

Click here to view neighborhood map

**Owner** 

Name

MBTE SOFTWARE DEV AB

**Mailing** 

Name MBTE SOFTWARE DEV AB

Mailing Address 2400 HERODIAN WAY STE 450

PARCEL LOCATION: NORMAN BLVD NBHD CODE: C3300000

## **Out Building**

Improvement ASPHALT OR BLACKTOP PAVING

Quantity1Size (sq. ft)2600Year Built1980GradeC

Condition AVERAGE Value 3480

PARCEL LOCATION: 5089 NORMAN BLVD NBHD CODE: C3300000

### Legal

Legal Description 16 HARSHMAN

Land Use Description C - OFFICE BUILDING 1-2 STORIES

Acres .1515

Deed

Tax District Name RIVERSIDE CORP-MAD RIVER LSD

### **Out Building**

Improvement ASPHALT OR BLACKTOP PAVING

 Quantity
 1

 Size (sq. ft)
 10500

 Year Built
 1980

 Grade
 C

Condition AVERAGE Value 12310

PARCEL LOCATION: HARSHMAN RD NBHD CODE: C3300000

Legal

Legal Description 7-2-24

Land Use Description C - OFFICE BUILDING 1-2 STORIES

Acres .09

Deed

Tax District Name RIVERSIDE CORP-MAD RIVER LSD

**Sales** 

Date Sale Deed Seller Buyer