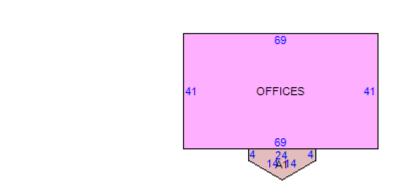

| Item                                       | Area  |
|--------------------------------------------|-------|
| ENCLSD ENTRY - EE1:ENCLOSED ENTRY          | 180   |
| SPRT AREA - 086:SUPPORT AREA               | 840   |
| ASPH PAVE - CI1:ASPHALT OR BLACKTOP PAVING | 10500 |
| OFFICES - 053:OFFICES                      | 1927  |
| MLTI STORAGE - 084:ULTI USE STORAGE        | 902   |
|                                            |       |

| OFFICES - 053:OFFICES | 1927 |  |
|-----------------------|------|--|
| OFFICES - 053:OFFICES | 902  |  |

PARCEL LOCATION: 5089 NORMAN BLVD NBHD CODE: C3300000

## **Commercial Property Data**

Primary Use of Building 353-OFFICE BLDG L/R 1-4S

Year Built 1920 Number of Stories 02

**Number of Units** 

Building Gross Floor Area 6498

Number of Bedrooms

| Line | Description      | Square Footage | Va    | lue    |
|------|------------------|----------------|-------|--------|
| 1    | SUPPORT AREA     |                | 840   | 3,750  |
| 2    | OFFICES          |                | 1,927 | 51,110 |
| 3    | ULTI USE STORAGE |                | 902   | 11,850 |
| 4    | OFFICES          |                | 1,927 | 48,430 |
| 5    | OFFICES          |                | 902   | 22,670 |