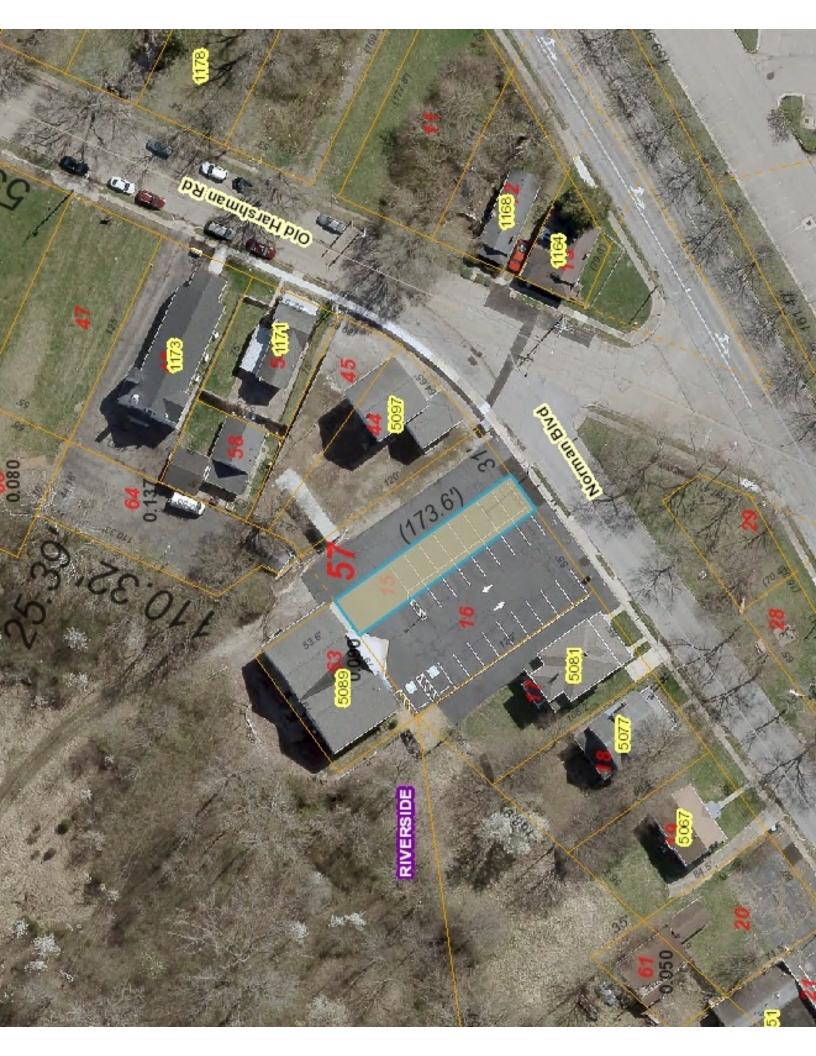

PARCEL LOCATION: NORMAN BLVD NBHD CODE: C3300000

Click here to view neighborhood map

**Owner** 

Name

MBTE SOFTWARE DEV AB

**Mailing** 

Name MBTE SOFTWARE DEV AB

Mailing Address 2400 HERODIAN WAY STE 450

PARCEL LOCATION: NORMAN BLVD NBHD CODE: C3300000