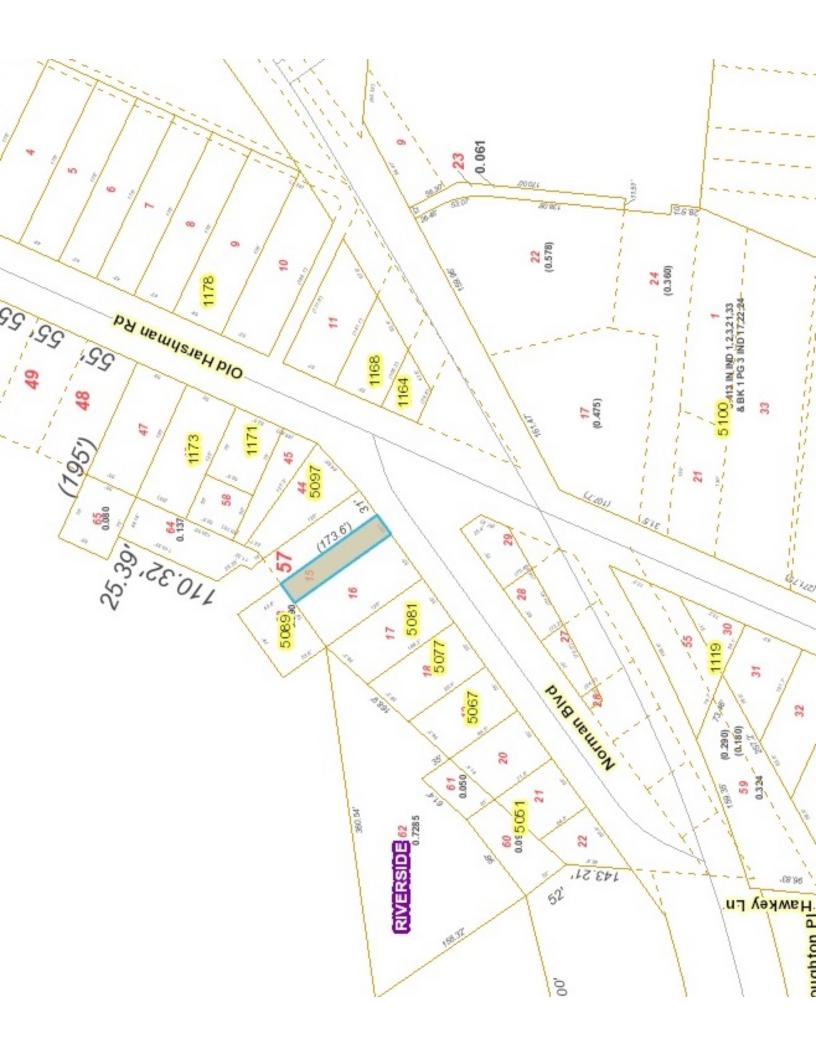

PARCEL LOCATION: NORMAN BLVD NBHD CODE: C3300000

Click here to view neighborhood map

**Owner** 

Name

MBTE SOFTWARE DEV AB

**Mailing** 

Name MBTE SOFTWARE DEV AB

Mailing Address 2400 HERODIAN WAY STE 450

PARCEL LOCATION: NORMAN BLVD NBHD CODE: C3300000