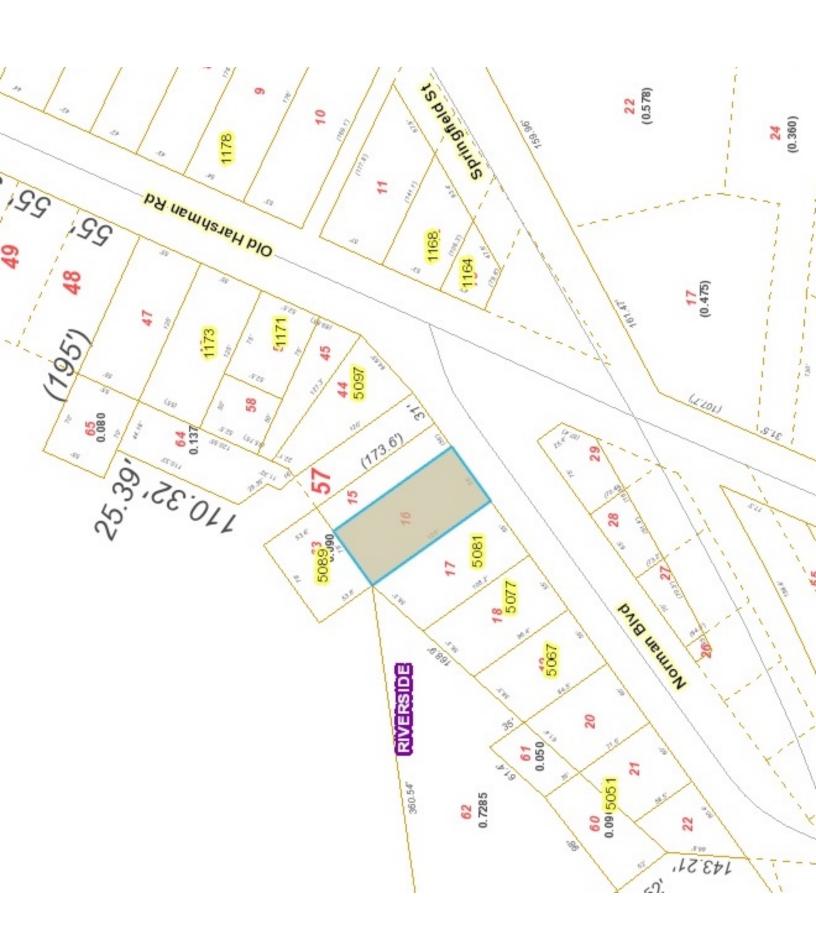

PARCEL LOCATION: NORMAN BLVD NBHD CODE: C3300000

Click here to view neighborhood map

**Owner** 

Name

MBTE SOFTWARE DEV AB

**Mailing** 

Name MBTE SOFTWARE DEV AB

Mailing Address 2400 HERODIAN WAY STE 450

PARCEL LOCATION: NORMAN BLVD NBHD CODE: C3300000

## **Out Building**

Improvement ASPHALT OR BLACKTOP PAVING

Quantity1Size (sq. ft)2600Year Built1980GradeC

Condition AVERAGE Value 3480

PARCEL LOCATION: 5089 NORMAN BLVD NBHD CODE: C3300000

### Legal

Legal Description 16 HARSHMAN

Land Use Description C - OFFICE BUILDING 1-2 STORIES

Acres .1515

Deed

Tax District Name RIVERSIDE CORP-MAD RIVER LSD

### **Out Building**

Improvement ASPHALT OR BLACKTOP PAVING

 Quantity
 1

 Size (sq. ft)
 10500

 Year Built
 1980

 Grade
 C

Condition AVERAGE Value 12310

PARCEL LOCATION: HARSHMAN RD NBHD CODE: C3300000

Legal

Legal Description 7-2-24

Land Use Description C - OFFICE BUILDING 1-2 STORIES

Acres .09

Deed

Tax District Name RIVERSIDE CORP-MAD RIVER LSD

**Sales** 

Date Sale Deed Seller Buyer