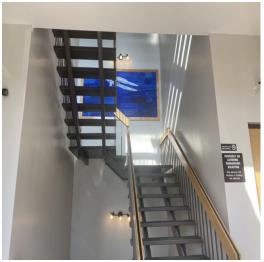

## **FOR SALE OR LEASE**

Office/Retail



### 17 S. St. Clair Street

Dayton, Ohio 45402

#### **Property Highlights**

- 14,835± Total SF
- Situated near the corner of Third Street and S. St. Clair Street
- 4,945± SF Floor plate with additional basement storage
- Within walking distance to attractions such as Century Bar, Warped Wing Brewing, Cooper Park, Levitt Pavilion and Day Air Ballpark
- Elevator shaft in place with accessible flat roof





Aaron Savino, SIOR
Principal
937.469.8269
Aaron.Savino@ApexCommercialGroup.com



Matt Tunnacliffe
Commercial Sales & Leasing
513.200.8270
Matt.Tunnacliffe@ApexCommercialGroup.com

# 17 S. St. Clair Street

Dayton, Ohio 45402

#### **Photos**











#### ApexCommercialGroup.com

# 17 S. St. Clair Street

Dayton, Ohio 45402

#### **Floor Plan**



## 17 S. St. Clair Street

Dayton, Ohio 45402

#### **Parking Map**

**Downtown Dayton Parking Map** 



| • | 200 spaces222-4171                                   |
|---|------------------------------------------------------|
| 2 | <b>369 W. First Lot</b> 186 spaces222-4171           |
|   | <b>333 W. First St. Garage</b><br>Temporarily closed |

- 6 **127 W. First Street** 94 spaces......461-2916

- 7 **125 W. First Street** 80 spaces ......222-4171
- 8 **226 N. Ludlow Street** 36 spaces......478-6660
- 9 First Street Garage 23 W. First 625 spaces ......222-4171
- 1180 spaces......222-4171

| P  | WorkflowOne Garag<br>224 Harries St.<br>500 spaces | '        |
|----|------------------