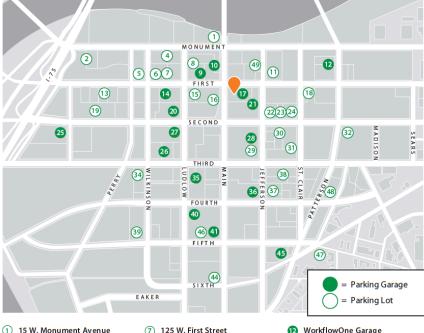

#### **Parking Map**

**Downtown Dayton Parking Map** 

| • | 200 spaces222-4171                                   |
|---|------------------------------------------------------|
| 2 | <b>369 W. First Lot</b> 186 spaces222-4171           |
|   | <b>333 W. First St. Garage</b><br>Temporarily closed |

- 6 **127 W. First Street** 94 spaces......461-2916

- 7 **125 W. First Street** 80 spaces ......222-4171
- 8 **226 N. Ludlow Street** 36 spaces......478-6660
- 9 First Street Garage 23 W. First 625 spaces ......222-4171
- 1180 spaces......222-4171

| P  | WorkflowOne Garag<br>224 Harries St.<br>500 spaces | '        |
|----|----------------------------------------------------|----------|
| 13 | 324 W. First Street                                |          |
|    | 56 spaces                                          | 222-4171 |

- 14 Talbott Tower Garage
  124 W. First
  375 spaces ......223-9514
- (15) 36 W. First Street 60 spaces .......222-4171
- 125 N. Main Street 56 spaces .......222-4171
- **26 E. First Garage** 375 spaces .......222-4171

| 18) | 210 E. First Street |
|-----|---------------------|
|     | 39 spaces 478-6660  |

(19) Courthouse Parking Lot 333 W. Second Street 69 spaces.......461-2916 20) Arts Garage

107 N. Ludlow

148 spaces .....

- 1206 spaces.....222-4171

  110 N. Main Garage

  Jefferson St. between First &
  Second Sts.
- 22 121 E. Second Street 35 spaces.....224-0076

..... 222-4171

- 23 127 E. Second Street

   36 spaces......222-4171

   24 134 E. Second Street
- 46 spaces......222-4171

  23 Montgomery Co. Garage
  451 W. Third
- 451 W. Third 1300 spaces.....225-4572 **City Hall Garage** 123 W. Third
- Kettering Tower Garage 51 N. Jefferson 450 spaces......461-2916
- 29 37 E. Third Street 87 spaces .......461-2916
- 30 124 E. Second Street 267 spaces......222-4171
- 304 E. Second Street 94 spaces......222-8312 34 295. Wilkinson Street

EasyPark Downtown org

| 35 | Fifth Third Center Garage |
|----|---------------------------|
|    | 16 S. Ludlow              |
|    | 417 spaces461-2916        |

- Air City Garage
  25 E. Fourth
  397 spaces ......461-291
- 37 Price Stores Lot 28 S. Jefferson Street 168 spaces .......222-4171
- 38 130 E. Third Street 57 spaces.....222-4171
- 39 135 S. Wilkinson Street 34 spaces.....461-2916
- 40 W. Fourth Garage 360 spaces ......223-4902
- 41 Reibold Garage 131 S. Main 833 spaces ......225-4572
- 211 S. Main Street
  Temporarily closed
- Fidelity Plaza Garage
  Temporarily closed
- 44 15 W. Sixth at Main Street 177 spaces ......461-2916
- Transportation Center Garage
  101 E. Fifth
- 1416 spaces.....461-2916

  48 19 W. Fifth St.
- 35 spaces ......222-4171

  (47) Oregon Arts District Lot
- E. Fifth St. 185 spaces ......226-0457
- (48) GMH Parking Fourth St. at Patterson 35 spaces ......222-2815
- 9 N. Jefferson Lot 219 N. Jefferson Street 44 spaces ......222-4171