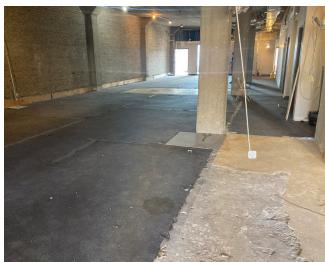

## **FOR SALE OR LEASE**

Office/Retail



### 17 S. St. Clair Street

Dayton, Ohio 45402

#### **Property Highlights**

- 14,835± Total SF
- Situated near the corner of Third Street and S. St. Clair Street
- 4,945± SF Floor plate with additional basement storage
- Within walking distance to attractions such as Century Bar, Warped Wing Brewing, Cooper Park, Levitt Pavilion and Day Air Ballpark
- Elevator shaft in place with accessible flat roof





Aaron Savino, SIOR
Principal
937.469.8269
Aaron.Savino@ApexCommercialGroup.com



Matt Tunnacliffe
Commercial Sales & Leasing
513.200.8270
Matt.Tunnacliffe@ApexCommercialGroup.com

# 17 S. St. Clair Street

Dayton, Ohio 45402

#### **Photos**











#### ApexCommercialGroup.com

# 17 S. St. Clair Street

Dayton, Ohio 45402

#### **Floor Plan**



## 17 S. St. Clair Street

Dayton, Ohio 45402

#### **Parking Map**

**Downtown Dayton Parking Map** 



| • | 200 spaces222-4171                                   |
|---|------------------------------------------------------|
| 2 | <b>369 W. First Lot</b> 186 spaces222-4171           |
|   | <b>333 W. First St. Garage</b><br>Temporarily closed |

- 6 **127 W. First Street** 94 spaces......461-2916

- 7 **125 W. First Street** 80 spaces ......222-4171
- 8 **226 N. Ludlow Street** 36 spaces......478-6660
- 9 First Street Garage 23 W. First 625 spaces ......222-4171
- 1180 spaces......222-4171

| P  | WorkflowOne Garag<br>224 Harries St.<br>500 spaces | '        |
|----|--------------------