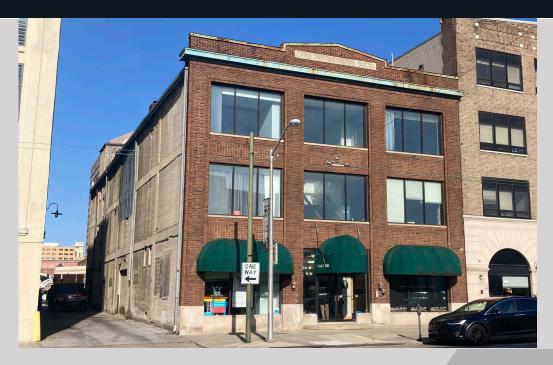

## **FOR SALE OR LEASE**

Office/Retail

### 17 S. St. Clair Street

Dayton, Ohio 45402

#### **Property Highlights**

- 14,835± Total SF
- Situated near the corner of Third Street and S. St. Clair Street
- 4,945± SF Floor plate with additional basement storage
- Within walking distance to attractions such as Century Bar, Warped Wing Brewing, Cooper Park, Levitt Pavilion and Day Air Ballpark
- Elevator shaft in place with accessible flat roof