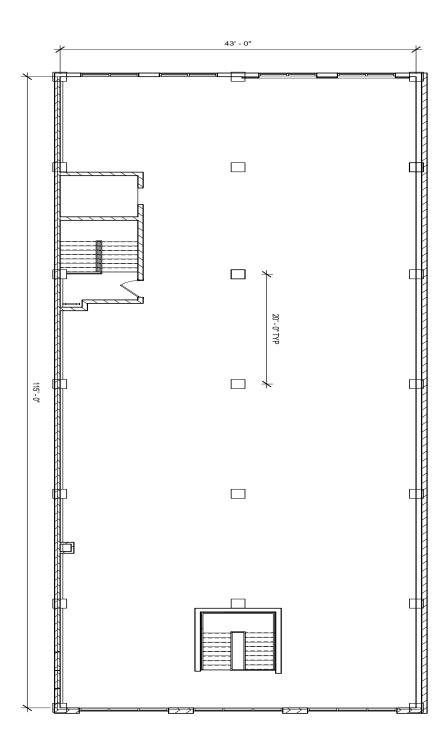

FOR SALE OR LEASE**

Office/Retail



### 17 S. St. Clair Street

Dayton, Ohio 45402

#### **Property Highlights**

- 14,835± Total SF
- Situated near the corner of Third Street and S. St. Clair Street
- 4,945± SF Floor plate with additional basement storage
- Within walking distance to attractions such as Century Bar, Warped Wing Brewing, Cooper Park, Levitt Pavilion and Day Air Ballpark
- Elevator shaft in place with accessible flat roof





Aaron Savino, SIOR
Principal
937.469.8269
Aaron.Savino@ApexCommercialGroup.com



Matt Tunnacliffe
Commercial Sales & Leasing
513.200.8270
Matt.Tunnacliffe@ApexCommercialGroup.com

# 17 S. St. Clair Street

Dayton, Ohio 45402

#### **Photos**











#### ApexCommercialGroup.com

# 17 S. St. Clair Street

Dayton, Ohio 45402

#### **Floor Plan**



## 17 S. St. Clair Street

Dayton, Ohio 45402

#### **Parking Map**

**Downtown Dayton Parking Map** 



| • | 200 spaces222-4171                                   |
|---|------------------------------------------------------|
| 2 | <b>369 W. First Lot</b> 186 spaces222-4171           |
|   | <b>333 W. First St. Garage</b><br>Temporarily closed |

- 6 **127 W. First Street** 94 spaces......461-2916

- 7 **125 W. First Street** 80 spaces ......222-4171
- 8 **226 N. Ludlow Street** 36 spaces......478-6660
- 9 First Street Garage 23 W. First 625 spaces ......222-4171
- 1180 spaces......222-4171

| P  | WorkflowOne Garag<br>224 Harries St.<br>500 spaces | '        |
|----|----------------------------------------------------|----------|
| 13 | 324 W. First Street