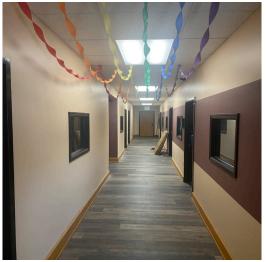

## **FOR SALE OR LEASE**

Office/Retail



### 17 S. St. Clair Street

Dayton, Ohio 45402

#### **Property Highlights**

- 14,835± Total SF
- Situated near the corner of Third Street and S. St. Clair Street
- 4,945± SF Floor plate with additional basement storage
- Within walking distance to attractions such as Century Bar, Warped Wing Brewing, Cooper Park, Levitt Pavilion and Day Air Ballpark
- Elevator shaft in place with accessible flat roof





Aaron Savino, SIOR
Principal
937.469.8269
Aaron.Savino@ApexCommercialGroup.com



Matt Tunnacliffe
Commercial Sales & Leasing
513.200.8270
Matt.Tunnacliffe@ApexCommercialGroup.com

# 17 S. St. Clair Street

Dayton, Ohio 45402

#### **Photos**











#### ApexCommercialGroup.com

# 17 S. St. Clair Street

Dayton, Ohio 45402

#### **Floor Plan**



## 17 S. St. Clair Street

Dayton, Ohio 45402

#### **Parking Map**

**Downtown Dayton Parking Map** 



| • | 200 spaces222-4171                                   |
|---|------------------------------------------------------|
| 2 | <b>369 W. First Lot</b> 186 spaces222-4171           |
|   | <b>333 W. First St. Garage</b><br>Temporarily closed |

- 6 **127 W. First Street** 94 spaces......461-2916

- 7 **125 W. First Street** 80 spaces ......222-4171
- 8 **226 N. Ludlow Street** 36 spaces......478-6660
- 9 First Street Garage 23 W. First 625 spaces ......222-4171
- 1180 spaces......222-4171

| P  | WorkflowOne Garag<br>224 Harries St.<br>500 spaces | '        |
|----|--------------