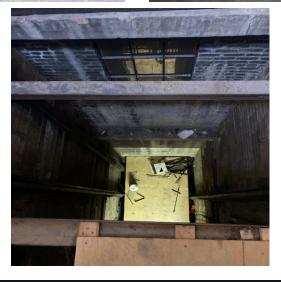

#### **Property Highlights**

- 14,835± Total SF
- Situated near the corner of Third Street and S. St. Clair Street
- 4,945± SF Floor plate with additional basement storage
- Within walking distance to attractions such as Century Bar, Warped Wing Brewing, Cooper Park, Levitt Pavilion and Day Air Ballpark
- Elevator shaft in place with accessible flat roof

#### **Photos**