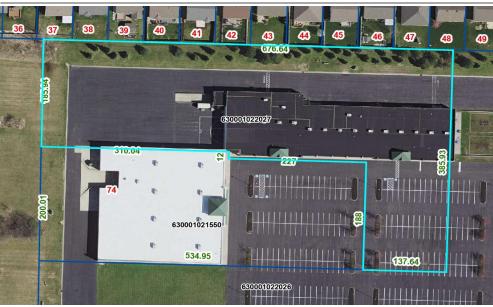

Hancock County, Ohio - Property Record Card, Page 1

Parcel: 630001022027

Map Number: 101109111002001

## **GENERAL PARCEL INFORMATION**

Owner PNEUMAN PROPERTIES LLC

Property Address 7430 TIMBERSTONE DR FINDLAY OH 45840

Mailing Address PNEUMAN PROPERTIES LLC

913 JASPER AVE FRANKLIN TN 37064

Land Use 425 NEIGHBORHOOD SHOPPING CENTER

Legal Description COVINGTON GREENS SUB 1ST ADD

LOT PT 73

School District VAN BUREN LSD

Tax District 23 Findlay Corp - Van Buren LSD

## COMMENTS

Type Description

Transfer 2 CDS 63-1022027, 63-1022026 Transfer 2 CDS 63-1022027,63-1022026

Front of Card GOODWILL / ANYTIME FITNESS / VACANT12-10-04 SPLIT FROM 63-1021549 / LOT 73 05 NC ADJ LAND \$ PER DO 7/21/05 05 NC ADJ LAND VALUE PER DS 7-26-05 07 NC NO CHG

Back of Card 05 N/C ADD STRIP MALL, ONLY 50% COMPLETE 01-05 PER DS 7-26-05 06 N/C ADD 4 PLUMB FIXTURES IN GOODWILL SECTION (102x128') ONLY, NO ADDED VALUE, BALANCE

Hancock County, Ohio - Property Record Card, Page 3