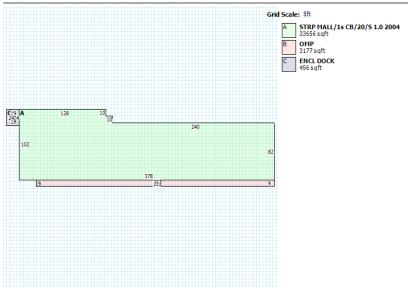

# **COMMERCIAL - Card 1**

**Business Name** TIMBERSTONE COMMONS STRIP MALL STRP MALL Description Construction 0 / # of Floors Price Code 425.412 20 Height Length 0 Width 0 Area 33656 Year Built 2004 \$926,210.00 Value Grade

Condition HVAC WARM AND COLD AIR Exterior Wall BRICK CONCRETE BLOCK

Framing CB/MASON

Roofing SHED/FLAT BUILT UP INSULATED STORE FRONT Window Foundation SLAB REINFORCED

Canopy Doors

Plumbing 2 FIXTURE BATH: 6EXTRA FIXTURES: 13

## **SKETCH**

#### **COMMERCIAL DETAIL - Card 1**

|    | Description | Construction | Area  | Year Built | Condition | Value    |
|----|-------------|--------------|-------|------------|-----------|----------|
| -  | AREA        |              | 20194 | 2007       | Α         | \$0      |
| )  | AREA OMP    |              | 3177  | 2004       | Α         | \$35,520 |
| •  | AREA DOCK   |              | 456   | 2004       | Α         | \$3,140  |
| ١. |             |              |       |            |           |          |