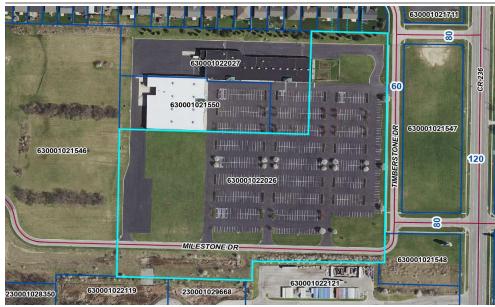

Hancock County, Ohio - Property Record Card, Page 1

Parcel: 630001022026

Map Number: 101109111002000

## **GENERAL PARCEL INFORMATION**

Owner PNEUMAN PROPERTIES LLC

Property Address 0 TIMBERSTONE DR FINDLAY OH 45840

Mailing Address PNEUMAN PROPERTIES LLC

913 JASPER AVE FRANKLIN TN 37064

Land Use 456 PARKING GARAGE, STRUCTURES AND LOTS

Legal Description COVINGTON GREENS SUB 1ST ADD

LOT PT 73

School District VAN BUREN LSD

Tax District 23 Findlay Corp - Van Buren LSD

| COMMENTS |             |  |
|----------|-------------|--|
| Туре     | Description |  |

Transfer 2 CDS 63-1022027,63-1022026

Front of Card 12-10-04 SPLIT FROM 63-1021549 / LOT 73; 04 CORR ADD#04-459105 N/C ADJ LAND \$ PER DO 7/21/05 06 NC NO CHG ON THIS PARCEL PER DS 4/20/06 10 NO LAND ADJ PER

Transfer 2 CDS 63-1022027, 63-1022026

Back of Card 04 CORR MOVE DWLG FROM # 63-1021546 PER REVIEW 2/8/05//05 N/C RMV DWLG, ADD PARKING LOT FOR STRIP MALL, LOCATED ON PCL#63-1022027 & 63-1021550 PER DS