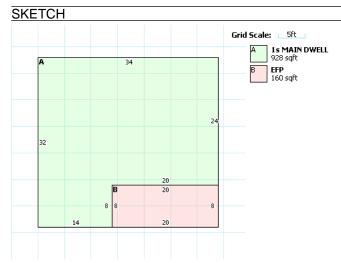

## MAP 785 00600142200 00600142700 141 00600142500 00600142700 00600142800 00600143000 00600143200

| RESIDENTIAL                |       |                |         |
|----------------------------|-------|----------------|---------|
| Building Style             | OTHER | FullBaths      | 1       |
| Sq.Ft.                     | 928   | Half Baths     | 0       |
| Year Built                 | 1955  | Basement       | FULL    |
| Stories                    | 1     | Basement Area  | 0       |
| Exterial Wall              | BLOCK | Rec Room Area  | 0       |
| Rooms                      | 5     | Heat Fuel Type | GAS     |
| Bedrooms                   | 3     | Heat/Cool      | CENTRAL |
| Family Rooms               | 0     | Attic          | NONE    |
| Fireplace Openings(Stacks) | 0(0)  | Trim           | 0       |