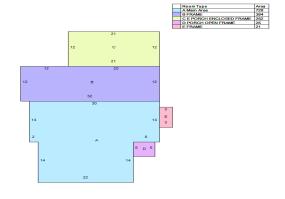

OUTBUILDING DATA

Type YrBlt EffYr Size Area Gr Qty ModCd PH FV %Comp Value RG1 1964 0 24x24 576 D 1 \$3,790.00 A A 0

| Room Type                | Area |
|--------------------------|------|
| A Main Area              | 728  |
| BFRAME                   | 384  |
| C E PORCH ENCLOSED FRAME | 252  |
| D PORCH OPEN FRAME       | 25   |
| E FRAME                  | 21   |