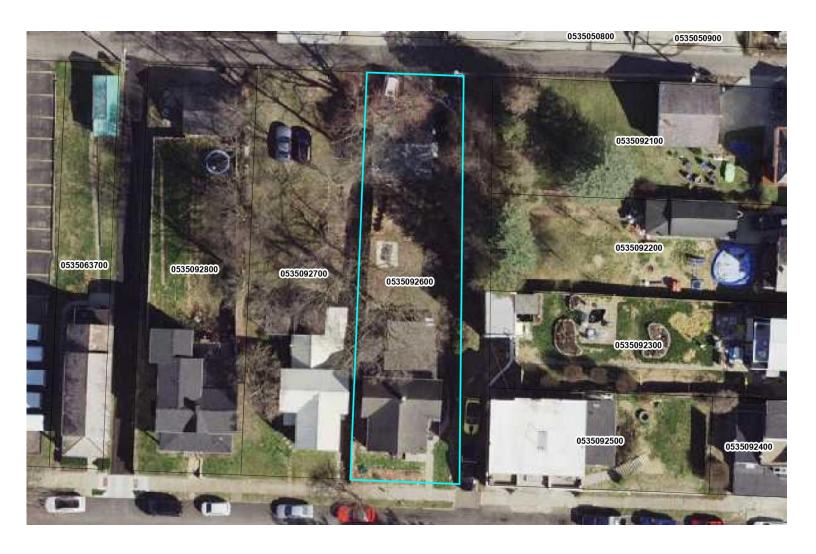

## Fairfield County, Ohio - Property Record Card Parcel 0535092600 Card 1

GENERAL PARCEL INFORMATION

Owner BUCKEYE HOUSE SOLUTIONS LLC

Property Address 145 E WALNUT ST Mailing Address 1583 GATE 3 SW

OCEAN ISLE BEACH NC 28469

Land Use R - 510

Deed CURRENT DEED VOLUME/PAGE: 1809/3480

Legal Description MT PROSPECT ADD

## LAND Land Type Acreage Depth Frontage Depth Value F - REGULAR LOT 0.1658 168 43 1.16 \$18,460.00

| ADDITIONS         |      |            |       |
|-------------------|------|------------|-------|
| Description       | Area | Year Built | Value |
| -                 | 728  | 0          | 0     |
| - 10 - FRAME      | 384  | 0          | 30100 |
| - 10 - FRAME      | 21   | 0          | 1600  |
| - 11 - PORCH OPEN | 25   | 0          | 900   |
| - 12 - E PORCH    | 252  | 0          | 14100 |