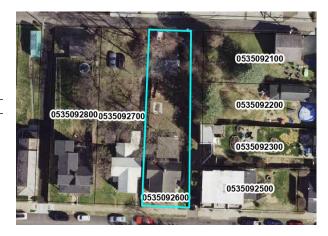

## Fairfield County, Ohio - Property Record Card Parcel 0535092600 Card 1

GENERAL PARCEL INFORMATION

Owner BUCKEYE HOUSE SOLUTIONS LLC

Property Address 145 E WALNUT ST Mailing Address 1583 GATE 3 SW

OCEAN ISLE BEACH NC 28469

Land Use R - 510

Deed CURRENT DEED VOLUME/PAGE: 1809/3480

Legal Description MT PROSPECT ADD

## LAND Land Type Acreage Depth Frontage Depth Value F - REGULAR LOT 0.1658 168 43 1.16 \$18,460.00

| ADDITIONS         |      |            |       |
|-------------------|------|------------|-------|
| Description       | Area | Year Built | Value |
| -                 | 728  | 0          | 0     |
| - 10 - FRAME      | 384  | 0          | 30100 |
| - 10 - FRAME      | 21   | 0          | 1600  |
| - 11 - PORCH OPEN | 25   | 0          | 900   |
| - 12 - E PORCH    | 252  | 0          | 14100 |