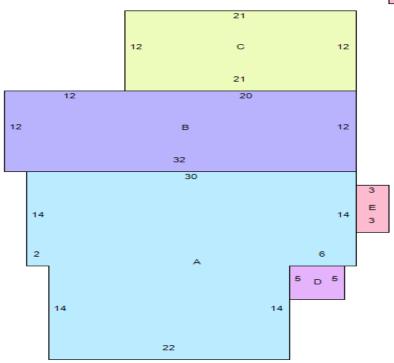

OUTBUILDING DATA

Type YrBlt EffYr Size Area Gr Qty ModCd PH FV %Comp Value RG1 1964 0 24x24 576 D 1 \$3,790.00 A A 0

| Room Type                | Area |
|--------------------------|------|
| A Main Area              | 728  |
| BFRAME                   | 384  |
| C E PORCH ENCLOSED FRAME | 252  |
| D PORCH OPEN FRAME       | 25   |
| E FRAME                  | 21   |