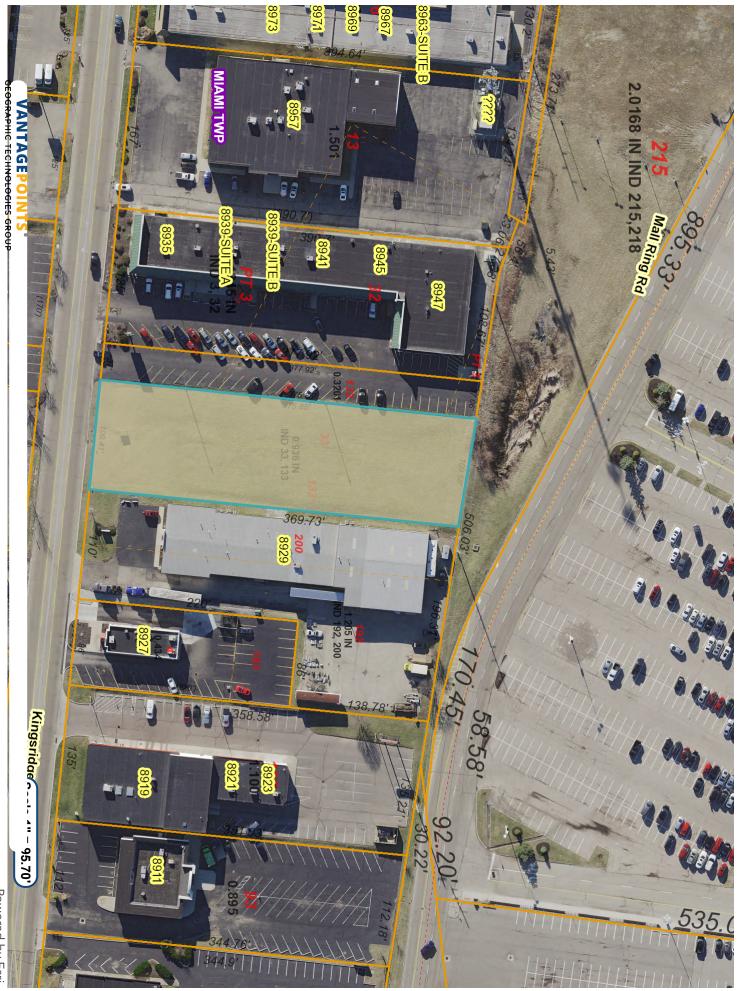

| 0       |
| Total        | 67,810 | 193,750 |

41100-MCD/AP MCD/AQUIFER PRES SUBD

**..** \$1.40

### **Current Year Rollback Summary**

| Non Business Credit    | \$0.00      |
|------------------------|-------------|
| Owner Occupancy Credit | \$0.00      |
| Homestead              | \$0.00      |
| Reduction Factor       | -\$1,108.16 |

# **Tax Summary**

| Year | Prior Year | Prior Year<br>Payments | 1st Half   | 1st Half<br>Payments | 2nd Half   | 2nd Half<br>Payments | Total<br>Currently Due |
|------|------------|------------------------|------------|----------------------|------------|----------------------|------------------------|
| 2022 | \$0.00     | \$0.00                 | \$3,296.57 | -\$3,296.57          | \$3,295.17 | \$0.00               | \$3,295.17             |





Powered by Esri