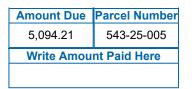

## **Real Estate Taxes For Second Half of 2021**

| Parcel Number | Property Owner    |
|---------------|-------------------|
| 543-25-005    | Parasiliti Shelby |
|               |                   |

| Parcel Address                        | Property Description |
|---------------------------------------|----------------------|
| 12917 Orme RD, Garfield Hts, OH 44125 | 2 HUBER#1 0274 ALL   |

| Tax Calculations                                                                |                              |                   |
|---------------------------------------------------------------------------------|------------------------------|-------------------|
| REAL ESTATE TAXES<br>LESS TAX REDUCTION                                         | 4,320.20<br>-474.40          | Second Half Due I |
| SUBTOTAL<br>LESS NON-BUSINESS                                                   | 3,845.80                     | above, a 10% pe   |
| CREDIT<br>NET REAL ESTATE TAX<br>SPECIAL ASSESSMENTS<br>SANITARY ENGINEER (216- | 3,490.78<br>857.13<br>100.00 |                   |
| 443-8242)<br>TOTAL CURRENT TAX                                                  | 4,447.91                     |                   |
| PLUS PENALTIES                                                                  | 646.30                       |                   |
| TOTAL DUE                                                                       | 5,094.21                     |                   |
| Current Due<br>5,094.21                                                         |                              |                   |