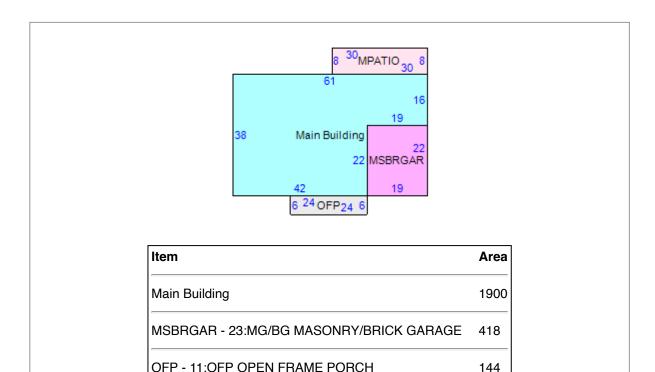

# **Building**

Building Style RANCH

Number of Stories 1
Year Built 1966
Total Rms/Bedrms/Baths/Half Baths 7/4/1/1
Square Feet of Living Area 1,900
Finished Basemt Living Area (Sq. Ft.) 0
Rec Room (Sq. Ft.) 0

Rec Room (Sq. Ft.) 0
Total Square Footage 1,900
Basement NONE

Central Heat/Air Cond CENTRAL HEAT WITH A/C

Heating System Type

Heating Fuel Type GAS Number of Fireplaces(Masonry) 0

Number of Fireplaces(Prefab)