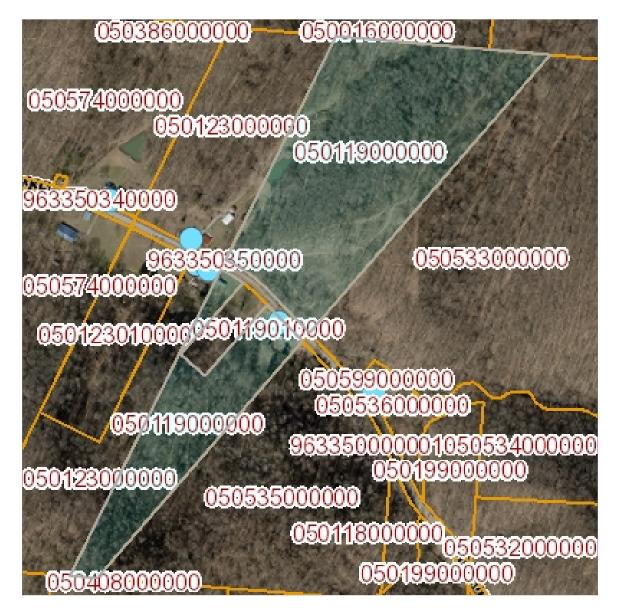

## **Pike County Engineer**

| Parcel #: | 050119000000                            | Acres: | 37.40       | Building: | \$20,390.00 |                |
|-----------|-----------------------------------------|--------|-------------|-----------|-------------|----------------|
| Owner:    | MILLER, SHELBY J & DAVIS JR,            |        |             | Land:     | \$57,480.00 |                |
|           | ELZIE C                                 | Legal: | 20 6 9      | Total:    | \$77,870.00 |                |
| Address:  | 122 WEST FOURTH ST, PIKETON<br>OH 45661 |        | PT SE SW1/4 |           |             |                |
|           |                                         |        | 259/1061    |           |             | HORNER SHIFRIN |
| Location: |                                         |        |             |           |             |                |