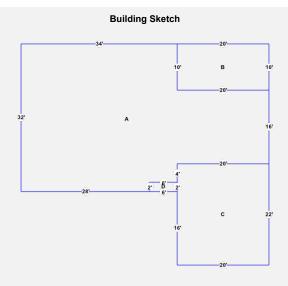

# Residential Building Details Building 1 of 1

| Α | FRAME | 1 STORY    | 1396 |
|---|-------|------------|------|
| В | FRAME | 1 STORY    | 200  |
| С | FRAME | 1 STORY    | 440  |
| D | FRAME | OPEN PORCH | 12   |