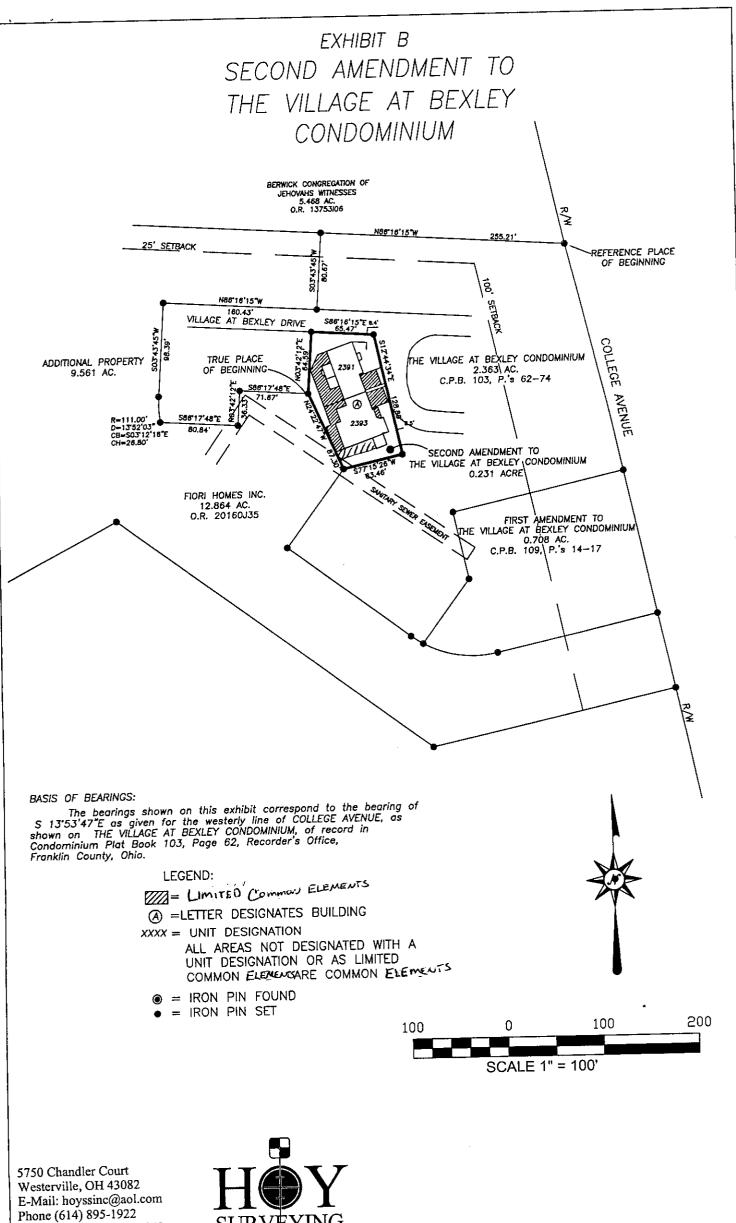

# Legal Description, Property Added (0.231 acre)

Situated in the City of Columbus, County of Franklin, State of Ohio, located in Half Section 35, Section 24, Township 5, Range 22, Refugee Lands, being 0.231 acre of land out of a 12.864 acre tract conveyed to Fiori Homes Inc. in Official Record 20160J35, and being more particularly described as follows;

Beginning for Reference at an iron pin found in the westerly right-of-way line of College Avenue (right-of-way varies), at the northeasterly corner of said 12.864 acre tract and at the southeasterly corner of that 5.468 acre tract conveyed to Berwick Congregation of Jehovahs Witnesses, of record in Official Record 137531106;

Thence, North 86° 16' 15" West, with the northerly line of said 12.864 acre tract and with the southerly line of said 5.468 acre tract and with the northerly line of THE VILLAGE AT BEXLEY CONDOMINIUM, of record in Condominium Plat Book 103, Pages 62-74, a distance of 255.21 feet to an iron pin found;

Thence, South 03° 43' 45" West, with the westerly line of said THE VILLAGE AT BEXLEY CONDOMINIUM, a distance of 80.67 feet to an iron pin found;

Thence, the following six (6) courses and distances with lines of said THE VILLAGE AT BEXLEY CONDOMINIUM, of record in Condominium Plat Book 103, Pages 62-74:

- Course 1) North 86° 16' 15" West, a distance of 160.43 feet to an iron pin found;
- Course 2) South 03° 43' 45" West, a distance of 98.39 feet to an iron pin found;
- Course 3) With the arc of a curve to the left, having a radius of 111.00 feet, a central angle of 13°52'03", a chord bearing of South 03° 12' 16" East, a chord distance of 26.80 feet to an iron pin found;
  - Course 4) South 86° 17' 48" East, a distance of 80.84 feet to an iron pin found;
  - Course 5) North 03° 42' 12" East, a distance of 36.33 feet to an iron pin found;
  - Course 6) South 86° 17' 48" East, a distance of 71.67 feet to an iron pin found at the TRUE PLACE OF BEGINNING;

Thence, from said TRUE PLACE OF BEGINNING, with the interior lines of said THE VILLAGE AT BEXLEY CONDOMINIUM, the following four (4) courses and distances;

- Course 1) North 03° 42' 12" East, a distance of 64.59 feet to an iron pin found;
- Course 2) South 86° 16' 15" East, a distance of 65.47 feet to an iron pin found;
- Course 3) South 12° 44' 34" East, a distance of 128.89 feet to an iron pin found;
- Course 4) South 77° 15' 26" West, a distance of 63.46 feet to an iron pin found;

Thence, North 24° 22' 47" West, a distance of 87.30 feet to THE PLACE OF BEGINNING.

# Legal Description, Property Added (0.231 acre)

Containing 0.231 acre of land, more or less and being subject to all easements, restrictions, and rights-ofway of record.

Bearings are based on the bearing of South 13°53'47" East, as given for the westerly line of College Avenue, as shown on THE VILLAGE AT BEXLEY CONDOMINIUM, of record in Condominium Plat Book 103, pages 62-47.