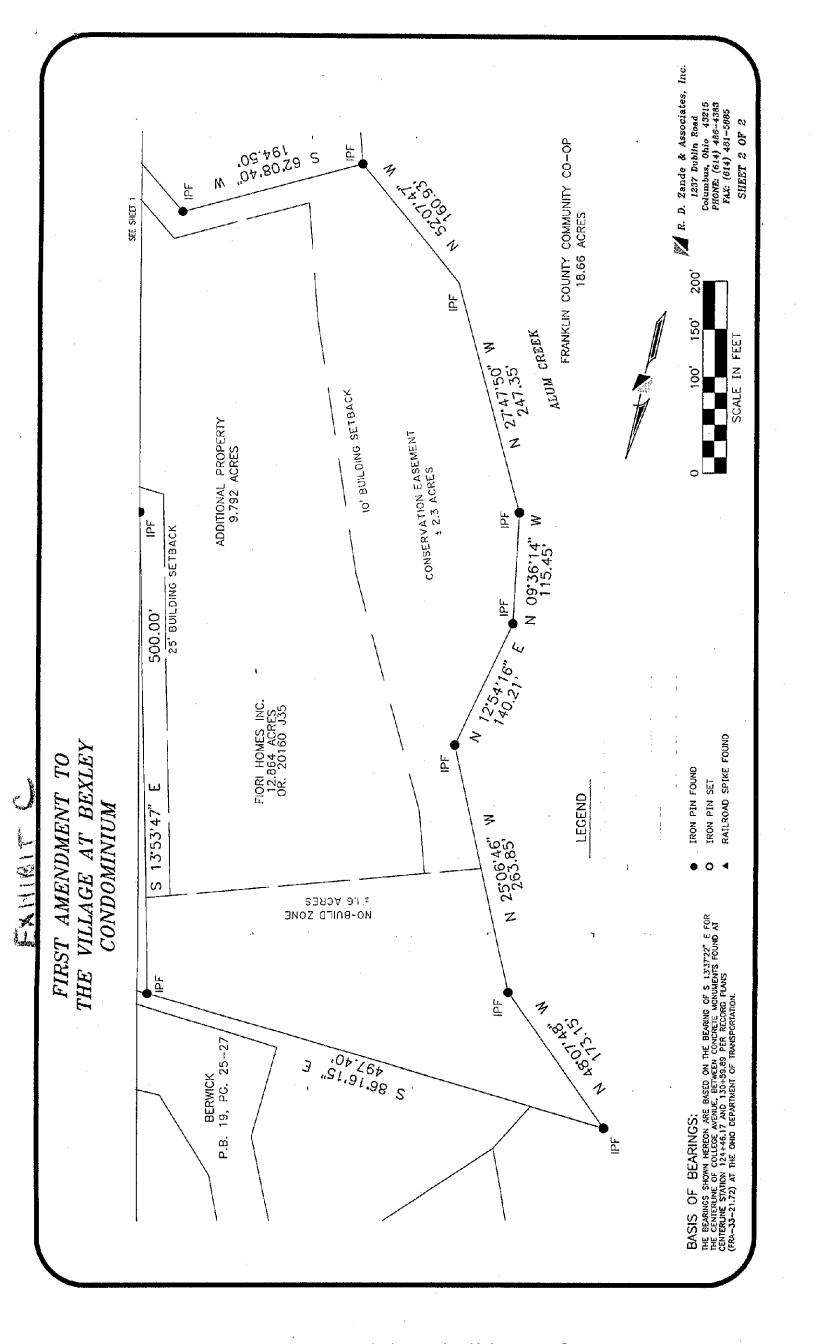

# Legal Description, Property Added (0.708 acres)

Situate in the State of Ohio, County of Franklin, City of Columbus, lying in Half Section 35, Section 24, Township 5 North, Range 22 West, Refugee Lands, and being part of the 12.864 acre tract conveyed to Fiori Homes Inc. by deed of record in Official Record 20160 J35, records of the Recorder's Office, Franklin County, Ohio, and being more particularly described as follows;

Beginning for Reference at an iron pin found in the westerly right-of-way line of College Avenue, width varies, at the common corner of said 12.864 acre tract and the 5.468 acre tract conveyed to Berwick Congregation of Jehovahs Witnesses by deed of record in Official Record 13753 I06:

The following two (2) courses and distances along said westerly right-of-way line of College Avenue and the northerly lines of "THE VILLAGE AT BEXLY" a condominium plat of record in Condo Book 63, Pages 62.74:

- 1. Thence S 13°53'47" E, a distance of 189.82 feet, to an iron pin set;
- 2. Thence S 12°41'15" E, a distance of 56.17 feet, to an iron pin set. Said iron pin being THE POINT OF TRUE BEGINNING of the herein described tract;

Thence continuing S 12°41'15" E, a distance of 153.50 feet, along the westerly right-of-way line of College Avenue and the easterly line of a 12.864 acre tract conveyed to Fiori Homes Inc., by deed of record in Official Record 20160 J35, to an iron pin set;

The following two (2) courses and distances across said 12.864 acre tract:

- 1. Thence S 77°18'39" W, a distance of 171.82 feet, to an iron pin set at a point of curvature;
- 2. Thence along arc of said curve to the right having a central angle of 41°28'14", a radius of 111.00 feet, an arc length of 60.34 feet, a chord bearing N 81°57'14" W, a chord length of 78.60 feet, to an iron pin found at a south westerly corner of said "THE VILLAGE AT BEXLY";

Thence N 36°29'05" E, a distance of 82.56 feet, along a southerly line of said "THE VILLAGE AT BEXLY", to an iron pin found;

Thence N 12°41'21" W, a distance of 71.70 feet, along a easterly line of said "THE VILLAGE AT BEXLY", to an iron pin found:

Thence N 77°18'39" E, a distance of 182.86 feet, a southerly line of said "THE VILLAGE AT BEXLY", to the **POINT OF TRUE BEGINNING**. Containing 0.708 acres, more or less, being subject to all restrictions, easements, and rights-of-way of record.

The bearing in the above description are based on the bearing of S 13°37'22" E for the centerline of College Avenue, between concrete monuments found at centerline station 124+46.17 and 130+59.89 per record plans (FRA-33-21.72) at the Ohio Department of Transportation.