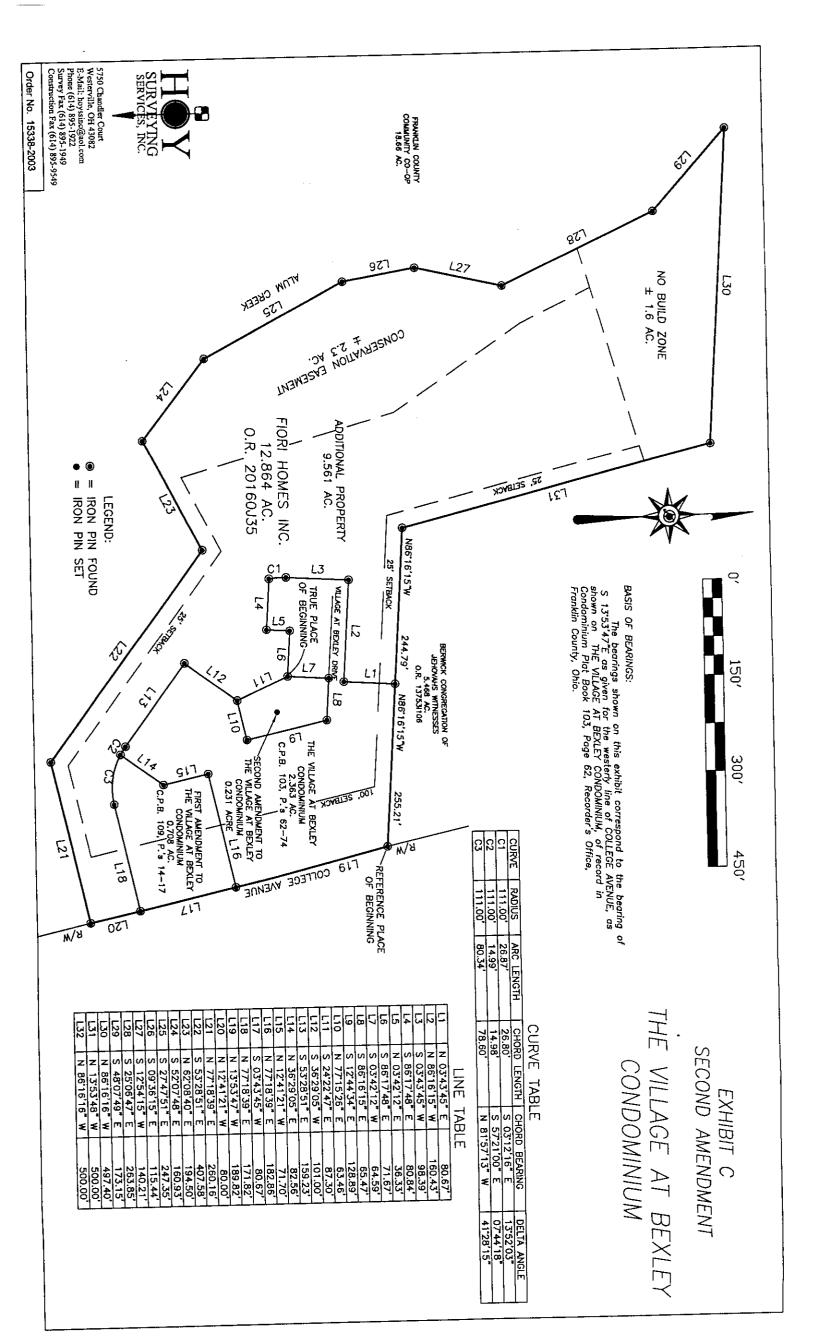

# BASIS OF BEARINGS:

THE BEARINGS SHOWN HEREON ARE BASED ON THE BEARING OF S 13'37'22" E FOR THE CENTERLINE OF COLLEGE AVENUE, BETWEEN CONCRETE MONUMENTS FOUND AT CENTERLINE STATION 124+46.17 AND 130+59.89 PER RECORD PLANS (FRA-33-21.72) AT THE OHIO DEPARTMENT OF TRANSPORTATION.