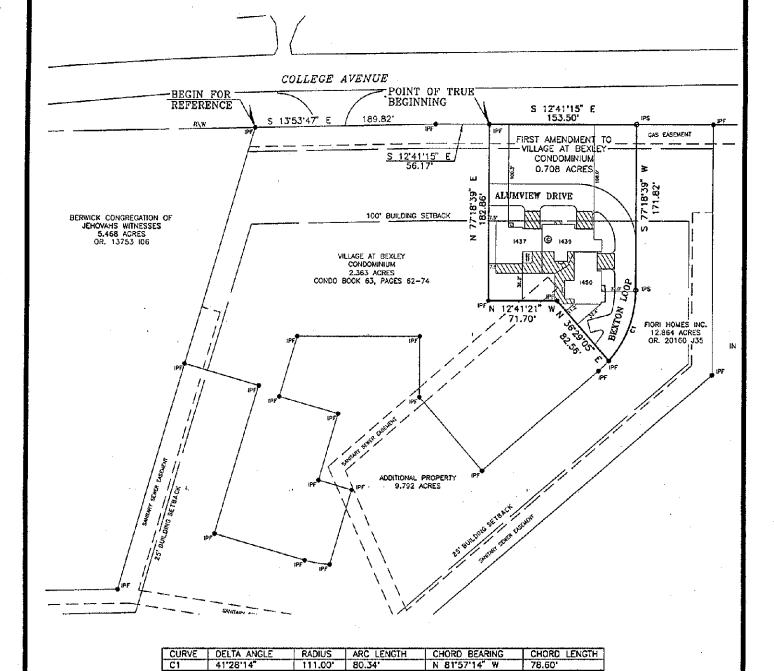

# Legal Description, Property Added (0.708 acres)

Situate in the State of Ohio, County of Franklin, City of Columbus, lying in Half Section 35, Section 24, Township 5 North, Range 22 West, Refugee Lands, and being part of the 12.864 acre tract conveyed to Fiori Homes Inc. by deed of record in Official Record 20160 J35, records of the Recorder's Office, Franklin County, Ohio, and being more particularly described as follows;

Beginning for Reference at an iron pin found in the westerly right-of-way line of College Avenue, width varies, at the common corner of said 12.864 acre tract and the 5.468 acre tract conveyed to Berwick Congregation of Jehovahs Witnesses by deed of record in Official Record 13753 I06:

The following two (2) courses and distances along said westerly right-of-way line of College Avenue and the northerly lines of "THE VILLAGE AT BEXLY" a condominium plat of record in Condo Book 63, Pages 62.74:

- 1. Thence S 13°53'47" E, a distance of 189.82 feet, to an iron pin set;
- 2. Thence S 12°41'15" E, a distance of 56.17 feet, to an iron pin set. Said iron pin being THE POINT OF TRUE BEGINNING of the herein described tract;

Thence continuing S 12°41'15" E, a distance of 153.50 feet, along the westerly right-of-way line of College Avenue and the easterly line of a 12.864 acre tract conveyed to Fiori Homes Inc., by deed of record in Official Record 20160 J35, to an iron pin set;

The following two (2) courses and distances across said 12.864 acre tract:

- 1. Thence S 77°18'39" W, a distance of 171.82 feet, to an iron pin set at a point of curvature;
- 2. Thence along arc of said curve to the right having a central angle of 41°28'14", a radius of 111.00 feet, an arc length of 60.34 feet, a chord bearing N 81°57'14" W, a chord length of 78.60 feet, to an iron pin found at a south westerly corner of said "THE VILLAGE AT BEXLY";

Thence N 36°29'05" E, a distance of 82.56 feet, along a southerly line of said "THE VILLAGE AT BEXLY", to an iron pin found;

Thence N 12°41'21" W, a distance of 71.70 feet, along a easterly line of said "THE VILLAGE AT BEXLY", to an iron pin found:

Thence N 77°18'39" E, a distance of 182.86 feet, a southerly line of said "THE VILLAGE AT BEXLY", to the **POINT OF TRUE BEGINNING**. Containing 0.708 acres, more or less, being subject to all restrictions, easements, and rights-of-way of record.

The bearing in the above description are based on the bearing of S 13°37'22" E for the centerline of College Avenue, between concrete monuments found at centerline station 124+46.17 and 130+59.89 per record plans (FRA-33-21.72) at the Ohio Department of Transportation.