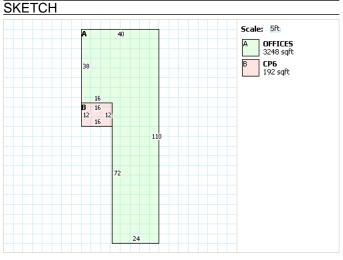

| COMMERCIAL       |                      |
|------------------|----------------------|
| Improvement Name | ADCARE               |
| Description      | OFFICE BLDG L/R 1-4S |
| Year Built       | 1972                 |
| Number of Units  |                      |
| Identical Units  |                      |
| Building Number  | 1                    |
| Card             | 1                    |

| COMMERCIAL | FEATURES |
|------------|----------|

Code Description CP6 CANOPY ROOF/SLAB

| +/- | Dimensions | Value      |
|-----|------------|------------|
|     | 12 x 16    | \$3,379.00 |

| LAND      |          |           |               |      |              | VAL        | UATION        |              |            |           |
|-----------|----------|-----------|---------------|------|--------------|------------|---------------|--------------|------------|-----------|
| Code      | Frontage | Depth     | Acreage       | SqFt | Value        |            |               | Appraised    | A          | ssessed   |
| 6         | 0        | 0         | 1             | N/A  | \$48,400.0   | Land       | Value         | \$66,600.00  | \$2        | 23,310.00 |
| 7         | 0        | 0         | 1.33          | N/A  | \$32,190.0   | Buildi     | ng Value      | \$284,100.00 | \$9        | 99,440.00 |
|           |          |           |               |      |              | Total      | Value         | \$350,700.00 | \$1        | 22,750.00 |
|           |          |           |               |      |              | CAUV Value |               |              | \$0.00     |           |
|           |          |           | Taxable Value |      | \$122,750.00 |            |               |              |            |           |
|           |          |           |               |      | Net A        | nnual Tax  |               | \$7,683.00   |            |           |
| COMM      | ERCIAL C | ONSTR     | UCTION        |      |              | IMP        | ROVEMENTS     |              |            |           |
| Section I | No. Des  | scription | Dimensio      | ons  | Value        | Card       | Description   | Year Built   | Dimensions | Value     |
| 1         | OFI      | FICES     |               |      | \$139,950.00 | 1          | CI1 - ASPHALT | 1997         | 1200       | \$740.00  |