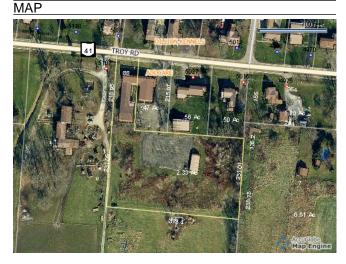

## Clark County, Ohio - Property Record Card Parcel: 0500200026000073 Card: 1

Owner Address Tax/School District Land Use Class Legal Description

ADCARE HEALTH SYSTEMS INC. 5057 TROY RD SPRINGFIELD 45502 050 / NORTHWESTERN LSD (499) OTHER COMMERCIAL STRUCTURES COMMERCIAL PT N W QR

| COMMERCIAL       |                      |
|------------------|----------------------|
| Improvement Name | ADCARE               |
| Description      | OFFICE BLDG L/R 1-4S |
| Year Built       | 1972                 |
| Number of Units  |                      |
| Identical Units  |                      |
| Building Number  | 1                    |
| Card             | 1                    |