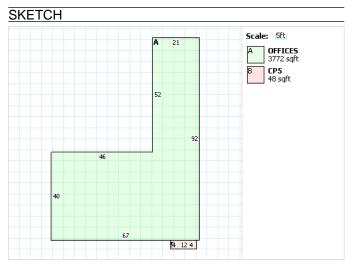

MAP

| COMMERCIAL       |                      |
|------------------|----------------------|
| Improvement Name |                      |
| Description      | OFFICE BLDG L/R 1-4S |
| Year Built       | 1997                 |
| Number of Units  |                      |
| Identical Units  |                      |
| Building Number  | 2                    |
| Card             | 2                    |

| COM  | MERCIAL FEATURES |     |            |          |
|------|------------------|-----|------------|----------|
| Code | Description      | +/- | Dimensions | Value    |
| CP5  | CANOPY ONLY      |     | 4 x 12     | \$845.00 |

| LAND      |          |          |          |      |              | VALUATION      |              |              |
|-----------|----------|----------|----------|------|--------------|----------------|--------------|--------------|
| Code      | Frontage | Depth    | Acreage  | SqFt | Value        |                | Appraised    | Assessed     |
| 6         | 0        | 0        | 1        | N/A  | \$48,400.0   | Land Value     | \$66,600.00  | \$23,310.00  |
| 7         | 0        | 0        | 1.33     | N/A  | \$32,190.0   | Building Value | \$284,100.00 | \$99,440.00  |
|           |          |          |          |      |              | Total Value    | \$350,700.00 | \$122,750.00 |
|           |          |          | CAUV Va  |      | CAUV Value   | \$0            | .00          |              |
|           |          |          |          |      |              | Taxable Value  | \$122,       | 750.00       |
|           |          |          |          |      |              | Net Annual Tax | \$7,6        | 83.00        |
| COMM      | ERCIAL C | ONSTR    | UCTION   |      |              | IMPROVEMENTS   |              |              |
| Section N | No. Des  | cription | Dimensio | ons  | Value        |                |              |              |
| 1         | OF       | FICES    |          |      | \$217,040.00 |                |              |              |