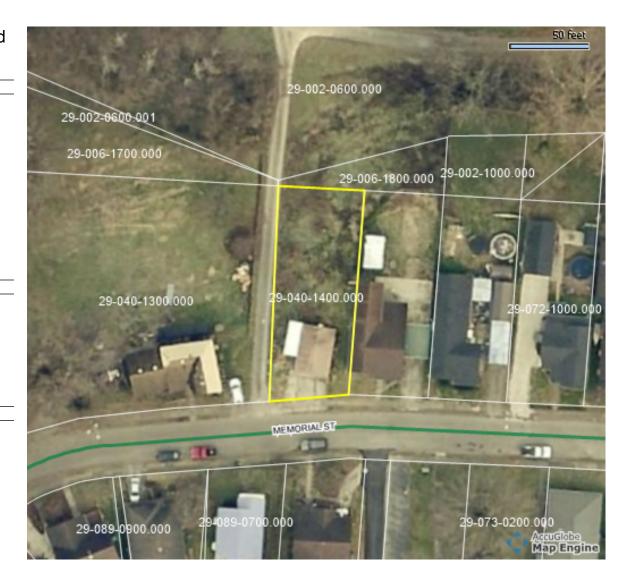

# Lawrence County, Ohio - Property Record Card Parcel: 29-040-1400.000 Card: 1

### **GENERAL PARCEL INFORMATION**

PEOPLES BANK Owner **Property Address** 0 MEMORIAL ST Mailing Address 138 PUTMAN ST

Land Use 599 - OTHER RESIDENTIAL STRUCTURES Legal Description

18-01-02 14 AUDITOR'S PLAT PT.

## LAND

| Land Type     | Acreage | Depth | Frontage | Depth | Value      |
|---------------|---------|-------|----------|-------|------------|
| FA - Fraction | 0.15    | 0     | 0        | 240   | \$6 410 00 |