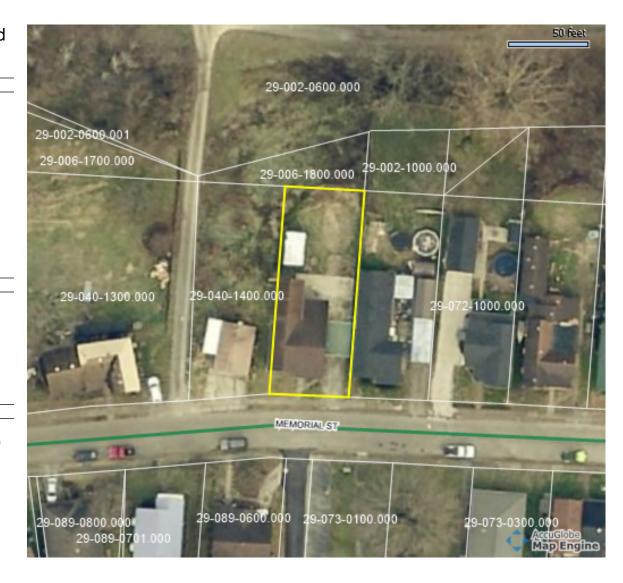

# Lawrence County, Ohio - Property Record Card Parcel: 29-072-0800.000 Card: 1

### **GENERAL PARCEL INFORMATION**

Owner PEOPLES BANK
Property Address 221 MEMORIAL ST
Mailing Address 138 PUTMAN ST

Land Use 510 - SINGLE FAMILY RESIDENCE Legal Description -00-00 23 ROWE'S ADDITION

A00.000

## LAND

| Land Type      | Acreage | Depth | Frontage | Depth | Value       |
|----------------|---------|-------|----------|-------|-------------|
| FR - Front Lot | 0.1504  | 131   | 50       | 94    | \$12 220 00 |