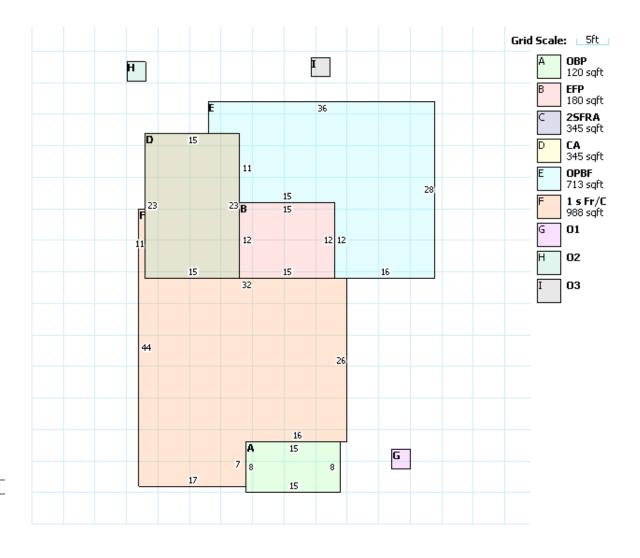

| RESIDENTIAL                  |                  |
|------------------------------|------------------|
| Building Style               | SINGLE FAMILY    |
| Year Built                   | 1910             |
| Stories                      | 1                |
| Finished Area                | 1678             |
| First Floor Area             | 1333             |
| Half Floor Area              | 0                |
| Upper Floor Area             | 345              |
| Rooms                        | 6                |
| Bedrooms                     | 3                |
| Family Rooms                 | 0                |
| Full Baths                   | 1                |
| Half Baths                   | 1                |
| Basement                     | FULL CRAWL       |
| Finished Basement Area       | 0                |
| Heating                      | CENTRAL WARM AIR |
| Cooling                      | CENTRAL AC       |
| Exterior Wall                | FRAME ALUMINUM   |
| Attic                        | NONE             |
| Number of Fireplace Openings | 0                |
| Number of Fireplace Stacks   | 0                |

| ADDITIONS                 |      |            |            |  |  |  |  |  |
|---------------------------|------|------------|------------|--|--|--|--|--|
| Description               | Area | Year Built | Value      |  |  |  |  |  |
| 2SFRA - 2S Fr             | 345  | 0          | \$0.00     |  |  |  |  |  |
| CA - Crawl Sp Addition    | 345  | 0          | \$1,780.00 |  |  |  |  |  |
| OPBF - Opn Patio Br Floor | 713  | 0          | \$2,990.00 |  |  |  |  |  |
| OBP - Opn Br Porch        | 120  | 0          | \$2,650.00 |  |  |  |  |  |
| EFP - Enc Fr Porch        | 180  | 0          | \$5,100.00 |  |  |  |  |  |

| IMPROVEMENTS     |            |           |      |            |  |  |  |
|------------------|------------|-----------|------|------------|--|--|--|
| Description      | Year Built | Dimension | Area | Value      |  |  |  |
| Det Fr Garage -  | 2006       | 20x18     | 360  | \$3,370.00 |  |  |  |
| 925 Above Ground | 2010       | 24x16     | 384  | \$0.00     |  |  |  |
| 180 Shed - Frame | 2006       | 20x12     | 240  | \$1,310.00 |  |  |  |