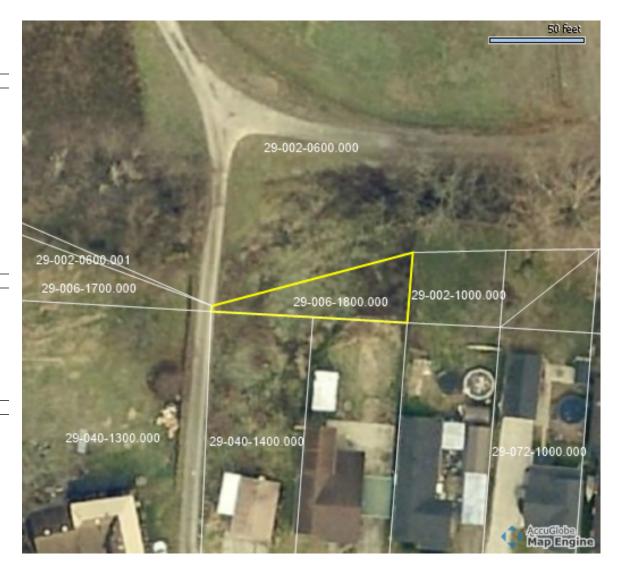

# Lawrence County, Ohio - Property Record Card Parcel: 29-006-1800.000

### **GENERAL PARCEL INFORMATION**

PEOPLES BANK Owner 0 MEMORIAL ST Property Address Mailing Address 138 PUTMAN ST

Land Use 500 - RESIDENTIAL VACANT LAND

Legal Description 18-01-31 1 AUDITORS PLAT OF 1900 PT. N

## LAND

| Land Type     | Acreage | Depth | Frontage | Depth | Value      |
|---------------|---------|-------|----------|-------|------------|
| FA - Fraction | 0.09    | 0     | 0        | 276   | \$4,420.00 |