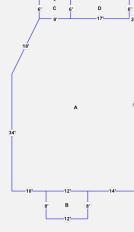

Primary Sketch

| Parcel ID  | 0830453003                                      | Current Owner | LUGO JOSE A. & FA                     |        |                | Account Number | 2135752 |
|------------|-------------------------------------------------|---------------|---------------------------------------|--------|----------------|----------------|---------|
| Parcel Seq | Parcel Seq 0                                    |               | Current Owner LUGO JOSE A. & FAITH A. |        | Account Number | 2155752        |         |
|            | Residential Building Details<br>Building 1 of 1 |               |                                       |        |                |                |         |
|            | Building Sketch Sketch Details                  |               |                                       |        |                |                |         |
| 9'         |                                                 |               |                                       | 1 STOP | RY             | 1736           |         |

| Α | FRAME |  |
|---|-------|--|
| в | FRAME |  |
| С | FRAME |  |
| D | FRAME |  |

| 1 STORY    | 1736 |
|------------|------|
| OPEN PORCH | 96   |
| 1 STORY    | 54   |
| OPEN PORCH | 102  |

| Occupancy         | 1 FAMILY UNIT | Finished Basement          | 0 sq. ft.    |
|-------------------|---------------|----------------------------|--------------|
| Occupancy         |               |                            |              |
| Construction Year | 1956          | Unfinished Attic           | 1224 sq. ft. |
| Remodel Year 1    | 0             | Finished Attic/Living Area | 0 sq. ft.    |
| Remodel Year 2    | 0             | Number of Bedrooms         | 3            |
| Condition         | AVERAGE       | Family/Rec Room            | YES          |
| Constrcution Cost | 0.00          | Wood Fireplace             | 0            |
| Remodel Cost      | 0.00          | Gas Fireplace              | 0            |
| Foundation        | C. BLOCK      | Heating System             | FORCED AIR   |
| Exterior          | VINYL / ALUM  | Heat Source                | GAS          |
| Basement          | 1/4           | Central Air Conditioning   | YES          |
|                   |               | Full Baths                 | 2            |
|                   |               | Half Baths                 | 0            |
|                   |               | True Value                 | 105,230.00   |