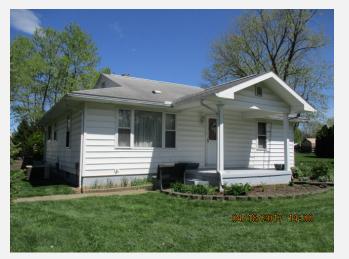

## Primary Picture

## Residential Building and Last Sale Summary

| Last Sale Amount    | \$240,000  | Bedrooms                | 3             |
|---------------------|------------|-------------------------|---------------|
| Last Sale Date      | 05/24/2019 | Exterior                | VINYL / ALUM  |
| Owner Occupied      | Y          | Above Grade Living Area | 1,790 sq. ft. |
| Homestead Exemption | N          | Finished Basement/Attic | 0 sq. ft.     |
| Year Built          | 1956       | Total Living Area       | 1,790 sq. ft. |