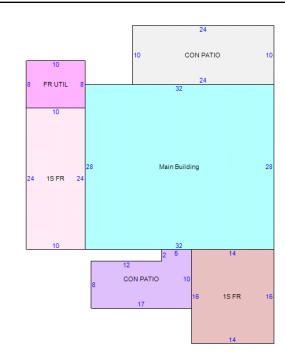

# **DWELLING DATA**

| Style      | RANCH   |       | Total Rooms | 5  | Masonry Trim Area  |      |
|------------|---------|-------|-------------|----|--------------------|------|
| Story Hgt  | 1.00    |       | Bedrooms    | 3  | Unfin Area         |      |
| Construct  | STUCCO  |       | Family Rms  | 0  | Rec Room Area      |      |
| Year Blt   | 1951    | Remod | Full Baths  | 1  | FIn Bsmt Area      |      |
| SFLA       | 1360    |       | Half Baths  | 0  | WBFP Stacks        | Open |
| GFLA       | 896     |       | Add'l Fixt  | 2  | Bsmt Garage # Cars |      |
| Basement   | CRAWL   |       | Total Fixt  | 5  | Misc Desc          |      |
| Heating    | CENTRAL | _     | Bath Remod  | NO | Misc Desc          |      |
| Heat Fuel  | GAS     |       | Kitch Remod | NO | Condo Level        |      |
| Attic      | NONE    |       |             |    | Condo Type         |      |
| Int vs Ext | 2       |       |             |    |                    |      |

# ADDITION DATA

| # Lower | First         | Second   | I hird | Area |
|---------|---------------|----------|--------|------|
| A0      | MAIN BUILDING |          |        | 896  |
| A1      | FRAME UTILITY | BUILDING |        | 80   |
| A2      | CONC/BRICK PA | TIO      |        | 240  |
| A3      | FRAME         |          |        | 240  |
| A4      | CONC/BRICK PA | TIO      |        | 146  |
| A5      | FRAME         |          |        | 224  |
|         |               |          |        |      |