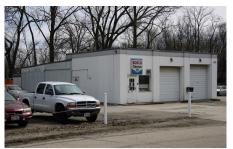

Property Address: 105 W XENIA AVE

Class: C - COMMERCIAL GARAGES

Map/Routing: 0003.00 048.00 Neighborhood: 00331.000

Parcel Tieback:

Square

D12000100030003400 03/30/2018

| AND DAIA | Effectiv |
|----------|----------|
|          |          |

#### STRUCTURE DATA

| Structure         | 332 - AUTO SERVICE GARAGE | Structure Value  | \$16,210.00 |
|-------------------|---------------------------|------------------|-------------|
| Year Blt          | 1900                      | Total OBY Value  | \$2,180.00  |
| Eff Year          |                           | Total Card Value | \$18,390.00 |
| # Units           |                           |                  |             |
| Ident Units       | 1                         |                  |             |
| Covered Parking   |                           |                  |             |
| Uncovered Parking |                           |                  |             |
| Total Sq Feet     | 1004                      |                  |             |
|                   |                           |                  |             |
|                   |                           |                  |             |