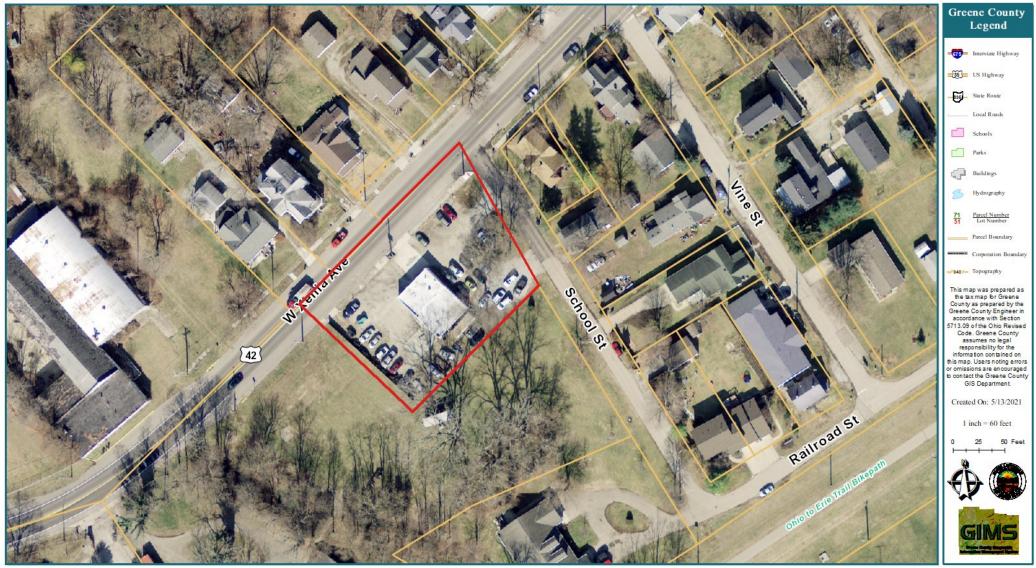

Class: 10393 MARIA AVE Map/Routing: 0003.00 048.00 CINCINNATI OH 45231 Neighborhood: 00331.000 Parcel Tieback: Tax District: D12 - CEDARVILLE VILLAGE LAND DATA Effective Square **SALES DATA** Frontage Type Footage Sale Date Desc Depth Acres Value Type Amount Source **VALUES** Land Value Total Value Value Date Bldg Value Appraised STRUCTURE DATA Assessed (35%) Structure 332 - AUTO SERVICE GARAGE Structure Value \$7,750.00 **TAXES** Delinquent 1st Half 2nd Half Year Blt 1974 Total OBY Value Eff Year Total Card Value # Units **Ident Units** 1 Covered Parking Uncovered Parking Total Sq Feet 1280 PROPERTY FACTORS Topography Utilities Street/Road Traffic LEVEL **ALL PUBLIC PAVED** LIGHT AUTO PRTS/SR OTHER BUILDING & YARD ITEMS Description Yr Blt Area Units Value

# **Customized Property Map**



County Auditor David A. Graham