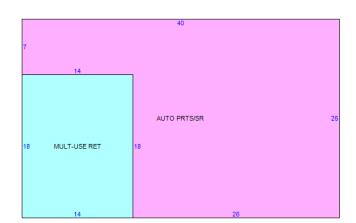

| Desc         | Type        | Frontage | Depth | Footage | Acres  | Value       |
|--------------|-------------|----------|-------|---------|--------|-------------|
| Primary      | SQUARE FOOT | -        |       | 21476   |        | \$56,950.00 |
| Right of Way | ACREAGE     |          |       |         | 0.1567 | \$0.00      |
|              |             |          |       |         |        |             |
|              |             |          |       |         |        |             |
|              |             |          |       |         |        |             |

#### STRUCTURE DATA

| Structure         | 332 - AUTO SERVICE GARAGE | Structure Value  | \$16,210.00 |
|-------------------|---------------------------|------------------|-------------|
| Year Blt          | 1900                      | Total OBY Value  | \$2,180.00  |
| Eff Year          |                           | Total Card Value | \$18,390.00 |
| # Units           |                           |                  |             |
| Ident Units       | 1                         |                  |             |
| Covered Parking   |                           |                  |             |
| Uncovered Parking |                           |                  |             |
| Total Sq Feet     | 1004                      |                  |             |
|                   |                           |                  |             |
|                   |                           |                  |             |

Total

Parcel ID: D12-0001-0003-0-0034-00 Tax Year: 2020 Card: 2 of 2 Owner: HUNT KERMIT J Description: 4367 .6497 AC 105 W XENIA AV Mailing Name/Address: **HUNT KERMIT J** Property Address: 105 W XENIA AVE C - COMMERCIAL GARAGES Class: 10393 MARIA AVE Map/Routing: 0003.00 048.00 CINCINNATI OH 45231 Neighborhood: 00331.000 Parcel Tieback: Tax District: D12 - CEDARVILLE VILLAGE LAND DATA Effective Square **SALES DATA** Frontage Type Footage Sale Date Desc Depth Acres Value Type Amount Source **VALUES** Land Value Total Value Value Date Bldg Value Appraised STRUCTURE DATA Assessed (35%) Structure 332 - AUTO SERVICE GARAGE Structure Value \$7,750.00 **TAXES** Delinquent 1st Half 2nd Half Year Blt 1974 Total OBY Value Eff Year Total Card Value # Units **Ident Units** 1 Covered Parking Uncovered Parking Total Sq Feet 1280 PROPERTY FACTORS Topography Utilities Street/Road Traffic LEVEL **ALL PUBLIC PAVED** LIGHT AUTO PRTS/SR OTHER BUILDING & YARD ITEMS Description Yr Blt Area Units Value