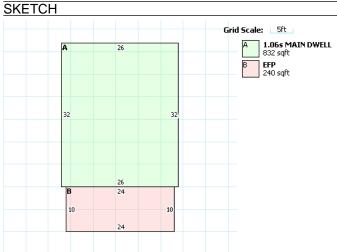

## Pickaway County, Ohio - Property Record Card Parcel: B0600010047801 Card: 1

Owner HILLCO CAPITAL INVESTMENT CO. LLC

Address 10117 U S 62

Land Use (511) R - SINGLE FAMILY, O-9.999 AC

Class RESIDENTIAL Legal Description SUR 13883 0

| RESIDENTIAL                |       |                |          |
|----------------------------|-------|----------------|----------|
| Building Style             | OTHER | FullBaths      | 1        |
| Sq.Ft.                     | 832   | Half Baths     | 0        |
| Year Built                 | 1900  | Basement       | CRAWL    |
| Stories                    | 1.06  | Basement Area  | 0        |
| Exterial Wall              |       | Rec Room Area  | 0        |
| Rooms                      | 3     | Heat Fuel Type | ELECTRIC |
| Bedrooms                   | 1     | Heat/Cool      | CENTRAL  |
| Family Rooms               | 0     | Attic          | NONE     |
| Fireplace Openings(Stacks) | 0(0)  | Trim           | 0        |