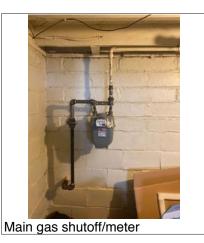

|
|                                                                                                                                                                                                                                                            |
|                                                                                                                                                                                                                                                            |
|                                                                                                                                                                                                                                                            |

#### Photos



| Water heater |                                                                              |
|--------------|------------------------------------------------------------------------------|
|              |                                                                              |
| General      | Brand Name:Reliance                                                          |
|              | Serial #:                                                                    |
|              | Capacity:40 gal                                                              |
|              | Approx. age:One Year                                                         |
| Туре         | 🛛 Gas 🔲 Electric 🔲 Oil 🔲 LP Other:                                           |
| Combustion   | air venting p