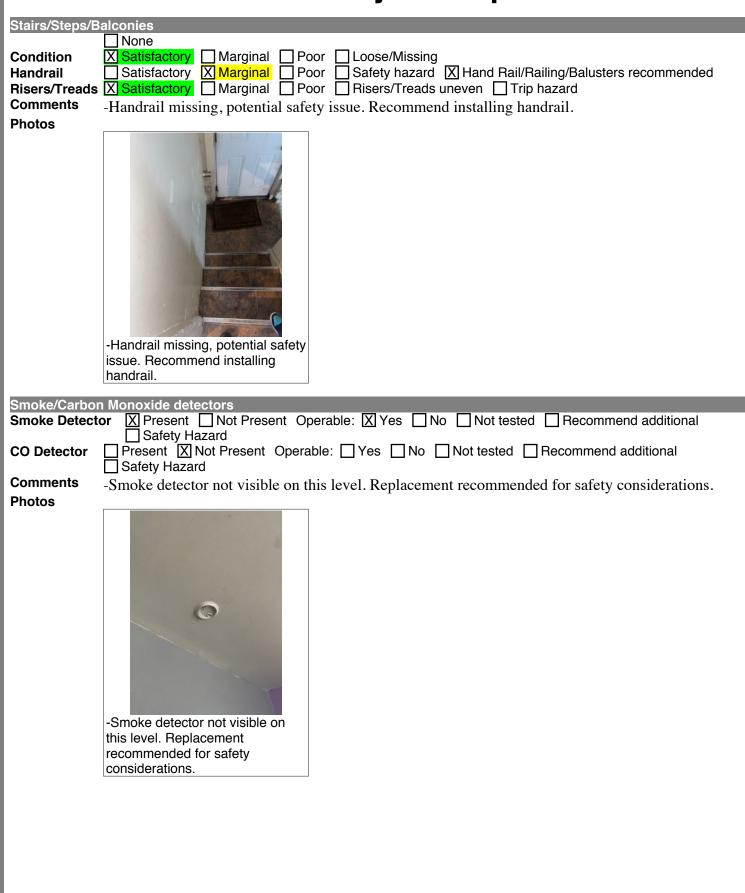

#### **Potential Safety Hazards**

-Broken/Cracked glass at the window. Repairs/replacement recommended for safety considerations.

-Handrail missing, potential safety issue. Recommend installing handrail.

-Smoke detector not visible on this level. Replacement recommended for safety considerations.