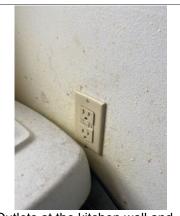

-Garage trim had some damage recommend repair.

-Missing siding at the garage is leaving the interior exposed to weather conditions and critters. Repair(s) recommended.

-Outlets at the kitchen wall and counter are not functional. Repairs/replacement recommended.