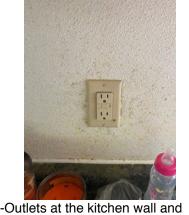

-Garage trim had some damage recommend repair.

-Missing siding at the garage is leaving the interior exposed to weather conditions and critters. Repair(s) recommended.

-Outlets at the kitchen wall and counter are not functional. Repairs/replacement recommended.