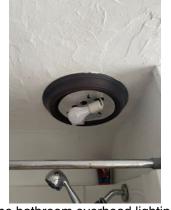

-The bathroom overhead lighting was not functional. Repairs/replacement recommended.

-The bathroom outlet was not functional. Repairs/replacement recommended.