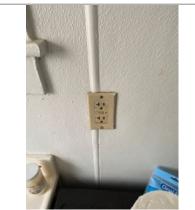

-Garage trim had some damage recommend repair.

-Missing siding at the garage is leaving the interior exposed to weather conditions and critters. Repair(s) recommended.

-Outlets at the kitchen wall and counter are not functional. Repairs/replacement recommended.