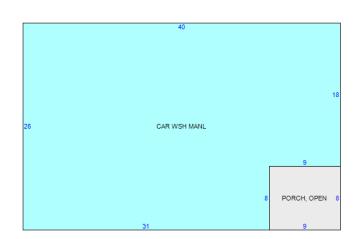

### STRUCTURE DATA

| Structure         | 336 - CAR WASH - MANUAL | Structure Value  | \$29,500.00 |
|-------------------|-------------------------|------------------|-------------|
| Year Blt          | 1948                    | Total OBY Value  | \$6,070.00  |
| Eff Year          |                         | Total Card Value | \$35,570.00 |
| # Units           | 2                       |                  |             |
| Ident Units       | 1                       |                  |             |
| Covered Parking   |                         |                  |             |
| Uncovered Parking |                         |                  |             |
| Total Sq Feet     | 1130                    |                  |             |
|                   |                         |                  |             |
|                   |                         |                  |             |
|                   |                         |                  |             |