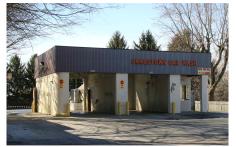

**XENIA OH 45385** 

Tax District: J27 - JAMESTOWN VILLAGE

Tax Year: 2020 Description: 3081 ALL EX 58X39 REAR

34 W WASHINGTON ST

Property Address: 34 W WASHINGTON ST

Card: 1 of 1

C - CAR WASHES Class: Map/Routing: 0001.00 052.00 Neighborhood: 00332.000

### STRUCTURE DATA

| Structure         | 336 - CAR WASH - MANUAL | Structure Value  | \$29,500.00 |
|-------------------|-------------------------|------------------|-------------|
| Year Blt          | 1948                    | Total OBY Value  | \$6,070.00  |
| Eff Year          |                         | Total Card Value | \$35,570.00 |
| # Units           | 2                       |                  |             |
| Ident Units       | 1                       |                  |             |
| Covered Parking   |                         |                  |             |
| Uncovered Parking |                         |                  |             |
| Total Sq Feet     | 1130                    |                  |             |
|                   |                         |                  |             |
|                   |                         |                  |             |
|                   |                         |                  |             |