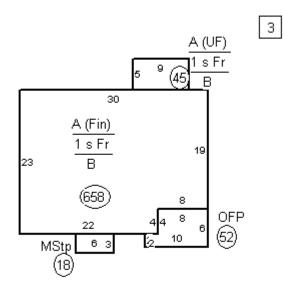

## **Dwelling Information**

| Attic                 | 3/4 Finished  |
|-----------------------|---------------|
| Attic Area            | 230           |
| Second Floor Area     | 0             |
| Upper Floor Area      | 0             |
| First Floor Area      | 703           |
| Basement              | Full Basement |
| Basement Area         | 703           |
| Open Frame Porch Area | 52            |
| Masonry Stoop Area    | 18            |

Dwelling Sketch - Card Number 001