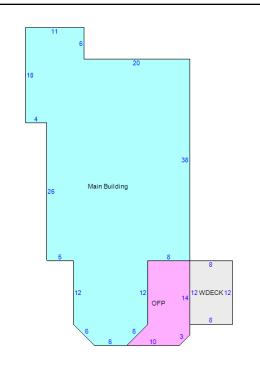

## **DWELLING DATA**

| Style      | BUNGALOW       | Total Rooms | 7  | Masonry Trim Area  |      |
|------------|----------------|-------------|----|--------------------|------|
| Story Hgt  | 1.00           | Bedrooms    | 3  | Unfin Area         |      |
| Construct  | ALUMINUM/VINYL | Family Rms  | 1  | Rec Room Area      |      |
| Year Blt   | 1920 Remod     | Full Baths  | 1  | FIn Bsmt Area      |      |
| SFLA       | 1348           | Half Baths  | 0  | WBFP Stacks        | Open |
| GFLA       | 1348           | Add'l Fixt  | 2  | Bsmt Garage # Cars |      |
| Basement   | FULL           | Total Fixt  | 5  | Misc Desc          |      |
| Heating    | CENTRAL        | Bath Remod  | NO | Misc Desc          |      |
| Heat Fuel  | GAS            | Kitch Remod | NO | Condo Level        |      |
| Attic      | NONE           |             |    | Condo Type         |      |
| Int vs Ext | 2              |             |    |                    |      |
|            |                |             |    |                    |      |

## ADDITION DATA

| # | Lower      | First            | Second | Third | Area |
|---|------------|------------------|--------|-------|------|
|   | 40         | MAIN BUILDING    |        |       | 1348 |
| 1 | <b>\</b> 1 | OPEN FRAME PORCH |        |       | 134  |
| 1 | <b>\</b> 2 | WOOD DECKS       |        |       | 96   |
|   |            |                  |        |       |      |
| ı |            |                  |        |       |      |